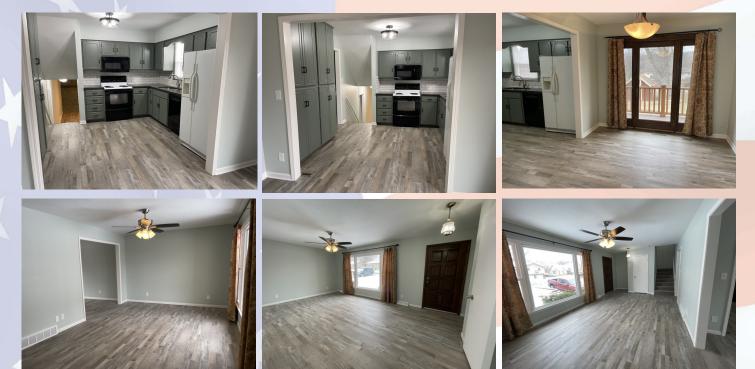

**MAIN LEVEL**: Beautiful kitchen with granite countertops, wall of cabinets for food/pantry storage. Kitchen is open to dining room. Dining room has French doors leading out to back yard onto small deck. Luxury vinyl plank flooring is installed throughout the main level.

#### Hansen Properties

Rick & Shari Hansen 913.547.1113/1114 www.hansensproperties.com

Email: Hansensproperties@yahoo.com

- **Type of Rental**: Multi-level style home with approx 2400 sq feet finished, full restoration in 2023.
- Security deposit: One month's rent
- Pets: Refer to Pet Policy
- 4 bedroom: Upper level.
- 3 baths, 2 on UL (master bath en suite and hall bath), plus 1 on ground level next to family room.
- **Kitchen:** Appliances include Refrigerator, electric range oven, microwave, & dishwasher., Granite Countertops & wall of cabinets for pantry storage.
- Main floor living room &