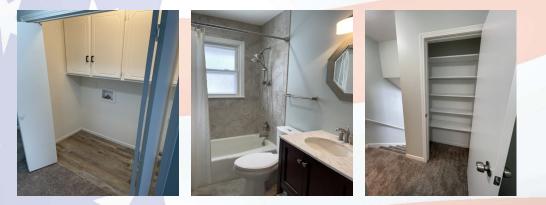

UPPER LEVEL : Two large bedrooms with generous closets and a hall bath are located on this level. The laundry closet with cabinetry and large hall linen closet are also on this level near stair and hall bath.

Hall bath and laundry closet as well as hall linen closet are pictured here.

Master bedroom is also located on the upper level to the back and is generously sized with two his & hers closets. The master has its own en suite with tile shower and built in corner bench.