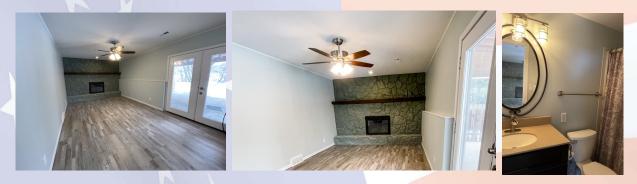

TOP LEVEL: There is a very large bedroom on this level with a generous closet and lots of light with its large windows.

**GROUND LEVEL:** This is where you enter into the house from the garage. On this level you have a family room with fireplace and full bath (standup shower). You access the large covered patio thru French doors from this level.

Hall bath and laundry closet as well as hall linen closet are pictured here.

Master bedroom is also located on the upper level to the back and is generously sized with two his & hers closets. The master has its own en suite with tile shower and built in corner bench.