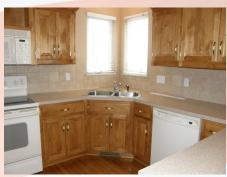

## 461 Ash Ln, Lansing, KS

MAIN LEVEL has kitchen, dining room, living room with fireplace and half bath. Four bedrooms are located on the 2nd story.

Primary bedroom is large and has trayed ceiling and large walk in closet. Primary bath en suite includes double vanity sink, corner tub, separate shower and toilet room.