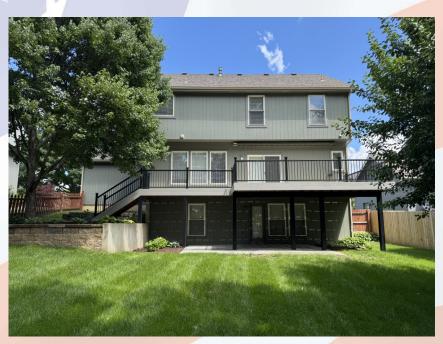

- main floor.
- Main floor has formal dining and living room with fireplace.
- BL has family room, bedroom & full bath.
- Washer/Dryer hook ups.
- Central air & heat
- Concrete patio off BL family room and base of deck stairs.
- 3 car garage
- Fenced Yard: Yes.
- Lansing School District.
- Located in Wyndham Hill Subdivision which has playground.
- 15 minutes from Ft. Leavenworth.

## 461 Ash Ln, Lansing, KS

Floor plan sketch of main level and upper level where 4 bedrooms are located.

The beautiful, private backyard is fully fenced, has a shed for all your lawn equipment, and also a very large deck (access from the kitchen area) so you can enjoy the outdoors during nice weather!