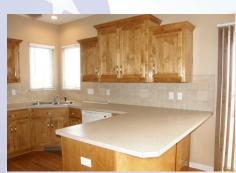

## 461 Ash Ln, Lansing, KS

MAIN LEVEL has kitchen, dining room, living room with fireplace and half bath. Four bedrooms are located on the 2nd story.

Primary bedroom is large and has trayed ceiling and large walk in closet. Primary bath en suite includes double vanity sink, corner tub, separate shower and toilet room.