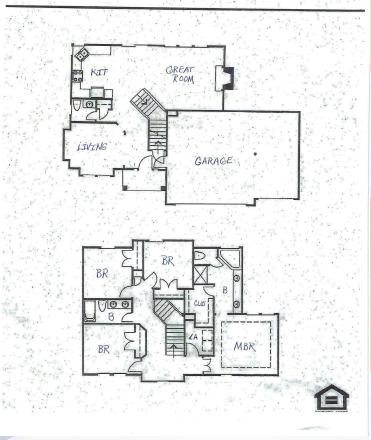

## 461 Ash Ln, Lansing, KS

Floor plan sketch of main level and upper level where 4 bedrooms are located.

The beautiful, private backyard is fully fenced, has a shed for all your lawn equipment, and also a very large deck (access from the kitchen area) so you can enjoy the outdoors during nice weather!