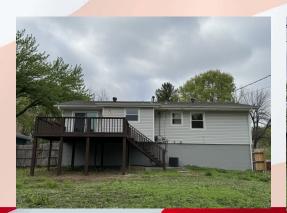

table if you desire an eat-in kitchen or movable island.

- Dining room off the kitchen with access to large 2-tiered deck and stairs to backyard.
- Living room located on main floor with builtin entertainment center and an additional family room located on LL.
- Laundry room located within LL bathroom.
- Central air & heat
- 2 car garage
- Fenced Yard, wooden privacy
- Lansing School District.
- Playground located one block down the street.
- 15 min from Ft. Leavenworth main gate.

## 304 Highland Rd, Lansing, KS

Floor Plan Sketch to illustrate general room placement—Not to scale.

Actual homes may vary from elevation and floorplan shown

**BACK YARD:** Fully fenced with wooden privacy fence and 2-tiered deck which is accessible from kitchen/dining area.