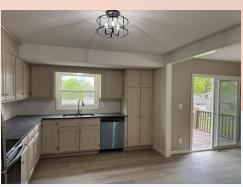

• 4 bedroom, 3 UL, 1 LL

• 3 baths, 2 on UL, 1 on LL. Master bath en suite has shower and hall bath has combo tub/ shower. LL bath also has shower.

• **Kitchen:** SS appliances include Refrigerator, electric range oven, microwave, & dishwasher. Lots of cabinetry to include coffee bar and a pantry and black pearl granite countertops throughout.. There is plenty of space for a

## 304 Highland Rd, Lansing, KS

**UPPER LEVEL**: Open concept with large kitchen opening up into dining room with vinyl plank flooring throughout main floor, bedrooms are carpeted, bathrooms are tile. Kitchen has convenient coffee bar. L Living room has entertainment center for TV and storage. There is a full bath in hall as well as 3 spacious bedrooms. Primary bedroom has 3-piece en suite. Access deck and backyard from dining room.