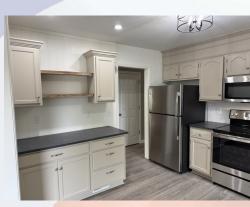

• 4 bedroom, 3 UL, 1 LL

• 3 baths, 2 on UL, 1 on LL. Master bath en suite has shower and hall bath has combo tub/ shower. LL bath also has shower.

• **Kitchen:** SS appliances include Refrigerator, electric range oven, microwave, & dishwasher. Lots of cabinetry to include coffee bar and a pantry and black pearl granite countertops throughout.. There is plenty of space for a

## 304 Highland Rd, Lansing, KS

**UPPER LEVEL**: Open concept with large kitchen opening up into dining room with vinyl plank flooring throughout main floor, bedrooms are carpeted, bathrooms are tile. Kitchen has convenient coffee bar. L Living room has entertainment center for TV and storage. There is a full bath in hall as well as 3 spacious bedrooms. Primary bedroom has 3-piece en suite. Access deck and backyard from dining room.