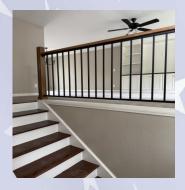

## 304 Highland Rd, Lansing, KS

**UPPER LEVEL**: Open concept with large kitchen opening up into dining room with vinyl plank flooring throughout main floor, bedrooms are carpeted, bathrooms are tile. Kitchen has convenient coffee bar. L Living room has entertainment center for TV and storage. There is a full bath in hall as well as 3 spacious bedrooms. Primary bedroom has 3-piece en suite. Access deck and backyard from dining room.