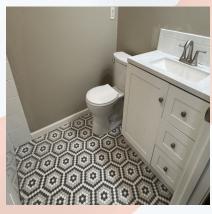

• 4 bedroom, 3 UL, 1 LL

• 3 baths, 2 on UL, 1 on LL. Master bath en suite has shower and hall bath has combo tub/ shower. LL bath also has shower.

• **Kitchen:** SS appliances include Refrigerator, electric range oven, microwave, & dishwasher. Lots of cabinetry to include coffee bar and a pantry and black pearl granite countertops throughout.. There is plenty of space for a

## 304 Highland Rd, Lansing, KS

**UPPER LEVEL**: Open concept with large kitchen opening up into dining room with vinyl plank flooring throughout main floor, bedrooms are carpeted, bathrooms are tile. Kitchen has convenient coffee bar. L Living room has entertainment center for TV and storage. There is a full bath in hall as well as 3 spacious bedrooms. Primary bedroom has 3-piece en suite. Access deck and backyard from dining room.