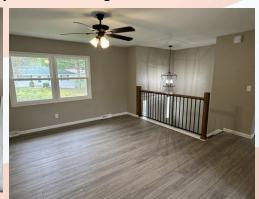

## 304 Highland Rd, Lansing, KS

**UPPER LEVEL**: Open concept with large kitchen opening up into dining room with vinyl plank flooring throughout main floor, bedrooms are carpeted, bathrooms are tile. Kitchen has convenient coffee bar. L Living room has entertainment center for TV and storage. There is a full bath in hall as well as 3 spacious bedrooms. Primary bedroom has 3-piece en suite. Access deck and backyard from dining room.