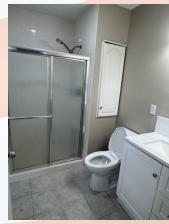

• 4 bedroom, 3 UL, 1 LL

• 3 baths, 2 on UL, 1 on LL. Master bath en suite has shower and hall bath has combo tub/ shower. LL bath also has shower.

• **Kitchen:** SS appliances include Refrigerator, electric range oven, microwave, & dishwasher. Lots of cabinetry to include coffee bar and a pantry and black pearl granite countertops throughout.. There is plenty of space for a

ML Hall Bath has shower/tub combo.

## 304 Highland Rd, Lansing, KS

Master Bedroom & Bath views:

Two more spacious bedrooms on Main level (ML) with roomy closets.

LOWER LEVEL: Family room, one bedroom, and full bath with laundry is located on this level. Access to garage is also on this level.