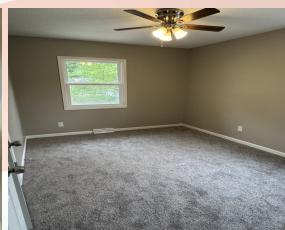

## 304 Highland Rd, Lansing, KS

**UPPER LEVEL**: Open concept with large kitchen opening up into dining room with vinyl plank flooring throughout main floor, bedrooms are carpeted, bathrooms are tile. Kitchen has convenient coffee bar. L Living room has entertainment center for TV and storage. There is a full bath in hall as well as 3 spacious bedrooms. Primary bedroom has 3-piece en suite. Access deck and backyard from dining room.

## 304 Highland Rd, Lansing, KS

Master Bedroom & Bath views:

Two more spacious bedrooms on Main level (ML) with roomy closets.

LOWER LEVEL: Family room, one bedroom, and full bath with laundry is located on this level. Access to garage is also on this level.