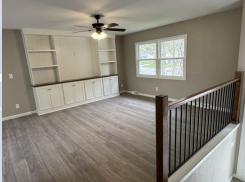

table if you desire an eat-in kitchen or movable island.

- Dining room off the kitchen with access to large 2-tiered deck and stairs to backyard.
- Living room located on main floor with builtin entertainment center and an additional family room located on LL.
- Laundry room located within LL bathroom.
- Central air & heat
- 2 car garage
- Fenced Yard, wooden privacy
- Lansing School District.
- Playground located one block down the street.
- 15 min from Ft. Leavenworth main gate.

## 304 Highland Rd, Lansing, KS

**UPPER LEVEL**: Open concept with large kitchen opening up into dining room with vinyl plank flooring throughout main floor, bedrooms are carpeted, bathrooms are tile. Kitchen has convenient coffee bar. L Living room has entertainment center for TV and storage. There is a full bath in hall as well as 3 spacious bedrooms. Primary bedroom has 3-piece en suite. Access deck and backyard from dining room.