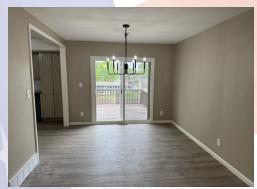

table if you desire an eat-in kitchen or movable island.

- Dining room off the kitchen with access to large 2-tiered deck and stairs to backyard.
- Living room located on main floor with builtin entertainment center and an additional family room located on LL.
- Laundry room located within LL bathroom.
- Central air & heat
- 2 car garage
- Fenced Yard, wooden privacy
- Lansing School District.
- Playground located one block down the street.
- 15 min from Ft. Leavenworth main gate.

## 304 Highland Rd, Lansing, KS

**UPPER LEVEL**: Open concept with large kitchen opening up into dining room with vinyl plank flooring throughout main floor, bedrooms are carpeted, bathrooms are tile. Kitchen has convenient coffee bar. L Living room has entertainment center for TV and storage. There is a full bath in hall as well as 3 spacious bedrooms. Primary bedroom has 3-piece en suite. Access deck and backyard from dining room.