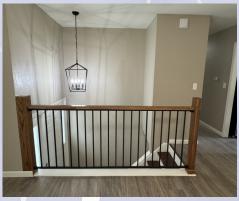

## 304 Highland Rd, Lansing, KS

**UPPER LEVEL**: Open concept with large kitchen opening up into dining room with vinyl plank flooring throughout main floor, bedrooms are carpeted, bathrooms are tile. Kitchen has convenient coffee bar. L Living room has entertainment center for TV and storage. There is a full bath in hall as well as 3 spacious bedrooms. Primary bedroom has 3-piece en suite. Access deck and backyard from dining room.