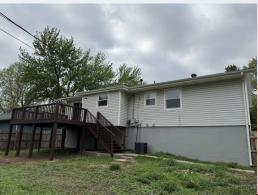

table if you desire an eat-in kitchen or movable island.

- Dining room off the kitchen with access to large 2-tiered deck and stairs to backyard.
- Living room located on main floor with builtin entertainment center and an additional family room located on LL.
- Laundry room located within LL bathroom.
- Central air & heat
- 2 car garage
- Fenced Yard, wooden privacy
- Lansing School District.
- Playground located one block down the street.
- 15 min from Ft. Leavenworth main gate.

## 304 Highland Rd, Lansing, KS

Floor Plan Sketch to illustrate general room placement—Not to scale.

Actual homes may vary from elevation and floorplan shown

**BACK YARD:** Fully fenced with wooden privacy fence and 2-tiered deck which is accessible from kitchen/dining area.