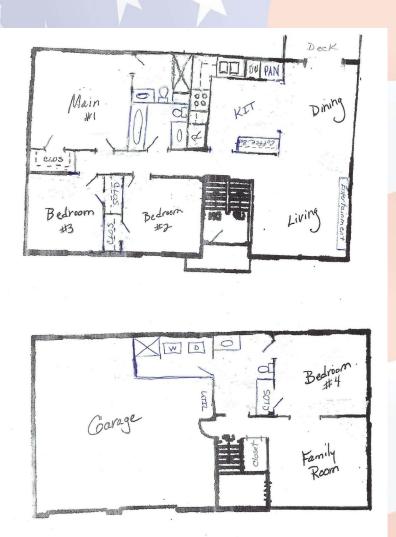

## 304 Highland Rd, Lansing, KS

Floor Plan Sketch to illustrate general room placement—Not to scale.

Actual homes may vary from elevation and floorplan shown

**BACK YARD:** Fully fenced with wooden privacy fence and 2-tiered deck which is accessible from kitchen/dining area.