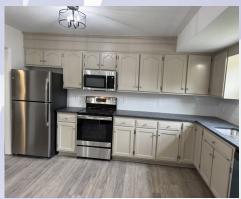

• 4 bedroom, 3 UL, 1 LL

• 3 baths, 2 on UL, 1 on LL. Master bath en suite has shower and hall bath has combo tub/ shower. LL bath also has shower.

• **Kitchen:** SS appliances include Refrigerator, electric range oven, microwave, & dishwasher. Lots of cabinetry to include coffee bar and a pantry and black pearl granite countertops throughout.. There is plenty of space for a

## 304 Highland Rd, Lansing, KS

**UPPER LEVEL**: Open concept with large kitchen opening up into dining room with vinyl plank flooring throughout main floor, bedrooms are carpeted, bathrooms are tile. Kitchen has convenient coffee bar. L Living room has entertainment center for TV and storage. There is a full bath in hall as well as 3 spacious bedrooms. Primary bedroom has 3-piece en suite. Access deck and backyard from dining room.