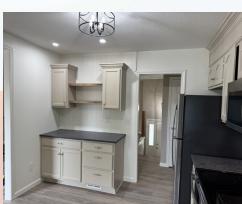

• 4 bedroom, 3 UL, 1 LL

• 3 baths, 2 on UL, 1 on LL. Master bath en suite has shower and hall bath has combo tub/ shower. LL bath also has shower.

• **Kitchen:** SS appliances include Refrigerator, electric range oven, microwave, & dishwasher. Lots of cabinetry to include coffee bar and a pantry and black pearl granite countertops throughout.. There is plenty of space for a

## 304 Highland Rd, Lansing, KS

**UPPER LEVEL**: Open concept with large kitchen opening up into dining room with vinyl plank flooring throughout main floor, bedrooms are carpeted, bathrooms are tile. Kitchen has convenient coffee bar. L Living room has entertainment center for TV and storage. There is a full bath in hall as well as 3 spacious bedrooms. Primary bedroom has 3-piece en suite. Access deck and backyard from dining room.