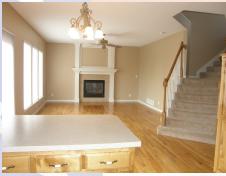

## 461 Ash Ln, Lansing, KS

MAIN LEVEL has kitchen, dining room, living room with fireplace and half bath. Four bedrooms are located on the 2nd story.

Primary bedroom is large and has trayed ceiling and large walk in closet. Primary bath en suite includes double vanity sink, corner tub, separate shower and toilet room.