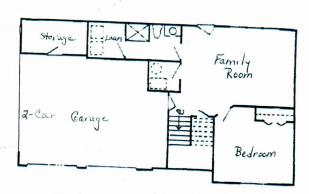

## 905 Wyndham Dr, Lansing, KS

LOWER LEVEL: Family room, 4th bedroom and full bath are located on the lower level. LL also has a laundry room to the back of the bathroom. There is storage area to the front of the garage.

Actual homes may vary from elevation and floorplan shown