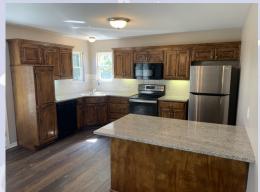

## 905 Wyndham Dr Lansing, KS

Back yard backs up to open field for that country feel!

Hansen Properties

Rick & Shari Hansen 913.547.1113/1114 www.hansensproperties.com

Hansensproperties@yahoo.com

- Monthly Rent: \$2150
- **Security deposit:** One month's rent
- **Pets:** Refer to Pet Policy
- 4 bedroom, 3 UL, 1 LL
- 3 baths, 2 on UL, 1 on LL. Master bath en suite and hall bath on UL; LL bath with shower.
- Kitchen: Appliances include Refrigerator, electric range oven, microwave, & dishwasher. Peninsula with seating and additional cabinetry.

## 905 Wyndham Dr, Lansing, KS

UPPER MAIN LEVEL: Open concept with large kitchen along with dining & living room with fireplace on this side of the main level. Kitchen has beautiful granite countertops and luxury vinyl plank flooring that extends throughout common area living spaces and down hallway to bedrooms. Access to deck is off dining room. Primary bedroom & en suite located on this level. Primary bath has a vanity sink, toilet and standup shower. Primary bedroom has a large walk in closet.