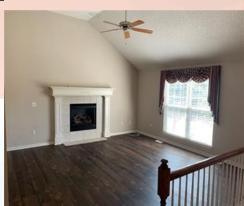

## 905 Wyndham Dr, Lansing, KS

UPPER MAIN LEVEL: Open concept with large kitchen along with dining & living room with fireplace on this side of the main level. Kitchen has beautiful granite countertops and luxury vinyl plank flooring that extends throughout common area living spaces and down hallway to bedrooms. Access to deck is off dining room. Primary bedroom & en suite located on this level. Primary bath has a vanity sink, toilet and standup shower. Primary bedroom has a large walk in closet.