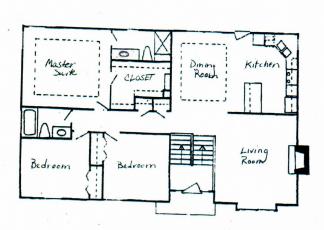

UPPER MAIN LEVEL: Open concept with large kitchen along with dining & living room with fireplace on this side of the main level. Kitchen has beautiful granite countertops and luxury vinyl plank flooring that extends throughout common area living spaces and down hallway to bedrooms. Access to deck is off dining room. Primary bedroom & en suite located on this level. Primary bath has a vanity sink, toilet and standup shower. Primary bedroom has a large walk in closet.















Primary bedroom, bath and closet photos.





## 905 Wyndham Dr, Lansing, KS

UPPER LEVEL (considered main level): Photos of the other two bedrooms located on main level. They are situated above the garage area. This level also has a hall bath with shower tub combo. All bedrooms in home are carpeted.















Actual homes may vary from elevation and floorplan shown

## 905 Wyndham Dr, Lansing, KS

LOWER LEVEL: Family room, 4th bedroom and full bath are located on the lower level. LL also has a laundry room to the back of the bathroom. There is storage area to the front of the garage.















**BACK YARD:** Fully fenced with shadowbox style privacy fence, concrete patio, and deck which is accessible from kitchen/dining area. Open field behind fence for great privacy.