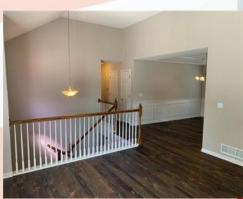

## 905 Wyndham Dr, Lansing, KS

UPPER MAIN LEVEL: Open concept with large kitchen along with dining & living room with fireplace on this side of the main level. Kitchen has beautiful granite countertops and luxury vinyl plank flooring that extends throughout common area living spaces and down hallway to bedrooms. Access to deck is off dining room. Primary bedroom & en suite located on this level. Primary bath has a vanity sink, toilet and standup shower. Primary bedroom has a large walk in closet.