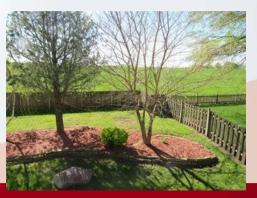

**BACK YARD:** Fully fenced with shadowbox style privacy fence, concrete patio, and deck which is accessible from kitchen/dining area. Open field behind fence for great privacy.