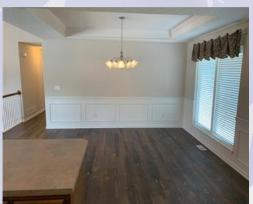

## 905 Wyndham Dr, Lansing, KS

UPPER MAIN LEVEL: Open concept with large kitchen along with dining & living room with fireplace on this side of the main level. Kitchen has beautiful granite countertops and luxury vinyl plank flooring that extends throughout common area living spaces and down hallway to bedrooms. Access to deck is off dining room. Primary bedroom & en suite located on this level. Primary bath has a vanity sink, toilet and standup shower. Primary bedroom has a large walk in closet.