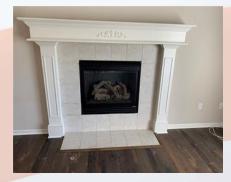

## 905 Wyndham Dr, Lansing, KS

UPPER MAIN LEVEL: Open concept with large kitchen along with dining & living room with fireplace on this side of the main level. Kitchen has beautiful granite countertops and luxury vinyl plank flooring that extends throughout common area living spaces and down hallway to bedrooms. Access to deck is off dining room. Primary bedroom & en suite located on this level. Primary bath has a vanity sink, toilet and standup shower. Primary bedroom has a large walk in closet.