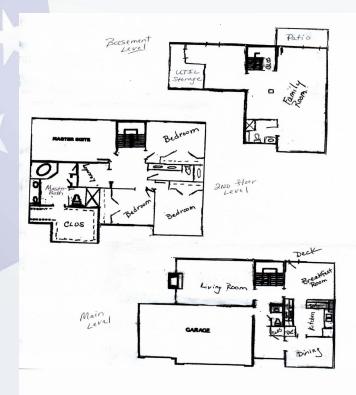

## 811 Park Ave, Leavenworth, KS

MAIN LEVEL: Central staircase that gives access to upper level and basement level. Generous rooms throughout this home. Living room with fireplace formal dining room, kitchen with granite countertops and breakfast nook, plus access to the back yard via deck off breakfast room. There is also a 1/2 bath (powder room) located on the main level.

## 811 Park Ave, Leavenworth, KS

**UPPER LEVEL (2nd Story):** Four bedrooms including master suite with en suite, Laundry Room, full bath in hallway. Master bath has double vanity sinks, corner tub, separate shower, and very large master closet. All bedrooms are generously sized with large closets.

Basement Level: Large family room with full bath. Storage room located to back.

GARAGE: Three stall garage with great space for cars and lawn mowing equipment/storage. Access spacious, flat backyard from breakfast room on main level onto deck or from basement level thru walkout door. Backyard is fully fenced with wooden privacy fence.