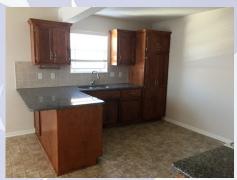

## 811 Park Ave, Leavenworth, KS

Lots of space with Finished Basement!

Rick & Shari Hansen 913.547.1113/1114 www.hansensproperties.com

Hansensproperties@yahoo.com

- finished basement, approx 3400 sq feet finished.
- Monthly Rent: \$2350
- Security deposit: One months
- **Pets:** Refer to pet policy
- 4 bedroom, all on 2nd story, UL
- 3.5 baths, two full baths UL hall & master en suite, powder room (.5) on main level, & full bath basement.level.
- Kitchen: Refrigerator, electric range oven, microwave, & dishwasher with eat in breakfast area and access to deck.
- **Dining Room:** To front of home, can also be used as office

## 811 Park Ave, Leavenworth, KS

MAIN LEVEL: Central staircase that gives access to upper level and basement level. Generous rooms throughout this home. Living room with fireplace formal dining room, kitchen with granite countertops and breakfast nook, plus access to the back yard via deck off breakfast room. There is also a 1/2 bath (powder room) located on the main level.