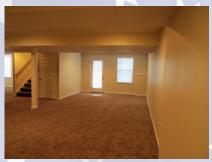

Basement Level: Large family room with full bath. Storage room located to back.

GARAGE: Three stall garage with great space for cars and lawn mowing equipment/storage. Access spacious, flat backyard from breakfast room on main level onto deck or from basement level thru walkout door. Backyard is fully fenced with wooden privacy fence.