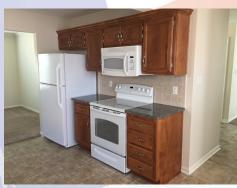

## 811 Park Ave, Leavenworth, KS

Lots of space with Finished Basement!

Rick & Shari Hansen 913.547.1113/1114 www.hansensproperties.com

Hansensproperties@yahoo.com

- finished basement, approx 3400 sq feet finished.
- Monthly Rent: \$2350
- Security deposit: One months
- **Pets:** Refer to pet policy
- 4 bedroom, all on 2nd story, UL
- 3.5 baths, two full baths UL hall & master en suite, powder room (.5) on main level, & full bath basement.level.
- Kitchen: Refrigerator, electric range oven, microwave, & dishwasher with eat in breakfast area and access to deck.
- **Dining Room:** To front of home, can also be used as office

## 811 Park Ave, Leavenworth, KS

MAIN LEVEL: Central staircase that gives access to upper level and basement level. Generous rooms throughout this home. Living room with fireplace formal dining room, kitchen with granite countertops and breakfast nook, plus access to the back yard via deck off breakfast room. There is also a 1/2 bath (powder room) located on the main level.