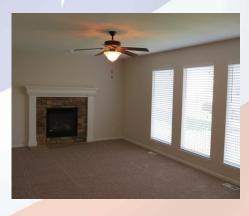

## 811 Park Ave, Leavenworth, KS

MAIN LEVEL: Central staircase that gives access to upper level and basement level. Generous rooms throughout this home. Living room with fireplace formal dining room, kitchen with granite countertops and breakfast nook, plus access to the back yard via deck off breakfast room. There is also a 1/2 bath (powder room) located on the main level.