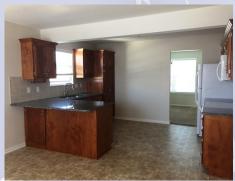

## 811 Park Ave, Leavenworth, KS

Lots of space with Finished Basement!

Rick & Shari Hansen 913.547.1113/1114 www.hansensproperties.com

Hansensproperties@yahoo.com

- finished basement, approx 3400 sq feet finished.
- Monthly Rent: \$2350
- Security deposit: One months
- **Pets:** Refer to pet policy
- 4 bedroom, all on 2nd story, UL
- 3.5 baths, two full baths UL hall & master en suite, powder room (.5) on main level, & full bath basement.level.
- Kitchen: Refrigerator, electric range oven, microwave, & dishwasher with eat in breakfast area and access to deck.
- **Dining Room:** To front of home, can also be used as office

## 811 Park Ave, Leavenworth, KS

MAIN LEVEL: Central staircase that gives access to upper level and basement level. Generous rooms throughout this home. Living room with fireplace formal dining room, kitchen with granite countertops and breakfast nook, plus access to the back yard via deck off breakfast room. There is also a 1/2 bath (powder room) located on the main level.