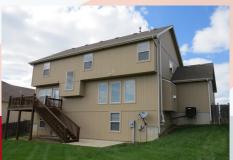

or children's play room.

- Fireplace: Yes, ML Living room.
- Basement level has family room and full bath, plus storage room. Walk out access to back patio.
- Washer/Dryer hook ups: UL laundry room next to bedrooms.
- Central air & heat
- 3 car garage
- Fenced Yard: Yes, wooden privacy.
- Lansing School District.
- Highland Pointe subdivision, close to the playground and picnic shelter. Approx 10 minutes from Ft. Leavenworth.

Basement Level: Large family room with full bath. Storage room located to back.

GARAGE: Three stall garage with great space for cars and lawn mowing equipment/storage. Access spacious, flat backyard from breakfast room on main level onto deck or from basement level thru walkout door. Backyard is fully fenced with wooden privacy fence.