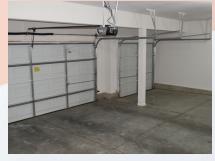

Basement Level: Large family room with full bath. Storage room located to back.

GARAGE: Three stall garage with great space for cars and lawn mowing equipment/storage. Access spacious, flat backyard from breakfast room on main level onto deck or from basement level thru walkout door. Backyard is fully fenced with wooden privacy fence.