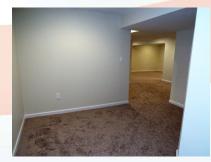

Basement Level: Large family room with full bath. Storage room located to back.

GARAGE: Three stall garage with great space for cars and lawn mowing equipment/storage. Access spacious, flat backyard from breakfast room on main level onto deck or from basement level thru walkout door. Backyard is fully fenced with wooden privacy fence.