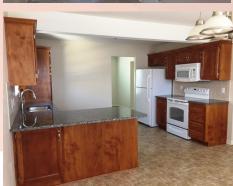

## 811 Park Ave, Leavenworth, KS

Lots of space with Finished Basement!

Rick & Shari Hansen 913.547.1113/1114 www.hansensproperties.com

Hansensproperties@yahoo.com

- finished basement, approx 3400 sq feet finished.
- Monthly Rent: \$2350
- Security deposit: One months
- **Pets:** Refer to pet policy
- 4 bedroom, all on 2nd story, UL
- 3.5 baths, two full baths UL hall & master en suite, powder room (.5) on main level, & full bath basement.level.
- Kitchen: Refrigerator, electric range oven, microwave, & dishwasher with eat in breakfast area and access to deck.
- **Dining Room:** To front of home, can also be used as office

## 811 Park Ave, Leavenworth, KS

MAIN LEVEL: Central staircase that gives access to upper level and basement level. Generous rooms throughout this home. Living room with fireplace formal dining room, kitchen with granite countertops and breakfast nook, plus access to the back yard via deck off breakfast room. There is also a 1/2 bath (powder room) located on the main level.