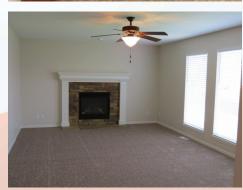

## 811 Park Ave, Leavenworth, KS

MAIN LEVEL: Central staircase that gives access to upper level and basement level. Generous rooms throughout this home. Living room with fireplace formal dining room, kitchen with granite countertops and breakfast nook, plus access to the back yard via deck off breakfast room. There is also a 1/2 bath (powder room) located on the main level.