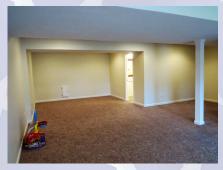

Basement Level: Large family room with full bath. Storage room located to back.

GARAGE: Three stall garage with great space for cars and lawn mowing equipment/storage. Access spacious, flat backyard from breakfast room on main level onto deck or from basement level thru walkout door. Backyard is fully fenced with wooden privacy fence.