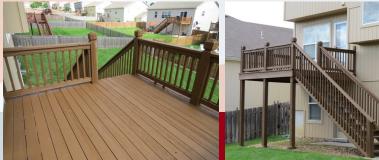

## 811 Park Ave, Leavenworth, KS

MAIN LEVEL: Central staircase that gives access to upper level and basement level. Generous rooms throughout this home. Living room with fireplace formal dining room, kitchen with granite countertops and breakfast nook, plus access to the back yard via deck off breakfast room. There is also a 1/2 bath (powder room) located on the main level.

Basement Level: Large family room with full bath. Storage room located to back.

GARAGE: Three stall garage with great space for cars and lawn mowing equipment/storage. Access spacious, flat backyard from breakfast room on main level onto deck or from basement level thru walkout door. Backyard is fully fenced with wooden privacy fence.