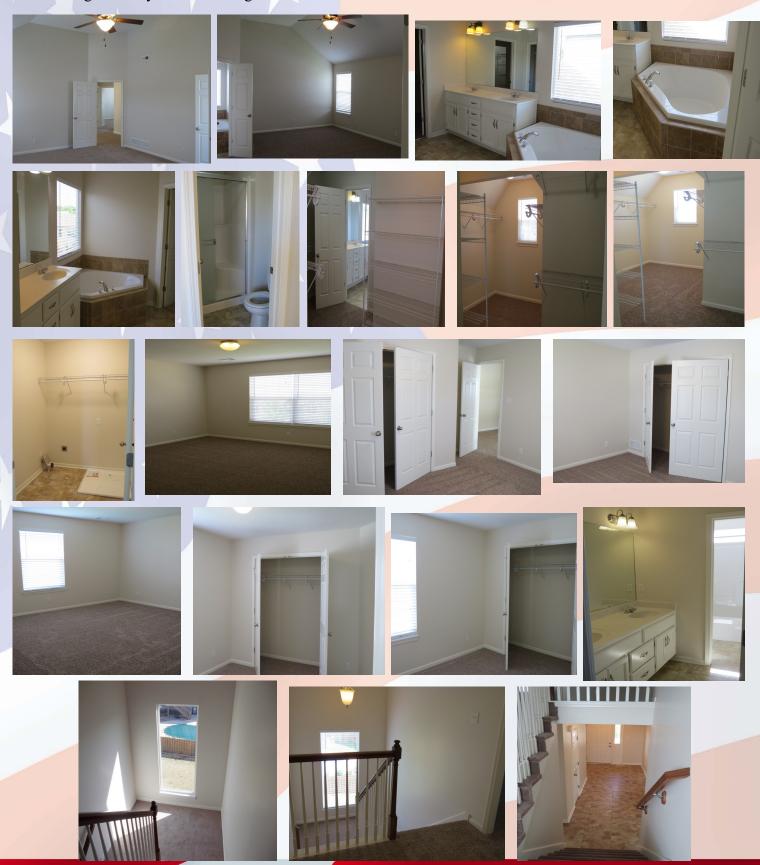

## 811 Park Ave, Leavenworth, KS

MAIN LEVEL: Central staircase that gives access to upper level and basement level. Generous rooms throughout this home. Living room with fireplace formal dining room, kitchen with granite countertops and breakfast nook, plus access to the back yard via deck off breakfast room. There is also a 1/2 bath (powder room) located on the main level.

## 811 Park Ave, Leavenworth, KS

**UPPER LEVEL (2nd Story):** Four bedrooms including master suite with en suite, Laundry Room, full bath in hallway. Master bath has double vanity sinks, corner tub, separate shower, and very large master closet. All bedrooms are generously sized with large closets.

Basement Level: Large family room with full bath. Storage room located to back.

GARAGE: Three stall garage with great space for cars and lawn mowing equipment/storage. Access spacious, flat backyard from breakfast room on main level onto deck or from basement level thru walkout door. Backyard is fully fenced with wooden privacy fence.