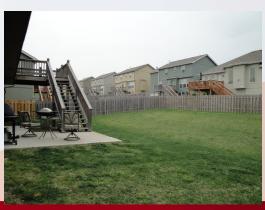

BACK YARD: Fully fenced with shadowbox style privacy fence, concrete patio, and deck which is accessible from kitchen/dining area.