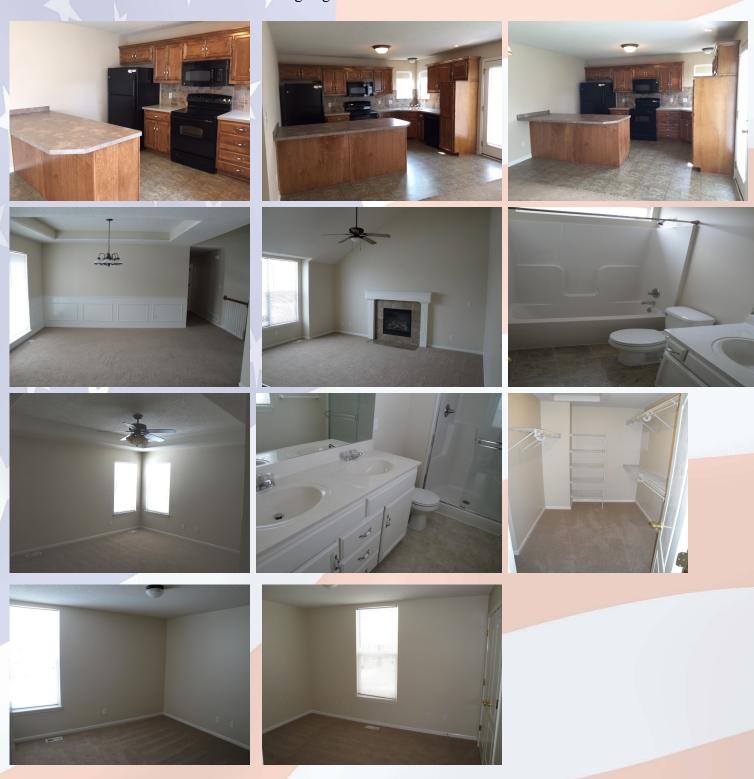

## 805 Highland Dr, Leavenworth, KS

Highland Pointe

Great Kitchen!

Hansen Properties

Rick & Shari Hansen 913.547.1113/1114 www.hansensproperties.com

Fmail

Hansensproperties@yahoo.com

- **Monthly Rent:** \$2150
- **Security deposit:** One months rent
- Pets: Refer to pet policy
- 4 bedroom, 3 UL, 1 LL
- **3 baths**, 2 on UL, 1 on LL. Master bath en suite has double vanity sinks and walk in closet.
- Kitchen: Appliances include Refrigerator, electric range oven, microwave, & dishwasher.
  Peninsula with seating and additional cabinetry.

## 805 Highland Dr, Leavenworth, KS

UPPER LEVEL: Open concept with large kitchen on east side, hardwood throughout kitchen, dining, living room, and down the hall on upper level. Access to deck off dining room. Master bedroom & master en suite located on west side. Master bath has double vanity sink, shower, etc. Master has large walk in closet. Two bedrooms located about the garage area and hall bath are also located on this level.

## 805 Highland Dr, Leavenworth, KS

LOWER LEVEL: Family room, bedroom and full bath are located on the lower level. LL also has a laundry room to the back of the full bath. There is a storage room to the front of the garage.