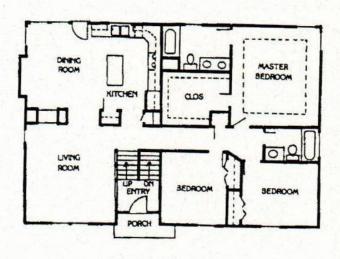

## 802 Blueberry, Lansing, KS

MAIN LEVEL: Traditional split entry with kitchen in center as you come up the stairs. The living room is off to the front left and the dining room to the back left. A doublesided fireplace sits between the living and dining room. Kitchen is upgraded with granite countertops and luxury vinyl plank flooring that continues throughout the dining area. Kitchen has center island with storage and two closet pantries.

MAIN Level also has the main (primary) bedroom with en suite and large walk in closet. Main bath has double vanity sink. There are also two additional bedrooms and hall bath located on this level.