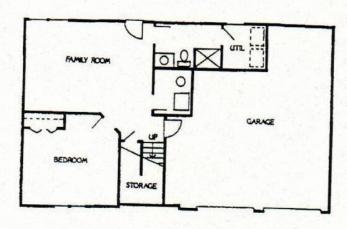

## 802 Blueberry, Lansing, KS

Views of the two bedrooms on the main level as well as hall bath. Hall bath has a shower/tub combo.

LOWER LEVEL: Has a 4th bedroom, full bath, laundry room and family room. Family room walks out to back yard onto concrete patio. Yard is fully fenced with wooden privacy fence. Deck access is from dining room on main level.