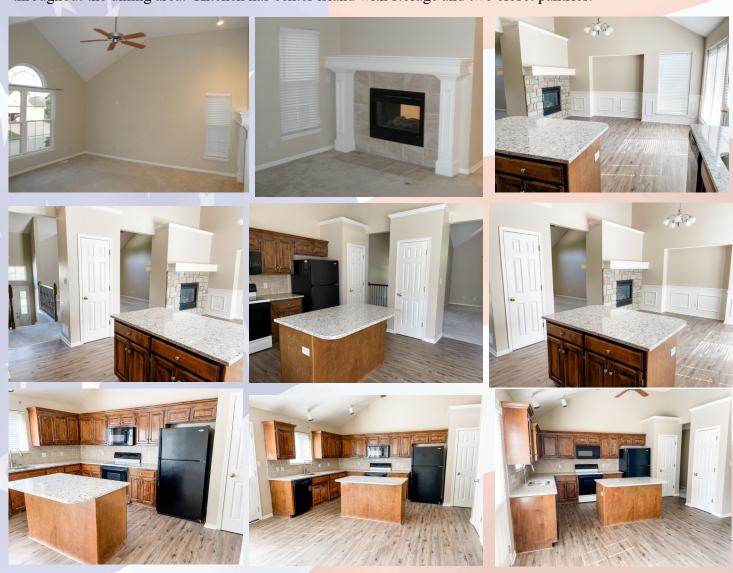

## 802 Blueberry, Lansing, KS

MAIN LEVEL: Traditional split entry with kitchen in center as you come up the stairs. The living room is off to the front left and the dining room to the back left. A doublesided fireplace sits between the living and dining room. Kitchen is upgraded with granite countertops and luxury vinyl plank flooring that continues throughout the dining area. Kitchen has center island with storage and two closet pantries.

MAIN Level also has the main (primary) bedroom with en suite and large walk in closet. Main bath has double vanity sink. There are also two additional bedrooms and hall bath located on this level.