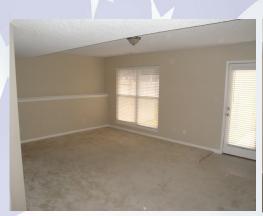

## 802 Blueberry, Lansing, KS

MAIN LEVEL: Traditional split entry with kitchen in center as you come up the stairs. The living room is off to the front left and the dining room to the back left. A doublesided fireplace sits between the living and dining room. Kitchen is upgraded with granite countertops and luxury vinyl plank flooring that continues throughout the dining area. Kitchen has center island with storage and two closet pantries.