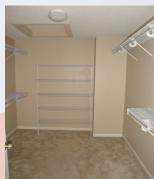

## 802 Blueberry, Lansing, KS

MAIN LEVEL: Traditional split entry with kitchen in center as you come up the stairs. The living room is off to the front left and the dining room to the back left. A doublesided fireplace sits between the living and dining room. Kitchen is upgraded with granite countertops and luxury vinyl plank flooring that continues throughout the dining area. Kitchen has center island with storage and two closet pantries.