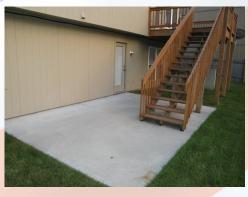

## 802 Blueberry, Lansing, KS

Views of the two bedrooms on the main level as well as hall bath. Hall bath has a shower/tub combo.

LOWER LEVEL: Has a 4th bedroom, full bath, laundry room and family room. Family room walks out to back yard onto concrete patio. Yard is fully fenced with wooden privacy fence. Deck access is from dining room on main level.