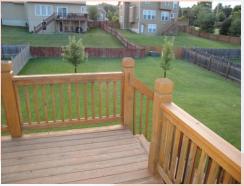

## 802 Blueberry, Lansing, KS

Views of the two bedrooms on the main level as well as hall bath. Hall bath has a shower/tub combo.

LOWER LEVEL: Has a 4th bedroom, full bath, laundry room and family room. Family room walks out to back yard onto concrete patio. Yard is fully fenced with wooden privacy fence. Deck access is from dining room on main level.