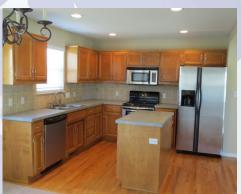

## 801 Highland Dr, Leavenworth, KS

Hansen Properties

Rick & Shari Hansen 913.547.1113/1114 www.hansensproperties.com

Fmail

Hansensproperties@yahoo.com

- **Type of Rental**: Front to back Split entry style home with approx 2000 sq feet finished.
- Monthly Rent: \$2150
- Security deposit (one months rent) & Pet deposit if pet approved (1/2 months rent)
- 4 bedroom, 3 UL, 1 LL
- **3 baths**, 2 on UL, 1 on LL. Master bath en suite has twp vanity sinks and walk in closet.
- **Kitchen:** Step up into kitchen and main level from living room. Appliances include Refrigerator, electric range oven, microwave, & dishwasher. Kitchen island with

- seating and additional cabinetry.
- Main floor living room. Storage area sits underneath LR in LL.
- Family room LL.
- Laundry: ML hallway, next to bedrooms.
- Central air & heat
- Deck off dining room with stairs to back yard, concrete patio
- 2 car garage.
- Fenced Yard, wooden privacy.
- Lansing School District.
- Highland Pointe Subdivision with neighborhood playground and picnic area.