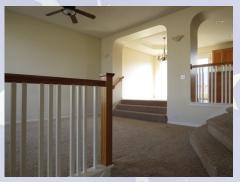

## 801 Highland Dr, Leavenworth, KS

UPPER LEVEL: Open concept with kitchen in center and dining & living room on east side. Access to deck off dining room. Master bedroom & master en suite located on west side to back of main floor. Master bath has split vanity sinks, shower & large walk in closet. Two bedrooms located above the garage area west side. Hall bath and laundry are also located on this level.

## 801 Highland Dr, Leavenworth, KS

LOWER LEVEL: Family room with fireplace, located under the bedrooms to the front of the garage area. One bedroom and full bath are located to the back of the home (southeast). The storage area under the living room is the same size as the living room above, just a few feet shorter due to the level of the living room which makes excellent storage or man cave.