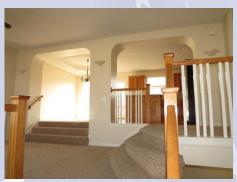

## 801 Highland Dr, Leavenworth, KS

UPPER LEVEL: Open concept with kitchen in center and dining & living room on east side. Access to deck off dining room. Master bedroom & master en suite located on west side to back of main floor. Master bath has split vanity sinks, shower & large walk in closet. Two bedrooms located above the garage area west side. Hall bath and laundry are also located on this level.

## 801 Highland Dr, Leavenworth, KS

LOWER LEVEL: Family room with fireplace, located under the bedrooms to the front of the garage area. One bedroom and full bath are located to the back of the home (southeast). The storage area under the living room is the same size as the living room above, just a few feet shorter due to the level of the living room which makes excellent storage or man cave.