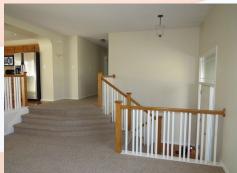

## 801 Highland Dr, Leavenworth, KS

UPPER LEVEL: Open concept with kitchen in center and dining & living room on east side. Access to deck off dining room. Master bedroom & master en suite located on west side to back of main floor. Master bath has split vanity sinks, shower & large walk in closet. Two bedrooms located above the garage area west side. Hall bath and laundry are also located on this level.

## 801 Highland Dr, Leavenworth, KS

LOWER LEVEL: Family room with fireplace, located under the bedrooms to the front of the garage area. One bedroom and full bath are located to the back of the home (southeast). The storage area under the living room is the same size as the living room above, just a few feet shorter due to the level of the living room which makes excellent storage or man cave.