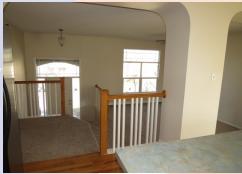

## 801 Highland Dr, Leavenworth, KS

UPPER LEVEL: Open concept with kitchen in center and dining & living room on east side. Access to deck off dining room. Master bedroom & master en suite located on west side to back of main floor. Master bath has split vanity sinks, shower & large walk in closet. Two bedrooms located above the garage area west side. Hall bath and laundry are also located on this level.

## 801 Highland Dr, Leavenworth, KS

LOWER LEVEL: Family room with fireplace, located under the bedrooms to the front of the garage area. One bedroom and full bath are located to the back of the home (southeast). The storage area under the living room is the same size as the living room above, just a few feet shorter due to the level of the living room which makes excellent storage or man cave.