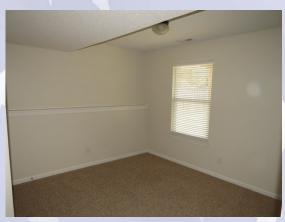

## 801 Highland Dr, Leavenworth, KS

UPPER LEVEL: Open concept with kitchen in center and dining & living room on east side. Access to deck off dining room. Master bedroom & master en suite located on west side to back of main floor. Master bath has split vanity sinks, shower & large walk in closet. Two bedrooms located above the garage area west side. Hall bath and laundry are also located on this level.