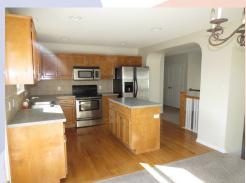

## 801 Highland Dr, Leavenworth, KS

Hansen Properties

Rick & Shari Hansen 913.547.1113/1114 www.hansensproperties.com

Fmail

Hansensproperties@yahoo.com

- **Type of Rental**: Front to back Split entry style home with approx 2000 sq feet finished.
- Monthly Rent: \$2150
- Security deposit (one months rent) & Pet deposit if pet approved (1/2 months rent)
- 4 bedroom, 3 UL, 1 LL
- **3 baths**, 2 on UL, 1 on LL. Master bath en suite has twp vanity sinks and walk in closet.
- **Kitchen:** Step up into kitchen and main level from living room. Appliances include Refrigerator, electric range oven, microwave, & dishwasher. Kitchen island with

- seating and additional cabinetry.
- Main floor living room. Storage area sits underneath LR in LL.
- Family room LL.
- Laundry: ML hallway, next to bedrooms.
- Central air & heat
- Deck off dining room with stairs to back yard, concrete patio
- 2 car garage.
- Fenced Yard, wooden privacy.
- Lansing School District.
- Highland Pointe Subdivision with neighborhood playground and picnic area.