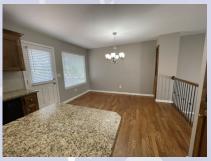

## 740 Highland Terrace, Leavenworth, KS

Popular open floor plan, kitchen has granite countertops.

Primary bedroom and en suite pictures: Primary bedroom is a generous bedroom with bath that has two separate vanity sinks, shower and toilet room. Closet entrance is between the two vanities. Washer & Dryer closet is located in hallway.