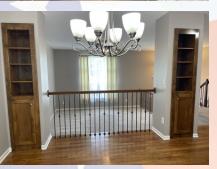

## 740 Highland Terrace, Leavenworth, KS

Popular open floor plan, kitchen has granite countertops.

Primary bedroom and en suite pictures: Primary bedroom is a generous bedroom with bath that has two separate vanity sinks, shower and toilet room. Closet entrance is between the two vanities. Washer & Dryer closet is located in hallway.