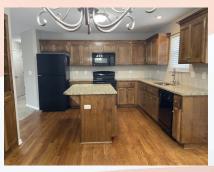

#### Hansen Properties

Rick & Shari Hansen 913.547.1113/1114 www.hansensproperties.com

Email: Hansensproperties@yahoo.com

- **Type of Rental**: Front to back split entry style home with approx 2200 sq feet finished.
- Monthly Rent: \$2200
- Security deposit: one months rent
- Pets: Refer to pet policy.
- 4 bedroom, 3 UL, 1 LL
- 3 baths, 2 on UL, 1 on LL
- Kitchen: Appliances include Refrigerator, electric range oven, microwave, & dishwasher..
  Center island offers additional prep space. Granite countertops.
- Deck off dining room
- Fireplace in LL family room.

## 740 Highland Terrace, Leavenworth, KS

Popular open floor plan, kitchen has granite countertops.

Primary bedroom and en suite pictures: Primary bedroom is a generous bedroom with bath that has two separate vanity sinks, shower and toilet room. Closet entrance is between the two vanities. Washer & Dryer closet is located in hallway.