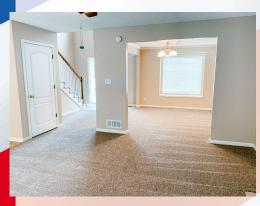

### 740 Highland Dr, Leavenworth, KS

MAIN LEVEL: Open stairway and open concept living space. Great room with fireplace and second living room to the front left of house to use as dining room for formal dining set, playroom for the kiddos, or office. Laundry room sits behind kitchen (stove side), with powder room as you go out to the 3-car garage. Grand stairway is to the right as you come in to the front door entrance.