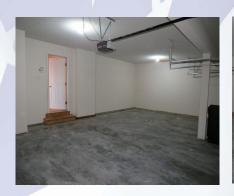

## 740 Highland Dr, Leavenworth, KS

Basement Level: Large family room with full bath. Storage room located to back.

**GARAGE:** Three stall garage with great space for cars and lawn mowing equipment/storage. Access spacious, flat backyard from dining nook in center of house. Backyard is fully fenced with wooden privacy fence.