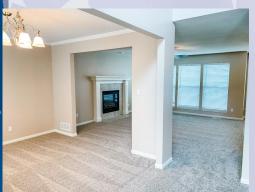

### 740 Highland Dr, Leavenworth, KS

MAIN LEVEL: Open stairway and open concept living space. Great room with fireplace and second living room to the front left of house to use as dining room for formal dining set, playroom for the kiddos, or office. Laundry room sits behind kitchen (stove side), with powder room as you go out to the 3-car garage. Grand stairway is to the right as you come in to the front door entrance.