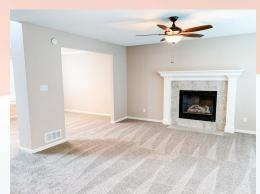

- Fireplace: Yes, ML Living room.
- **Basement** level has family room and full bath, plus storage room.
- Washer/Dryer hook ups: ML laundry room.
- Central air & heat
- 3 car garage
- Fenced Yard: Yes, wooden privacy.
- Lansing School District.
- Highland Pointe subdivision, close to the playground and picnic shelter. Approx 10 minutes from Ft. Leavenworth.

### 740 Highland Dr, Leavenworth, KS

MAIN LEVEL: Open stairway and open concept living space. Great room with fireplace and second living room to the front left of house to use as dining room for formal dining set, playroom for the kiddos, or office. Laundry room sits behind kitchen (stove side), with powder room as you go out to the 3-car garage. Grand stairway is to the right as you come in to the front door entrance.