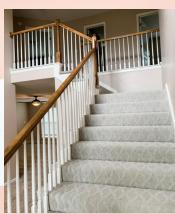

### 740 Highland Dr, Leavenworth, KS

MAIN LEVEL: Open stairway and open concept living space. Great room with fireplace and second living room to the front left of house to use as dining room for formal dining set, playroom for the kiddos, or office. Laundry room sits behind kitchen (stove side), with powder room as you go out to the 3-car garage. Grand stairway is to the right as you come in to the front door entrance.