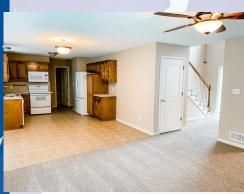

# 740 Highland Dr, Leavenworth, KS

Hansen Properties

Rick & Shari Hansen 913.547.1113/1114 www.hansensproperties.com

Fmail:

Hansensproperties@yahoo.com

- Type of Rental: Two story with finished basement, approx 2650 sq feet finished.
- Monthly Rent: \$2250
- Security deposit: One months rent
- Pets: Refer to Pet Policy
- 4 bedroom, all on 2nd story, UL
- 3.5 baths, two full baths UL hall & master en suite, powder room (.5) on main level, & full bath basement.level.
- **Kitchen:** Refrigerator, electric range oven, microwave, & dishwasher with eat in dining area and sight lines to living room. Front room can be used as formal dining or additional living space.

### 740 Highland Dr, Leavenworth, KS

MAIN LEVEL: Open stairway and open concept living space. Great room with fireplace and second living room to the front left of house to use as dining room for formal dining set, playroom for the kiddos, or office. Laundry room sits behind kitchen (stove side), with powder room as you go out to the 3-car garage. Grand stairway is to the right as you come in to the front door entrance.