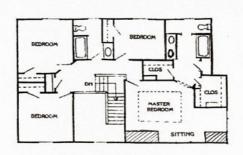

#### 740 Highland Dr, Leavenworth, KS

UPPER LEVEL (2nd Story): Four bedrooms including master suite with en suite and sitting area. Full bath in hallway. Master bath has double vanity sinks, tub/shower combo, toilet room, his & hers closets and linen closet.