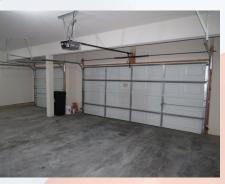

- Fireplace: Yes, ML Living room.
- **Basement** level has family room and full bath, plus storage room.
- Washer/Dryer hook ups: ML laundry room.
- Central air & heat
- 3 car garage
- Fenced Yard: Yes, wooden privacy.
- Lansing School District.
- Highland Pointe subdivision, close to the playground and picnic shelter. Approx 10 minutes from Ft. Leavenworth.

## 740 Highland Dr, Leavenworth, KS

Basement Level: Large family room with full bath. Storage room located to back.

**GARAGE:** Three stall garage with great space for cars and lawn mowing equipment/storage. Access spacious, flat backyard from dining nook in center of house. Backyard is fully fenced with wooden privacy fence.