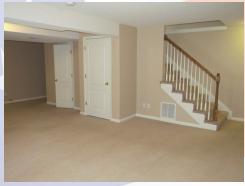

## 740 Highland Dr, Leavenworth, KS

Basement Level: Large family room with full bath. Storage room located to back.

**GARAGE:** Three stall garage with great space for cars and lawn mowing equipment/storage. Access spacious, flat backyard from dining nook in center of house. Backyard is fully fenced with wooden privacy fence.