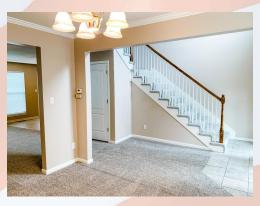

### 740 Highland Dr, Leavenworth, KS

MAIN LEVEL: Open stairway and open concept living space. Great room with fireplace and second living room to the front left of house to use as dining room for formal dining set, playroom for the kiddos, or office. Laundry room sits behind kitchen (stove side), with powder room as you go out to the 3-car garage. Grand stairway is to the right as you come in to the front door entrance.