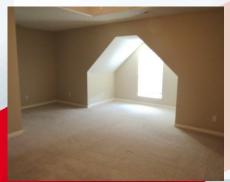

### 740 Highland Dr, Leavenworth, KS

MAIN LEVEL: Open stairway and open concept living space. Great room with fireplace and second living room to the front left of house to use as dining room for formal dining set, playroom for the kiddos, or office. Laundry room sits behind kitchen (stove side), with powder room as you go out to the 3-car garage. Grand stairway is to the right as you come in to the front door entrance.