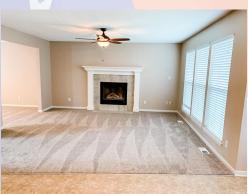

- Fireplace: Yes, ML Living room.
- **Basement** level has family room and full bath, plus storage room.
- Washer/Dryer hook ups: ML laundry room.
- Central air & heat
- 3 car garage
- Fenced Yard: Yes, wooden privacy.
- Lansing School District.
- Highland Pointe subdivision, close to the playground and picnic shelter. Approx 10 minutes from Ft. Leavenworth.

### 740 Highland Dr, Leavenworth, KS

MAIN LEVEL: Open stairway and open concept living space. Great room with fireplace and second living room to the front left of house to use as dining room for formal dining set, playroom for the kiddos, or office. Laundry room sits behind kitchen (stove side), with powder room as you go out to the 3-car garage. Grand stairway is to the right as you come in to the front door entrance.