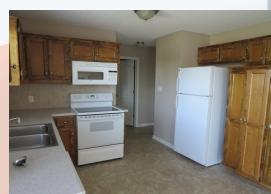

# 740 Highland Dr, Leavenworth, KS

Hansen Properties

Rick & Shari Hansen 913.547.1113/1114 www.hansensproperties.com

Fmail:

Hansensproperties@yahoo.com

- Type of Rental: Two story with finished basement, approx 2650 sq feet finished.
- Monthly Rent: \$2250
- Security deposit: One months rent
- Pets: Refer to Pet Policy
- 4 bedroom, all on 2nd story, UL
- 3.5 baths, two full baths UL hall & master en suite, powder room (.5) on main level, & full bath basement.level.
- **Kitchen:** Refrigerator, electric range oven, microwave, & dishwasher with eat in dining area and sight lines to living room. Front room can be used as formal dining or additional living space.

- Fireplace: Yes, ML Living room.
- **Basement** level has family room and full bath, plus storage room.
- Washer/Dryer hook ups: ML laundry room.
- Central air & heat
- 3 car garage
- Fenced Yard: Yes, wooden privacy.
- Lansing School District.
- Highland Pointe subdivision, close to the playground and picnic shelter. Approx 10 minutes from Ft. Leavenworth.