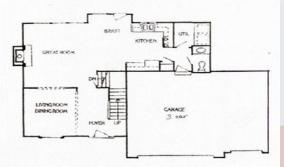

### 740 Highland Dr, Leavenworth, KS

MAIN LEVEL: Open stairway and open concept living space. Great room with fireplace and second living room to the front left of house to use as dining room for formal dining set, playroom for the kiddos, or office. Laundry room sits behind kitchen (stove side), with powder room as you go out to the 3-car garage. Grand stairway is to the right as you come in to the front door entrance.

#### 740 Highland Dr, Leavenworth, KS

UPPER LEVEL (2nd Story): Four bedrooms including master suite with en suite and sitting area. Full bath in hallway. Master bath has double vanity sinks, tub/shower combo, toilet room, his & hers closets and linen closet.