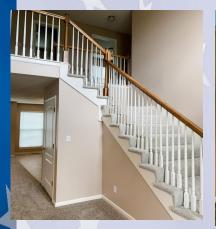

### 740 Highland Dr, Leavenworth, KS

MAIN LEVEL: Open stairway and open concept living space. Great room with fireplace and second living room to the front left of house to use as dining room for formal dining set, playroom for the kiddos, or office. Laundry room sits behind kitchen (stove side), with powder room as you go out to the 3-car garage. Grand stairway is to the right as you come in to the front door entrance.