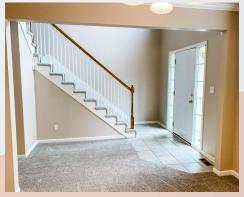

### 740 Highland Dr, Leavenworth, KS

MAIN LEVEL: Open stairway and open concept living space. Great room with fireplace and second living room to the front left of house to use as dining room for formal dining set, playroom for the kiddos, or office. Laundry room sits behind kitchen (stove side), with powder room as you go out to the 3-car garage. Grand stairway is to the right as you come in to the front door entrance.