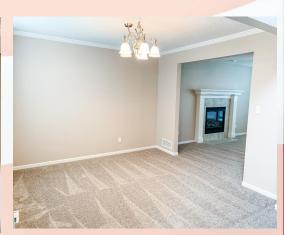

- Fireplace: Yes, ML Living room.
- **Basement** level has family room and full bath, plus storage room.
- Washer/Dryer hook ups: ML laundry room.
- Central air & heat
- 3 car garage
- Fenced Yard: Yes, wooden privacy.
- Lansing School District.
- Highland Pointe subdivision, close to the playground and picnic shelter. Approx 10 minutes from Ft. Leavenworth.

### 740 Highland Dr, Leavenworth, KS

MAIN LEVEL: Open stairway and open concept living space. Great room with fireplace and second living room to the front left of house to use as dining room for formal dining set, playroom for the kiddos, or office. Laundry room sits behind kitchen (stove side), with powder room as you go out to the 3-car garage. Grand stairway is to the right as you come in to the front door entrance.