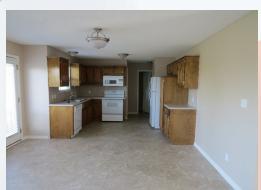

# 740 Highland Dr, Leavenworth, KS

Hansen Properties

Rick & Shari Hansen 913.547.1113/1114 www.hansensproperties.com

Fmail:

Hansensproperties@yahoo.com

- Type of Rental: Two story with finished basement, approx 2650 sq feet finished.
- Monthly Rent: \$2250
- Security deposit: One months rent
- Pets: Refer to Pet Policy
- 4 bedroom, all on 2nd story, UL
- 3.5 baths, two full baths UL hall & master en suite, powder room (.5) on main level, & full bath basement.level.
- **Kitchen:** Refrigerator, electric range oven, microwave, & dishwasher with eat in dining area and sight lines to living room. Front room can be used as formal dining or additional living space.

- Fireplace: Yes, ML Living room.
- **Basement** level has family room and full bath, plus storage room.
- Washer/Dryer hook ups: ML laundry room.
- Central air & heat
- 3 car garage
- Fenced Yard: Yes, wooden privacy.
- Lansing School District.
- Highland Pointe subdivision, close to the playground and picnic shelter. Approx 10 minutes from Ft. Leavenworth.