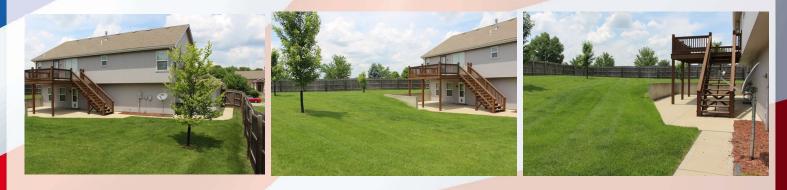

- Main floor living room with fireplace, lower level family room.
- Laundry room sits behind LL bath.
- Central air & heat
- Deck off dining room with stairs to back yard, concrete patio
- 3 car garage
- Fenced Yard, wooden privacy
- Lansing School District.
- Highland Pointe Subdivision with neighborhood playground and picnic area.
- 10 min from Ft. Leavenworth.

**BACK YARD:** Fully fenced with shadowbox style privacy fence, concrete patio, and deck which is accessible from kitchen/dining area.