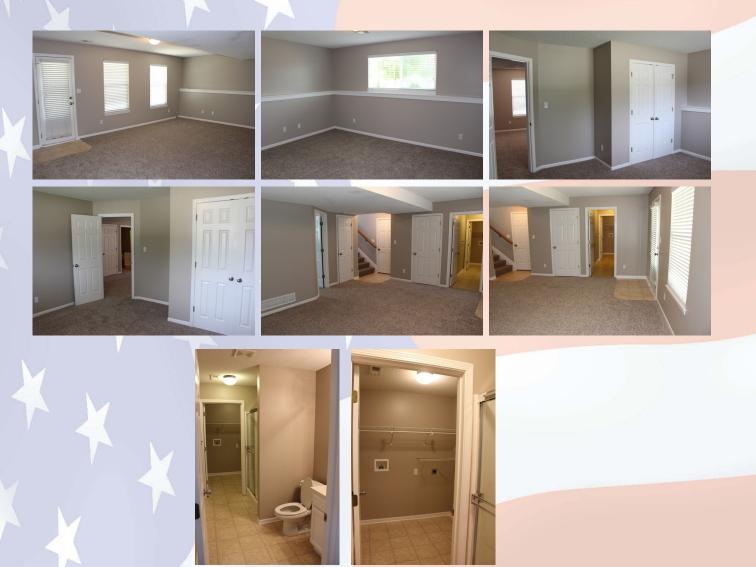

## 719 Highland Dr, Leavenworth, KS

**LOWER LEVEL:** Family room, bedroom and full bath are located on the lower level. LL also has a laundry room to the back of the full bath. There is a storage room to the front of the garage.