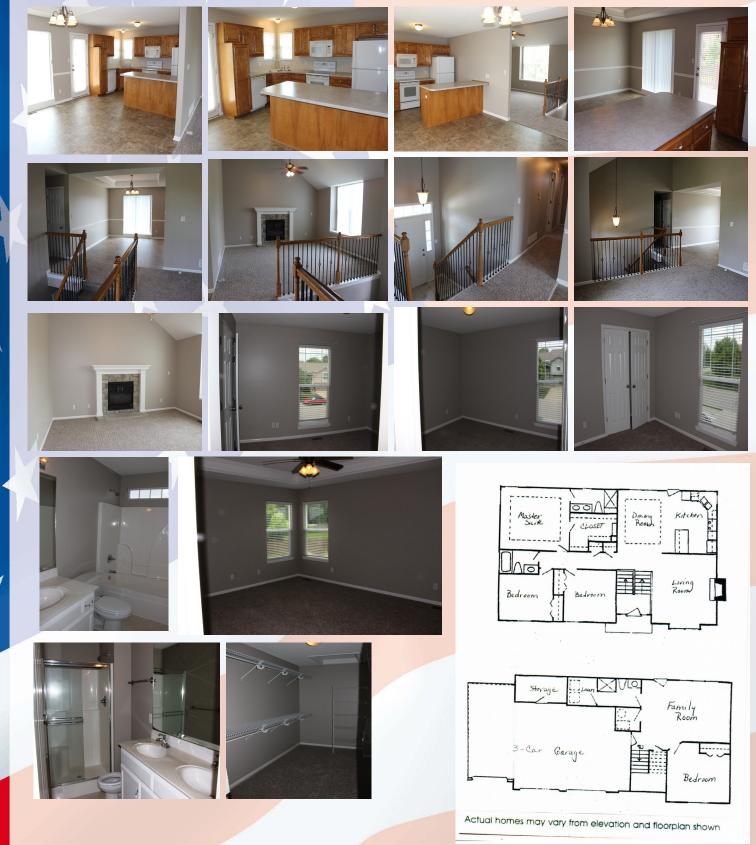

## Hansen Properties

Rick & Shari Hansen 913.547.1113/1114 www.hansensproperties.com

Email: Hansensproperties@yahoo.com

- **Type of Rental**: Split entry style home with approx 2250 sq feet finished.
- Monthly Rent: \$2200
- Security deposit: One month's rent
- Pets: Refer to Pet Policy
- 4 bedroom, 3 UL, 1 LL
- **3 baths**, 2 on UL, 1 on LL. Master bath en suite has double vanity sinks and walk in closet.
- Kitchen: Appliances include Refrigerator, electric range oven, microwave, & dishwasher. Peninsula with seating and additional cabinetry.

- Main floor living room with fireplace, lower level family room.
- Laundry room sits behind LL bath.
- Central air & heat
- Deck off dining room with stairs to back yard, concrete patio
- 3 car garage
- Fenced Yard, wooden privacy
- Lansing School District.
- Highland Pointe Subdivision with neighborhood playground and picnic area.
- 10 min from Ft. Leavenworth.

## 719 Highland Dr, Leavenworth, KS

**UPPER LEVEL**: Open concept with large kitchen on southwest side along with dining & living room with fireplace on this side of the main level. Access to deck is off dining room. Master bedroom & master en suite located on southeast side. Master bath has double vanity sink, shower & walk in closet. Two bedrooms located above the garage area (northeast side) and hall bath are also located on this level.

## 719 Highland Dr, Leavenworth, KS

**LOWER LEVEL:** Family room, bedroom and full bath are located on the lower level. LL also has a laundry room to the back of the full bath. There is a storage room to the front of the garage.