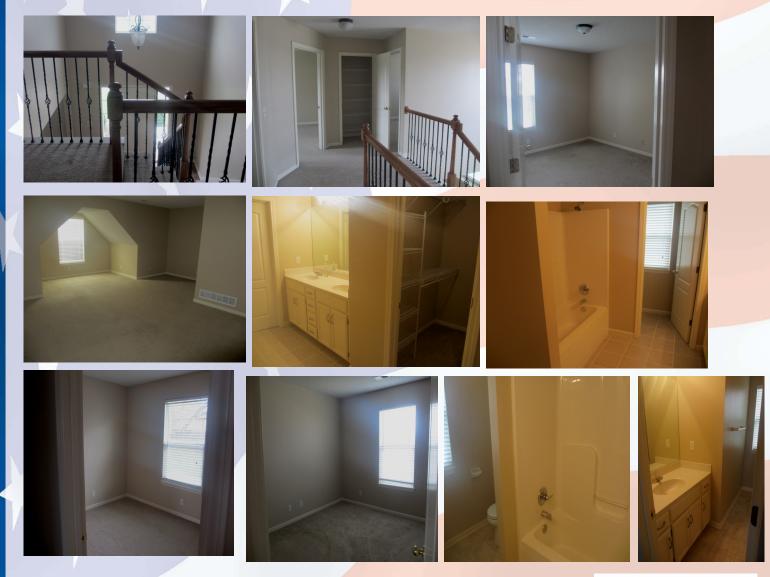

nd second living room to the front right of house to use as dining room for formal dining set, playroom for the kiddos, or etc. Laundry room sits behind kitchen (stove side), with powder room there also as you go out to the 3-car garage. Grand stairway is to the left as you come in to the front door entrance.



**GARAGE:** Three stall garage with great space for cars and lawn mowing equipment/storage. Access spacious, two-tiered backyard from dining nook in center of house. Backyard is fully fenced with wooden privacy fence.







## 4701 Edgehill, Leavenworth, KS

**UPPER LEVEL (2nd Story):** Four bedrooms including master suite with en suite and sitting area. Full bath in hallway. Master bath has double vanity sinks, tub/shower combo, toilet room, his & hers closets and linen closet.



Basement Level: Large family room with full bath. Storage room located to back.