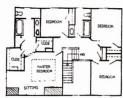

## 4701 Edgehill, Leavenworth, KS

**UPPER LEVEL (2nd Story):** Four bedrooms including master suite with en suite and sitting area. Full bath in hallway. Master bath has double vanity sinks, tub/shower combo, toilet room, his & hers closets and linen closet.