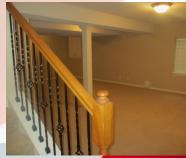

## 4701 Edgehill, Leavenworth, KS

**MAIN LEVEL**: Open stairway and open concept living space. Great room with fireplace and second living room to the front right of house to use as dining room for formal dining set, playroom for the kiddos, or etc. Laundry room sits behind kitchen (stove side), with powder room there also as you go out to the 3-car garage. Grand stairway is to the left as you come in to the front door entrance.