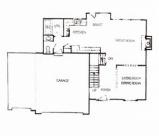

## 4701 Edgehill, Leavenworth, KS

**MAIN LEVEL**: Open stairway and open concept living space. Great room with fireplace and second living room to the front right of house to use as dining room for formal dining set, playroom for the kiddos, or etc. Laundry room sits behind kitchen (stove side), with powder room there also as you go out to the 3-car garage. Grand stairway is to the left as you come in to the front door entrance.

**GARAGE:** Three stall garage with great space for cars and lawn mowing equipment/storage. Access spacious, two-tiered backyard from dining nook in center of house. Backyard is fully fenced with wooden privacy fence.