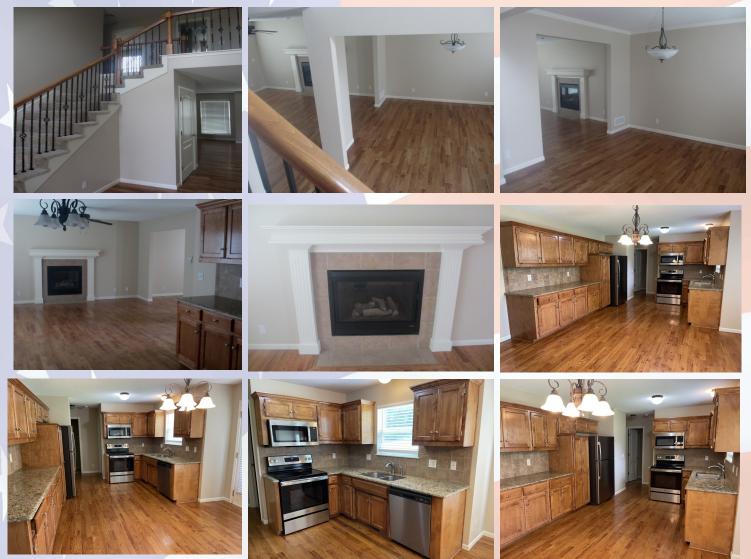

#### Hansen Properties

Rick & Shari Hansen 913.547.1113/1114 www.hansensproperties.com

Email: Hansensproperties@yahoo.com

- **Type of Rental**: Two story with finished basement, approx 2650 sq feet finished.
- Monthly Rent: \$2250
- Security deposit: One month's rent
- Pets: Refer to Pet Policy
- 4 bedroom, all on 2nd story, UL
- 3.5 baths, two full baths UL hall & master en suite, powder room (.5) on main level, & full bath basement.level.
- **Kitchen:** Stainless steel appliances to include Refrigerator, electric range oven, microwave, & dishwasher with eat in dining area and sight lines to living room with hardwoods throughout. Front

room can be used as formal dining or additional living space.

- Fireplace: Yes, ML Living room.
- **Basement** level has family room and full bath, plus storage room.
- Washer/Dryer hook ups: ML laundry room.
- Central air & heat
- 3 car garage
- Fenced Yard: Yes, wooden privacy.
- Lansing School District.
- Highland Pointe subdivision, close to the playground and picnic shelter. Approx 10 minutes from Ft. Leavenworth.

## 4701 Edgehill, Leavenworth, KS

**MAIN LEVEL**: Open stairway and open concept living space. Great room with fireplace and second living room to the front right of house to use as dining room for formal dining set, playroom for the kiddos, or etc. Laundry room sits behind kitchen (stove side), with powder room there also as you go out to the 3-car garage. Grand stairway is to the left as you come in to the front door entrance.

**GARAGE:** Three stall garage with great space for cars and lawn mowing equipment/storage. Access spacious, two-tiered backyard from dining nook in center of house. Backyard is fully fenced with wooden privacy fence.

## 4701 Edgehill, Leavenworth, KS

**UPPER LEVEL (2nd Story):** Four bedrooms including master suite with en suite and sitting area. Full bath in hallway. Master bath has double vanity sinks, tub/shower combo, toilet room, his & hers closets and linen closet.

Basement Level: Large family room with full bath. Storage room located to back.