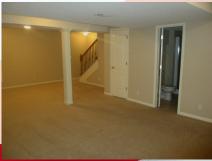

## 4701 Edgehill, Leavenworth, KS

**MAIN LEVEL**: Open stairway and open concept living space. Great room with fireplace and second living room to the front right of house to use as dining room for formal dining set, playroom for the kiddos, or etc. Laundry room sits behind kitchen (stove side), with powder room there also as you go out to the 3-car garage. Grand stairway is to the left as you come in to the front door entrance.