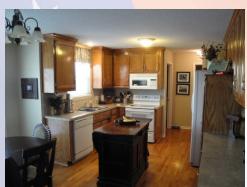

## 4515 Edgehill, Leavenworth, KS

Cul de sac & Finished Basement!

Rick & Shari Hansen 913.547.1113/1114 www.hansensproperties.com

Fmail

Hansensproperties@yahoo.com

- Type of Rental: Two story with finished basement, approx 2650 sq feet finished.
- Monthly Rent: \$2250
- **Security deposit:** One month's rent
- Pets: Refer to Pet Policy
- 4 bedroom, all on 2nd story, UL
- 3.5 baths, two full baths UL hall & master en suite, powder room (.5) on main level, & full bath basement.level.
- **Kitchen:** Refrigerator, electric range oven, microwave, & dishwasher with eat in dining area and sight lines to living room. Front room can be used as formal dining or additional living space.

## 4515 Edgehill, Leavenworth, KS

MAIN LEVEL: Open stairway and open concept living space. Great room with fireplace and second living room to the front left of house to use as dining room for formal dining set, playroom for the kiddos, or etc. Laundry room sits behind kitchen (stove side), with powder room there also as you go out to the 3-car garage. Grand stairway is to the right as you come in to the front door entrance. Kitchen has lots of cabinetry (island belongs to tenant and does not stay).