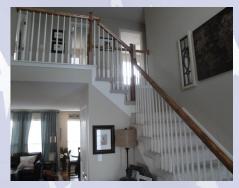

## 4515 Edgehill, Leavenworth, KS

MAIN LEVEL: Open stairway and open concept living space. Great room with fireplace and second living room to the front left of house to use as dining room for formal dining set, playroom for the kiddos, or etc. Laundry room sits behind kitchen (stove side), with powder room there also as you go out to the 3-car garage. Grand stairway is to the right as you come in to the front door entrance. Kitchen has lots of cabinetry (island belongs to tenant and does not stay).