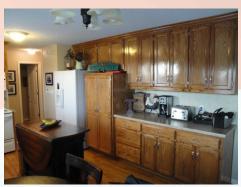

## 4515 Edgehill, Leavenworth, KS

Cul de sac & Finished Basement!

Rick & Shari Hansen 913.547.1113/1114 www.hansensproperties.com

Fmail

Hansensproperties@yahoo.com

- Type of Rental: Two story with finished basement, approx 2650 sq feet finished.
- Monthly Rent: \$2250
- **Security deposit:** One month's rent
- Pets: Refer to Pet Policy
- 4 bedroom, all on 2nd story, UL
- 3.5 baths, two full baths UL hall & master en suite, powder room (.5) on main level, & full bath basement.level.
- **Kitchen:** Refrigerator, electric range oven, microwave, & dishwasher with eat in dining area and sight lines to living room. Front room can be used as formal dining or additional living space.

## 4515 Edgehill, Leavenworth, KS

MAIN LEVEL: Open stairway and open concept living space. Great room with fireplace and second living room to the front left of house to use as dining room for formal dining set, playroom for the kiddos, or etc. Laundry room sits behind kitchen (stove side), with powder room there also as you go out to the 3-car garage. Grand stairway is to the right as you come in to the front door entrance. Kitchen has lots of cabinetry (island belongs to tenant and does not stay).