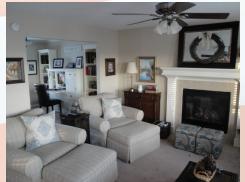

- Fireplace: Yes, ML Living room.
- **Basement** level has family room and full bath, plus storage room.
- Washer/Dryer hook ups: ML laundry room.
- Central air & heat
- 3 car garage
- Fenced Yard: Yes, wooden privacy.
- Lansing School District.
- Highland Pointe subdivision, across from playground and picnic shelter. Approx 10 minutes from Ft. Leavenworth.

## 4515 Edgehill, Leavenworth, KS

MAIN LEVEL: Open stairway and open concept living space. Great room with fireplace and second living room to the front left of house to use as dining room for formal dining set, playroom for the kiddos, or etc. Laundry room sits behind kitchen (stove side), with powder room there also as you go out to the 3-car garage. Grand stairway is to the right as you come in to the front door entrance. Kitchen has lots of cabinetry (island belongs to tenant and does not stay).