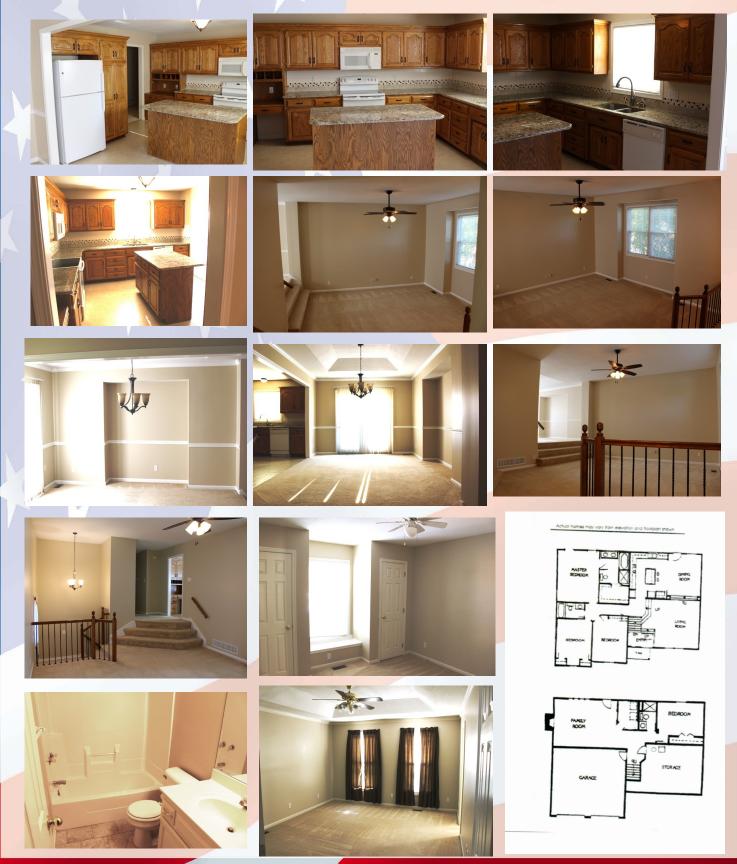

# 4208 Grand Ave, Leavenworth, KS

Beautiful kitchen with granite!

#### Hansen Properties

Rick & Shari Hansen 913.547.1113/1114 www.hansensproperties.com

Email: Hansensproperties@yahoo.com

- **Type of Rental**: Front to back split style home with approx 2350 sq feet finished.
- Monthly Rent: \$2150
- Security deposit: One month's rent
- Pets: Refer to Pet Policy
- 4 bedroom, 3 UL, 1 LL
- 3 baths, 2 on UL (master bath en suite and hall bath), plus 1 on LL.
- Kitchen: Appliances include Refrigerator, electric range oven, microwave, & dishwasher., Granite Countertops & center island with overhang for seating.
- Living Room ML.

### 4208 Grand Ave, Leavenworth, KS

**UPPER LEVEL:** Beautiful kitchen with granite countertops and center island with overhang for seating. A dining room, living room and three bedrooms are also located on this level to include master bedroom with en suite and hall bath.