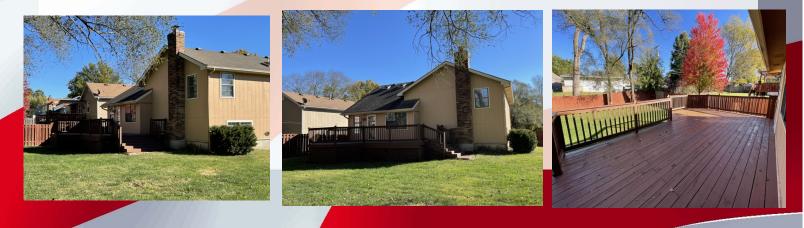

- **Kitchen:** Appliances include Refrigerator, electric range oven, microwave, & dishwasher..
- Deck off dining room
- Fireplace in family room located on LL where you come in from the garage.
- Washer/Dryer hook ups: BL
- Central air & heat
- 2 car garage
- Fenced Yard, wooden privacy.
- Lansing School District.
- Located approximately 15 min from Ft. Leavenworth.

SALS

storage

Please note, sketches of floor plans are not to scale and are for description purposes only.

Very large back and side yard with deck off the kitchen. Yard is fully fenced.