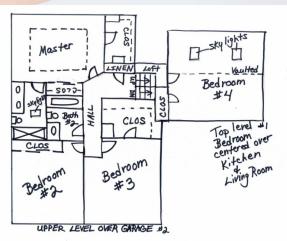

### 408 Brookwood, Lansing, KS

One flight up from kitchen has master and ensuite with double vanity sink, two large bedrooms (one with oversized closet) and hall bath. Continue on up another flight to 4th bedroom with two skylights.

SALS

storage

Please note, sketches of floor plans are not to scale and are for description purposes only.

Very large back and side yard with deck off the kitchen. Yard is fully fenced.