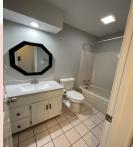

### 408 Brookwood, Lansing, KS

One flight up from kitchen has master and ensuite with double vanity sink, two large bedrooms (one with oversized closet) and hall bath. Continue on up another flight to 4th bedroom with two skylights.