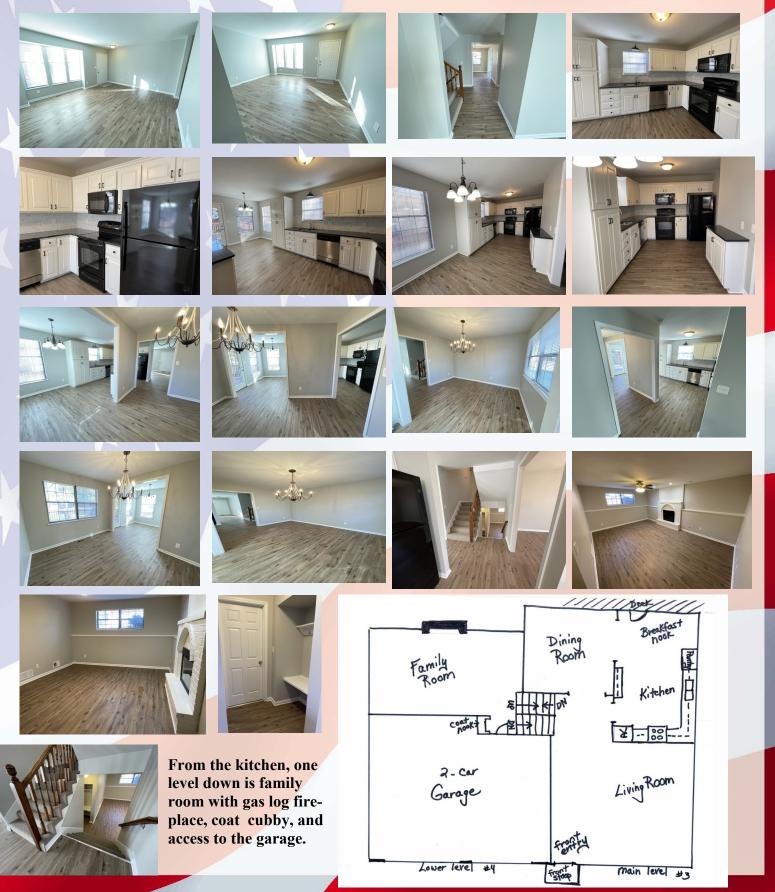

### 408 Brookwood, Lansing, KS

One flight up from kitchen has master and ensuite with double vanity sink, two large bedrooms (one with oversized closet) and hall bath. Continue on up another flight to 4th bedroom with two skylights.