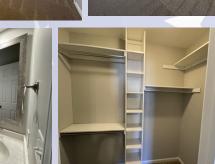

### 408 Brookwood, Lansing, KS

One flight up from kitchen has master and ensuite with double vanity sink, two large bedrooms (one with oversized closet) and hall bath. Continue on up another flight to 4th bedroom with two skylights.