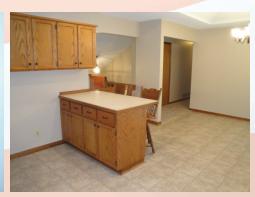

## 3524 Remington Leavenworth, KS

Large kitchen with closet pantry and bar seating!

Hansen Properties

Rick & Shari Hansen 913.547.1113/1114 www.hansensproperties.com

Fmail

Hansensproperties@yahoo.com

- **Type of Rental**: Front to back split entry style home with approx 1950 sq feet finished.
- Monthly Rent: \$2000
- **Security deposit:** One month's rent
- Pets: Refer to Pet Policy
- 4 bedroom, 3 UL, 1 LL
- 2.5 baths, 2 on UL, .5 on LL
- Kitchen: Appliances include Refrigerator, electric range oven, microwave, & dishwasher..
  Peninsula offers additional prep space and bar seating.
- Patio off dining room
- Fireplace in LL family room.

## 3524 Remington, Leavenworth, KS

Front to back split with kitchen and large eat in dining room to back of house. Access deck form dining room. Two bedrooms, hall full bath, master bedroom and en suite are all located on this main floor. The living room is on level of front door and has bay style window configuration.