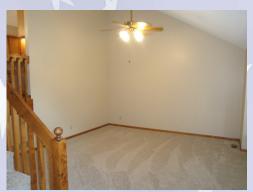

## 3524 Remington, Leavenworth, KS

Front to back split with kitchen and large eat in dining room to back of house. Access deck form dining room. Two bedrooms, hall full bath, master bedroom and en suite are all located on this main floor. The living room is on level of front door and has bay style window configuration.