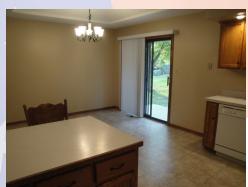

## 3524 Remington Leavenworth, KS

Large kitchen with closet pantry and bar seating!

Hansen Properties

Rick & Shari Hansen 913.547.1113/1114 www.hansensproperties.com

Fmail

Hansensproperties@yahoo.com

- **Type of Rental**: Front to back split entry style home with approx 1950 sq feet finished.
- Monthly Rent: \$2000
- **Security deposit:** One month's rent
- Pets: Refer to Pet Policy
- 4 bedroom, 3 UL, 1 LL
- 2.5 baths, 2 on UL, .5 on LL
- Kitchen: Appliances include Refrigerator, electric range oven, microwave, & dishwasher..
  Peninsula offers additional prep space and bar seating.
- Patio off dining room
- Fireplace in LL family room.

## 3524 Remington, Leavenworth, KS

Front to back split with kitchen and large eat in dining room to back of house. Access deck form dining room. Two bedrooms, hall full bath, master bedroom and en suite are all located on this main floor. The living room is on level of front door and has bay style window configuration.