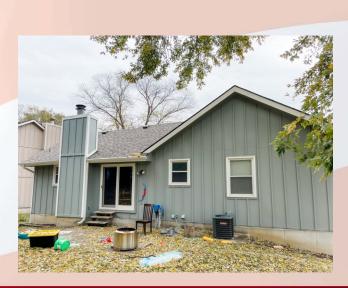

& LV Middle school.. Located approximately 10 min from Ft. Leavenworth.

## 3524 Remington, Leavenworth, KS

Front to back split with kitchen and large eat in dining room to back of house. Access deck form dining room. Two bedrooms, hall full bath, master bedroom and en suite are all located on this main floor. The living room is on level of front door and has bay style window configuration.

















## 3524 Remington, Leavenworth, KS

Master bedroom has tray ceiling, walk in closet, and en suite.





Lower level has family room with fireplace, half bath, and 4th bedroom. There is storage area under the living room. The laundry is also located on this level in hall closet across from powder room. Access to the garage is on this level.











Back yard is private and fenced.