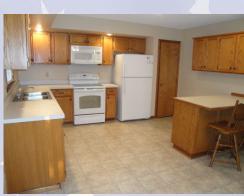

## 3524 Remington Leavenworth, KS

Large kitchen with closet pantry and bar seating!

Hansen Properties

Rick & Shari Hansen 913.547.1113/1114 www.hansensproperties.com

Fmail

Hansensproperties@yahoo.com

- **Type of Rental**: Front to back split entry style home with approx 1950 sq feet finished.
- Monthly Rent: \$2000
- **Security deposit:** One month's rent
- Pets: Refer to Pet Policy
- 4 bedroom, 3 UL, 1 LL
- 2.5 baths, 2 on UL, .5 on LL
- Kitchen: Appliances include Refrigerator, electric range oven, microwave, & dishwasher..
  Peninsula offers additional prep space and bar seating.
- Patio off dining room
- Fireplace in LL family room.

## 3524 Remington, Leavenworth, KS

Front to back split with kitchen and large eat in dining room to back of house. Access deck form dining room. Two bedrooms, hall full bath, master bedroom and en suite are all located on this main floor. The living room is on level of front door and has bay style window configuration.