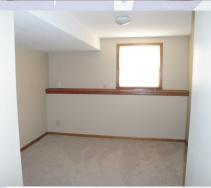

## 3524 Remington, Leavenworth, KS

Front to back split with kitchen and large eat in dining room to back of house. Access deck form dining room. Two bedrooms, hall full bath, master bedroom and en suite are all located on this main floor. The living room is on level of front door and has bay style window configuration.