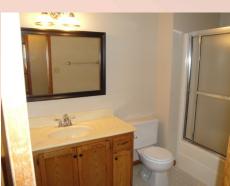

## 3524 Remington, Leavenworth, KS

Front to back split with kitchen and large eat in dining room to back of house. Access deck form dining room. Two bedrooms, hall full bath, master bedroom and en suite are all located on this main floor. The living room is on level of front door and has bay style window configuration.

## 3524 Remington, Leavenworth, KS

Master bedroom has tray ceiling, walk in closet, and en suite.

Lower level has family room with fireplace, half bath, and 4th bedroom. There is storage area under the living room. The laundry is also located on this level in hall closet across from powder room. Access to the garage is on this level.