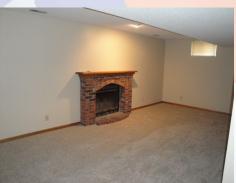

## 3524 Remington Leavenworth, KS

Large kitchen with closet pantry and bar seating!

Hansen Properties

Rick & Shari Hansen 913.547.1113/1114 www.hansensproperties.com

Fmail

Hansensproperties@yahoo.com

- **Type of Rental**: Front to back split entry style home with approx 1950 sq feet finished.
- Monthly Rent: \$2000
- **Security deposit:** One month's rent
- Pets: Refer to Pet Policy
- 4 bedroom, 3 UL, 1 LL
- 2.5 baths, 2 on UL, .5 on LL
- Kitchen: Appliances include Refrigerator, electric range oven, microwave, & dishwasher..
  Peninsula offers additional prep space and bar seating.
- Patio off dining room
- Fireplace in LL family room.

## 3524 Remington, Leavenworth, KS

Master bedroom has tray ceiling, walk in closet, and en suite.

Lower level has family room with fireplace, half bath, and 4th bedroom. There is storage area under the living room. The laundry is also located on this level in hall closet across from powder room. Access to the garage is on this level.