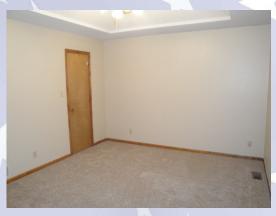

## 3524 Remington, Leavenworth, KS

Front to back split with kitchen and large eat in dining room to back of house. Access deck form dining room. Two bedrooms, hall full bath, master bedroom and en suite are all located on this main floor. The living room is on level of front door and has bay style window configuration.

## 3524 Remington, Leavenworth, KS

Master bedroom has tray ceiling, walk in closet, and en suite.

Lower level has family room with fireplace, half bath, and 4th bedroom. There is storage area under the living room. The laundry is also located on this level in hall closet across from powder room. Access to the garage is on this level.