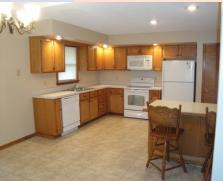

## 3524 Remington Leavenworth, KS

Large kitchen with closet pantry and bar seating!

Hansen Properties

Rick & Shari Hansen 913.547.1113/1114 www.hansensproperties.com

Fmail

Hansensproperties@yahoo.com

- **Type of Rental**: Front to back split entry style home with approx 1950 sq feet finished.
- Monthly Rent: \$2000
- **Security deposit:** One month's rent
- Pets: Refer to Pet Policy
- 4 bedroom, 3 UL, 1 LL
- 2.5 baths, 2 on UL, .5 on LL
- Kitchen: Appliances include Refrigerator, electric range oven, microwave, & dishwasher..
  Peninsula offers additional prep space and bar seating.
- Patio off dining room
- Fireplace in LL family room.

## 3524 Remington, Leavenworth, KS

Front to back split with kitchen and large eat in dining room to back of house. Access deck form dining room. Two bedrooms, hall full bath, master bedroom and en suite are all located on this main floor. The living room is on level of front door and has bay style window configuration.