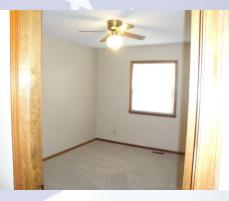

## 3524 Remington, Leavenworth, KS

Front to back split with kitchen and large eat in dining room to back of house. Access deck form dining room. Two bedrooms, hall full bath, master bedroom and en suite are all located on this main floor. The living room is on level of front door and has bay style window configuration.

## 3524 Remington, Leavenworth, KS

Master bedroom has tray ceiling, walk in closet, and en suite.

Lower level has family room with fireplace, half bath, and 4th bedroom. There is storage area under the living room. The laundry is also located on this level in hall closet across from powder room. Access to the garage is on this level.