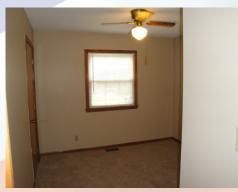

## 3524 Remington, Leavenworth, KS

Front to back split with kitchen and large eat in dining room to back of house. Access deck form dining room. Two bedrooms, hall full bath, master bedroom and en suite are all located on this main floor. The living room is on level of front door and has bay style window configuration.

## 3524 Remington, Leavenworth, KS

Master bedroom has tray ceiling, walk in closet, and en suite.

Lower level has family room with fireplace, half bath, and 4th bedroom. There is storage area under the living room. The laundry is also located on this level in hall closet across from powder room. Access to the garage is on this level.