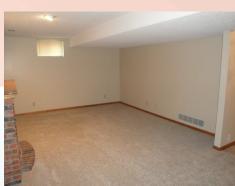

## 3524 Remington, Leavenworth, KS

Master bedroom has tray ceiling, walk in closet, and en suite.

Lower level has family room with fireplace, half bath, and 4th bedroom. There is storage area under the living room. The laundry is also located on this level in hall closet across from powder room. Access to the garage is on this level.