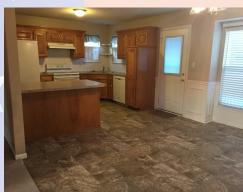

## 3015 Girard, Leavenworth, KS

Great Kitchen & Big back yard!

Rick & Shari Hansen 913.547.1113/1114 www.hansensproperties.com

Fmail:

Hansensproperties@yahoo.com

- Type of Rental: Split entry style home with approx 2200 sq feet finished.
- Monthly Rent: \$2000
- **Security deposit:** One month's rent
- Pets: Refer to Pet Policy
- 4 bedroom, 3 UL, 1 LL
- **3 baths**, 2 on UL includes master bath en suite, 1 LL
- Kitchen: Appliances include Refrigerator, electric range oven, microwave, & dishwasher. Peninsula with seating and additional cabinetry.
- Main floor living room with

## 3015 Girard, Leavenworth, KS

**UPPER LEVEL**: Great kitchen with peninsula, vinyl flooring that extends under dining table. Living room is spacious with fireplace. Access to deck and backyard off dining room. Master bedroom & master en suite located on this level. Master has large walk in closet. Two bedrooms located above the garage area and hall bath are also located on this level.