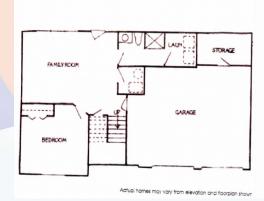

## 3015 Girard, Leavenworth, KS

Great Kitchen & Big back yard!

Rick & Shari Hansen 913.547.1113/1114 www.hansensproperties.com

Fmail:

Hansensproperties@yahoo.com

- Type of Rental: Split entry style home with approx 2200 sq feet finished.
- Monthly Rent: \$2000
- **Security deposit:** One month's rent
- Pets: Refer to Pet Policy
- 4 bedroom, 3 UL, 1 LL
- **3 baths**, 2 on UL includes master bath en suite, 1 LL
- Kitchen: Appliances include Refrigerator, electric range oven, microwave, & dishwasher. Peninsula with seating and additional cabinetry.
- Main floor living room with

fireplace, lower level family room.

- Laundry room sits behind LL bath.
- Central air & heat
- Deck off dining room with stairs to back yard, concrete patio
- 2 car garage
- Fenced Yard, wooden privacy
- Leavenworth School District.
- Southwind Subdivision off 10th & Limit.
- 10 min from Ft. Leavenworth.

## 3015 Girard, Leavenworth, KS

**UPPER LEVEL**: Great kitchen with peninsula, vinyl flooring that extends under dining table. Living room is spacious with fireplace. Access to deck and backyard off dining room. Master bedroom & master en suite located on this level. Master has large walk in closet. Two bedrooms located above the garage area and hall bath are also located on this level.

## 3015 Girard, Leavenworth, KS

LOWER LEVEL: Family room, bedroom and full bath are located on the lower level. LL also has a laundry room to the back of the full bath.

**BACK YARD:** Fully fenced with shadowbox style privacy fence, concrete patio, and deck which is accessible from kitchen/dining area.