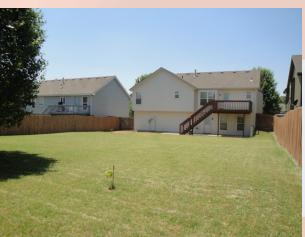

fireplace, lower level family room.

- Laundry room sits behind LL bath.
- Central air & heat
- Deck off dining room with stairs to back yard, concrete patio
- 2 car garage
- Fenced Yard, wooden privacy
- Leavenworth School District.
- Southwind Subdivision off 10th & Limit.
- 10 min from Ft. Leavenworth.

## 3015 Girard, Leavenworth, KS

LOWER LEVEL: Family room, bedroom and full bath are located on the lower level. LL also has a laundry room to the back of the full bath.

**BACK YARD:** Fully fenced with shadowbox style privacy fence, concrete patio, and deck which is accessible from kitchen/dining area.