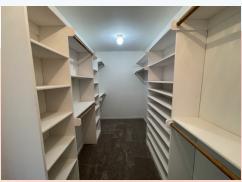

## 2420 S 23rd St, Leavenworth, KS

GARAGE & MAIN LEVEL: Open concept great room with fireplace and view to kitchen and dining (separated by railing). Two bedrooms and a hall bath are also located on this level. Next level up (Top) is where Master bedroom & master en suite are located (above garage). Location of Master offers privacy and is very generous in size, has large walkin closet with built in shelving and generous bath with double vanity sinks, stand alone tub & separate shower. Shower & toilet room has built in storage shelving.