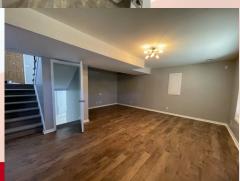

## 2420 S 23rd St, Leavenworth, KS

GARAGE & MAIN LEVEL: Open concept great room with fireplace and view to kitchen and dining (separated by railing). Two bedrooms and a hall bath are also located on this level. Next level up (Top) is where Master bedroom & master en suite are located (above garage). Location of Master offers privacy and is very generous in size, has large walkin closet with built in shelving and generous bath with double vanity sinks, stand alone tub & separate shower. Shower & toilet room has built in storage shelving.