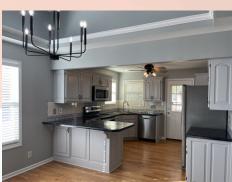

## 2420 S 23rd St, Leavenworth, KS

**Beautifully** updated in 2024!

- **Monthly Rent:** \$2150
- Security deposit (one months rent) & Pet deposit if pet approved (1/2 months rent)
- 5 bedroom, 1 Top level, 2 ML, 1 LL & 1 BL
- 3 baths, 1 top level (master), 1 ML, & 1 LL. Master bath en suite • Fenced Yard, wooden. has double vanity sinks and garden tub with separate walk in shower.
- Kitchen: Appliances include Refrigerator, electric range oven, microwave, & dishwasher...