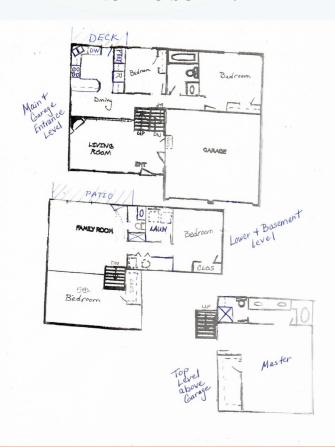

## 2420 S 23rd St, Leavenworth, KS

GARAGE & MAIN LEVEL: Open concept great room with fireplace and view to kitchen and dining (separated by railing). Two bedrooms and a hall bath are also located on this level. Next level up (Top) is where Master bedroom & master en suite are located (above garage). Location of Master offers privacy and is very generous in size, has large walkin closet with built in shelving and generous bath with double vanity sinks, stand alone tub & separate shower. Shower & toilet room has built in storage shelving.

Hall bath on kitchen level next to bedrooms.

## 2420 S 23rd St, Leavenworth, KS

LOWER LEVEL & BASEMENT LEVEL: Family room with walk out to patio, laundry room, full bath and bedroom are located on lower level. Take half flight stairs below grade to basement level and there is a large bedroom. Makes a great space for hobby room, exercise room, storage, or private getaway for that teen in your family.

## 2420 S 23rd St, Leavenworth, KS

Garage interior, shed, and back yard views.

Sketch of floor plan to give you an idea of room placement and layout of home – NOT TO SCALE.