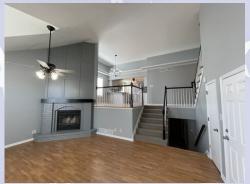

- fireplace, LL family room with walk out to back yard.
- Washer/Dryer hook ups: LL laundry room.
- Central air & heat
- Deck access from kitchen with stairs to back yard
- 2 car garage
- Shed
- Leavenworth School District.
- Quiet neighborhood with easy access to 20th Street, approx 10 minutes from Ft. Leavenworth west gate.

## 2420 S 23rd St, Leavenworth, KS

GARAGE & MAIN LEVEL: Open concept great room with fireplace and view to kitchen and dining (separated by railing). Two bedrooms and a hall bath are also located on this level. Next level up (Top) is where Master bedroom & master en suite are located (above garage). Location of Master offers privacy and is very generous in size, has large walkin closet with built in shelving and generous bath with double vanity sinks, stand alone tub & separate shower. Shower & toilet room has built in storage shelving.