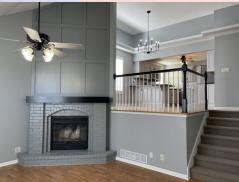

- fireplace, LL family room with walk out to back yard.
- Washer/Dryer hook ups: LL laundry room.
- Central air & heat
- Deck access from kitchen with stairs to back yard
- 2 car garage
- Shed
- Leavenworth School District.
- Quiet neighborhood with easy access to 20th Street, approx 10 minutes from Ft. Leavenworth west gate.

## 2420 S 23rd St, Leavenworth, KS

GARAGE & MAIN LEVEL: Open concept great room with fireplace and view to kitchen and dining (separated by railing). Two bedrooms and a hall bath are also located on this level. Next level up (Top) is where Master bedroom & master en suite are located (above garage). Location of Master offers privacy and is very generous in size, has large walkin closet with built in shelving and generous bath with double vanity sinks, stand alone tub & separate shower. Shower & toilet room has built in storage shelving.