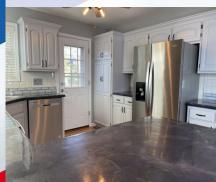

## 2420 S 23rd St, Leavenworth, KS

**Beautifully** updated in 2024!

- **Monthly Rent:** \$2150
- Security deposit (one months rent) & Pet deposit if pet approved (1/2 months rent)
- 5 bedroom, 1 Top level, 2 ML, 1 LL & 1 BL
- 3 baths, 1 top level (master), 1 ML, & 1 LL. Master bath en suite • Fenced Yard, wooden. has double vanity sinks and garden tub with separate walk in shower.
- Kitchen: Appliances include Refrigerator, electric range oven, microwave, & dishwasher...