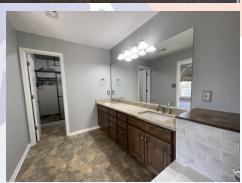

## 2420 S 23rd St, Leavenworth, KS

GARAGE & MAIN LEVEL: Open concept great room with fireplace and view to kitchen and dining (separated by railing). Two bedrooms and a hall bath are also located on this level. Next level up (Top) is where Master bedroom & master en suite are located (above garage). Location of Master offers privacy and is very generous in size, has large walkin closet with built in shelving and generous bath with double vanity sinks, stand alone tub & separate shower. Shower & toilet room has built in storage shelving.