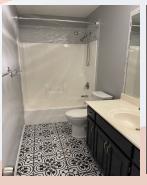

## 2420 S 23rd St, Leavenworth, KS

GARAGE & MAIN LEVEL: Open concept great room with fireplace and view to kitchen and dining (separated by railing). Two bedrooms and a hall bath are also located on this level. Next level up (Top) is where Master bedroom & master en suite are located (above garage). Location of Master offers privacy and is very generous in size, has large walkin closet with built in shelving and generous bath with double vanity sinks, stand alone tub & separate shower. Shower & toilet room has built in storage shelving.

Hall bath on kitchen level next to bedrooms.