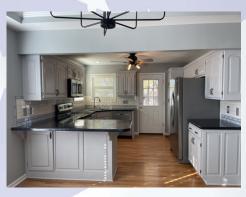

## 2420 S 23rd St, Leavenworth, KS

**Beautifully** updated in 2024!

- **Monthly Rent:** \$2150
- Security deposit (one months rent) & Pet deposit if pet approved (1/2 months rent)
- 5 bedroom, 1 Top level, 2 ML, 1 LL & 1 BL
- 3 baths, 1 top level (master), 1 ML, & 1 LL. Master bath en suite • Fenced Yard, wooden. has double vanity sinks and garden tub with separate walk in shower.
- Kitchen: Appliances include Refrigerator, electric range oven, microwave, & dishwasher...