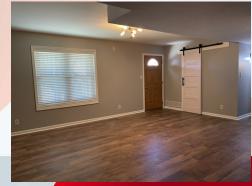

## 2420 S 23rd St, Leavenworth, KS

GARAGE & MAIN LEVEL: Open concept great room with fireplace and view to kitchen and dining (separated by railing). Two bedrooms and a hall bath are also located on this level. Next level up (Top) is where Master bedroom & master en suite are located (above garage). Location of Master offers privacy and is very generous in size, has large walkin closet with built in shelving and generous bath with double vanity sinks, stand alone tub & separate shower. Shower & toilet room has built in storage shelving.