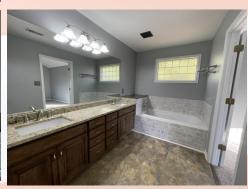

## 2420 S 23rd St, Leavenworth, KS

GARAGE & MAIN LEVEL: Open concept great room with fireplace and view to kitchen and dining (separated by railing). Two bedrooms and a hall bath are also located on this level. Next level up (Top) is where Master bedroom & master en suite are located (above garage). Location of Master offers privacy and is very generous in size, has large walkin closet with built in shelving and generous bath with double vanity sinks, stand alone tub & separate shower. Shower & toilet room has built in storage shelving.