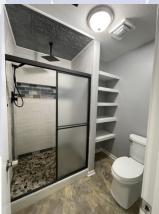

## 2420 S 23rd St, Leavenworth, KS

GARAGE & MAIN LEVEL: Open concept great room with fireplace and view to kitchen and dining (separated by railing). Two bedrooms and a hall bath are also located on this level. Next level up (Top) is where Master bedroom & master en suite are located (above garage). Location of Master offers privacy and is very generous in size, has large walkin closet with built in shelving and generous bath with double vanity sinks, stand alone tub & separate shower. Shower & toilet room has built in storage shelving.

Hall bath on kitchen level next to bedrooms.