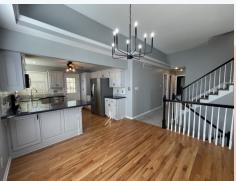

## 2420 S 23rd St, Leavenworth, KS

GARAGE & MAIN LEVEL: Open concept great room with fireplace and view to kitchen and dining (separated by railing). Two bedrooms and a hall bath are also located on this level. Next level up (Top) is where Master bedroom & master en suite are located (above garage). Location of Master offers privacy and is very generous in size, has large walkin closet with built in shelving and generous bath with double vanity sinks, stand alone tub & separate shower. Shower & toilet room has built in storage shelving.