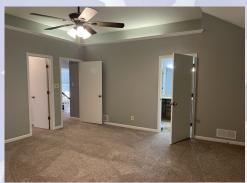

## 2420 S 23rd St, Leavenworth, KS

GARAGE & MAIN LEVEL: Open concept great room with fireplace and view to kitchen and dining (separated by railing). Two bedrooms and a hall bath are also located on this level. Next level up (Top) is where Master bedroom & master en suite are located (above garage). Location of Master offers privacy and is very generous in size, has large walkin closet with built in shelving and generous bath with double vanity sinks, stand alone tub & separate shower. Shower & toilet room has built in storage shelving.