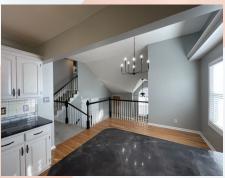

## 2420 S 23rd St, Leavenworth, KS

GARAGE & MAIN LEVEL: Open concept great room with fireplace and view to kitchen and dining (separated by railing). Two bedrooms and a hall bath are also located on this level. Next level up (Top) is where Master bedroom & master en suite are located (above garage). Location of Master offers privacy and is very generous in size, has large walkin closet with built in shelving and generous bath with double vanity sinks, stand alone tub & separate shower. Shower & toilet room has built in storage shelving.