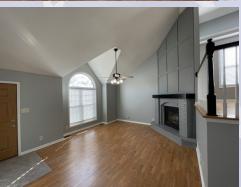

## 2420 S 23rd St, Leavenworth, KS

GARAGE & MAIN LEVEL: Open concept great room with fireplace and view to kitchen and dining (separated by railing). Two bedrooms and a hall bath are also located on this level. Next level up (Top) is where Master bedroom & master en suite are located (above garage). Location of Master offers privacy and is very generous in size, has large walkin closet with built in shelving and generous bath with double vanity sinks, stand alone tub & separate shower. Shower & toilet room has built in storage shelving.