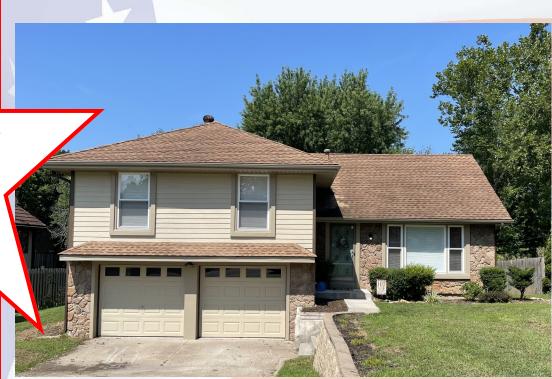

Big bedrooms, covered back porch -**Beautifully** updated in 2023!

- **Monthly Rent:** \$2150
- **Security deposit:** One month's rent
- **Pets:** Refer to Pet Policy
- 4 bedroom: Upper level.
- 3 baths, 2 on UL (master bath en suite and hall bath), plus 1 on ground level next to family room.
- Kitchen: Appliances include Refrigerator, electric range oven, microwave, & dishwasher., Granite Countertops & wall of cabinets for pantry storage.

Hansen Properties

Rick & Shari Hansen 913.547.1113/1114 www.hansensproperties.com

Hansensproperties@yahoo.com

MAIN LEVEL: Beautiful kitchen with granite countertops, wall of cabinets for food/pantry storage. Kitchen is open to dining room. Dining room has French doors leading out to back yard onto small deck. Luxury vinyl plank flooring is installed throughout the main level.