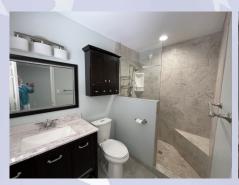

Big bedrooms, covered back porch -**Beautifully** updated in 2023!

- **Monthly Rent:** \$2150
- **Security deposit:** One month's rent
- **Pets:** Refer to Pet Policy
- 4 bedroom: Upper level.
- 3 baths, 2 on UL (master bath en suite and hall bath), plus 1 on ground level next to family room.
- Kitchen: Appliances include Refrigerator, electric range oven, microwave, & dishwasher., Granite Countertops & wall of cabinets for pantry storage.

Hall bath and laundry closet as well as hall linen closet are pictured here.

Master bedroom is also located on the upper level to the back and is generously sized with two his & hers closets. The master has its own en suite with tile shower and built in corner bench.