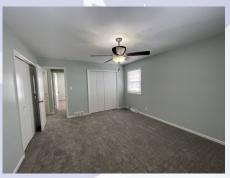

UPPER LEVEL: Two large bedrooms with generous closets and a hall bath are located on this level. The laundry closet with cabinetry and large hall linen closet are also on this level near stair and hall bath.

Hall bath and laundry closet as well as hall linen closet are pictured here.

Master bedroom is also located on the upper level to the back and is generously sized with two his & hers closets. The master has its own en suite with tile shower and built in corner bench.