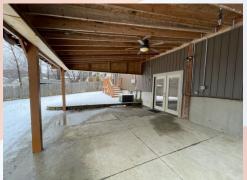

TOP LEVEL: There is a very large bedroom on this level with a generous closet and lots of light with its large windows.

GROUND LEVEL: This is where you enter into the house from the garage. On this level you have a family room with fireplace and full bath (standup shower). You access the large covered patio thru French doors from this level.

**BASEMENT LEVEL:** Third living room/family room is located here which would work nicely for a theatre room or teen space. This level also has two very generous storage areas.

BACK YARD: Fully fenced with a very large covered patio and storage shed. Back lot behind storage shed.