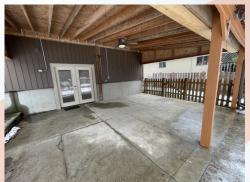

TOP LEVEL: There is a very large bedroom on this level with a generous closet and lots of light with its large windows.

GROUND LEVEL: This is where you enter into the house from the garage. On this level you have a family room with fireplace and full bath (standup shower). You access the large covered patio thru French doors from this level.

**BASEMENT LEVEL:** Third living room/family room is located here which would work nicely for a theatre room or teen space. This level also has two very generous storage areas.

BACK YARD: Fully fenced with a very large covered patio and storage shed. Back lot behind storage shed.