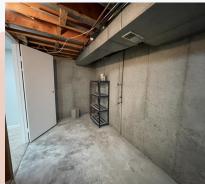

**BASEMENT LEVEL:** Third living room/family room is located here which would work nicely for a theatre room or teen space. This level also has two very generous storage areas.

BACK YARD: Fully fenced with a very large covered patio and storage shed. Back lot behind storage shed.