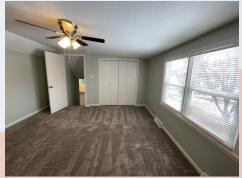

Hall bath and laundry closet as well as hall linen closet are pictured here.

Master bedroom is also located on the upper level to the back and is generously sized with two his & hers closets. The master has its own en suite with tile shower and built in corner bench.