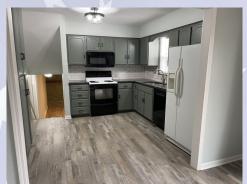

Big bedrooms, covered back porch -**Beautifully** updated in 2023!

- **Monthly Rent:** \$2150
- **Security deposit:** One month's rent
- **Pets:** Refer to Pet Policy
- 4 bedroom: Upper level.
- 3 baths, 2 on UL (master bath en suite and hall bath), plus 1 on ground level next to family room.
- Kitchen: Appliances include Refrigerator, electric range oven, microwave, & dishwasher., Granite Countertops & wall of cabinets for pantry storage.

Hansen Properties

Rick & Shari Hansen 913.547.1113/1114 www.hansensproperties.com

Hansensproperties@yahoo.com

MAIN LEVEL: Beautiful kitchen with granite countertops, wall of cabinets for food/pantry storage. Kitchen is open to dining room. Dining room has French doors leading out to back yard onto small deck. Luxury vinyl plank flooring is installed throughout the main level.