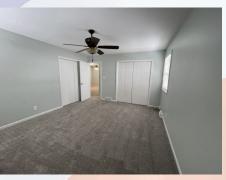

Big bedrooms, covered back porch -**Beautifully** updated in 2023!

- **Monthly Rent:** \$2150
- **Security deposit:** One month's rent
- **Pets:** Refer to Pet Policy
- 4 bedroom: Upper level.
- 3 baths, 2 on UL (master bath en suite and hall bath), plus 1 on ground level next to family room.
- Kitchen: Appliances include Refrigerator, electric range oven, microwave, & dishwasher., Granite Countertops & wall of cabinets for pantry storage.

UPPER LEVEL: Two large bedrooms with generous closets and a hall bath are located on this level. The laundry closet with cabinetry and large hall linen closet are also on this level near stair and hall bath.