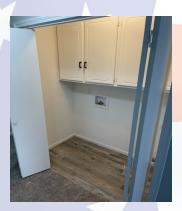

UPPER LEVEL: Two large bedrooms with generous closets and a hall bath are located on this level. The laundry closet with cabinetry and large hall linen closet are also on this level near stair and hall bath.

Hall bath and laundry closet as well as hall linen closet are pictured here.

Master bedroom is also located on the upper level to the back and is generously sized with two his & hers closets. The master has its own en suite with tile shower and built in corner bench.