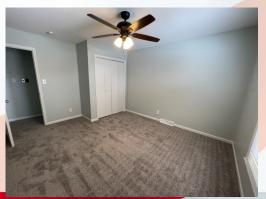

UPPER LEVEL: Two large bedrooms with generous closets and a hall bath are located on this level. The laundry closet with cabinetry and large hall linen closet are also on this level near stair and hall bath.

Hall bath and laundry closet as well as hall linen closet are pictured here.

Master bedroom is also located on the upper level to the back and is generously sized with two his & hers closets. The master has its own en suite with tile shower and built in corner bench.