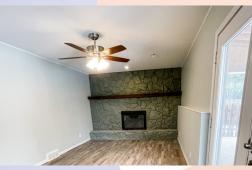

TOP LEVEL: There is a very large bedroom on this level with a generous closet and lots of light with its large windows.

GROUND LEVEL: This is where you enter into the house from the garage. On this level you have a family room with fireplace and full bath (standup shower). You access the large covered patio thru French doors from this level.