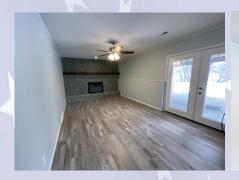

TOP LEVEL: There is a very large bedroom on this level with a generous closet and lots of light with its large windows.

GROUND LEVEL: This is where you enter into the house from the garage. On this level you have a family room with fireplace and full bath (standup shower). You access the large covered patio thru French doors from this level.