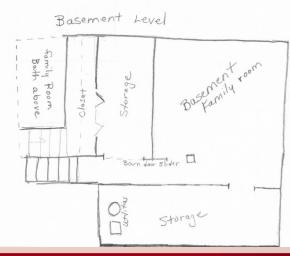

**BASEMENT LEVEL:** Third living room/family room is located here which would work nicely for a theatre room or teen space. This level also has two very generous storage areas.

BACK YARD: Fully fenced with a very large covered patio and storage shed. Back lot behind storage shed.

Floor plan sketch for description purposes only. These are not to scale but give you an idea of layout of the home.