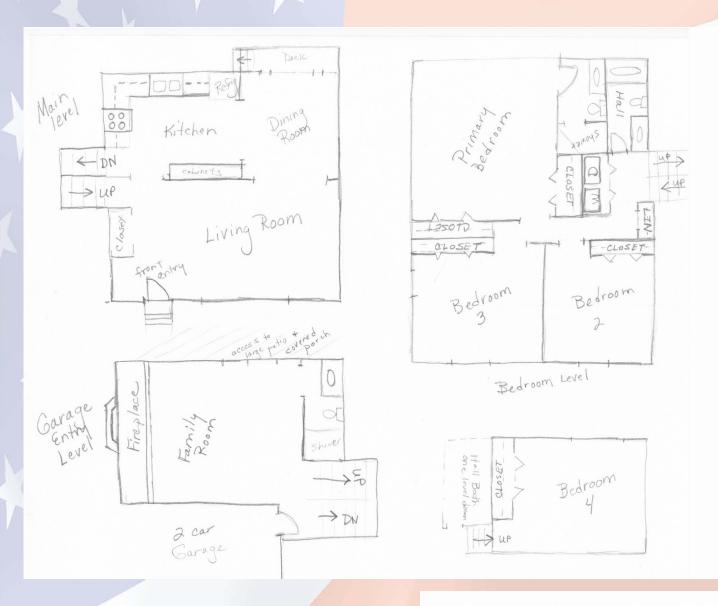

Hansen Properties

Rick & Shari Hansen 913.547.1113/1114 www.hansensproperties.com

Hansensproperties@yahoo.com

MAIN LEVEL: Beautiful kitchen with granite countertops, wall of cabinets for food/pantry storage. Kitchen is open to dining room. Dining room has French doors leading out to back yard onto small deck. Luxury vinyl plank flooring is installed throughout the main level.

UPPER LEVEL: Two large bedrooms with generous closets and a hall bath are located on this level. The laundry closet with cabinetry and large hall linen closet are also on this level near stair and hall bath.

Hall bath and laundry closet as well as hall linen closet are pictured here.

Master bedroom is also located on the upper level to the back and is generously sized with two his & hers closets. The master has its own en suite with tile shower and built in corner bench.

TOP LEVEL: There is a very large bedroom on this level with a generous closet and lots of light with its large windows.

GROUND LEVEL: This is where you enter into the house from the garage. On this level you have a family room with fireplace and full bath (standup shower). You access the large covered patio thru French doors from this level.

Floor plan sketch for description purposes only. These are not to scale but give you an idea of layout of the home.