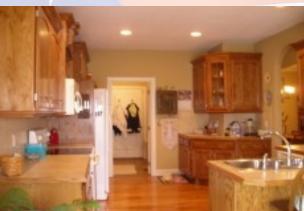

**Kitchen** has abundant cabinetry as well as granite countertops. Hardwoods continue through the kitchen and eat in dining nook (breakfast room). Laundry room is located at the back entrance where you enter the house from the garage. Master bedroom and two additional bedrooms are located on the main level. There is a Jack & Jill bathroom between the two bedrooms, plus a hall powder room (half bath).