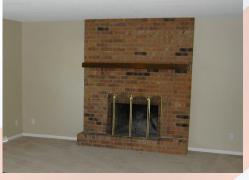

## 1208 Michigan, Leavenworth, KS

Quiet
neighborhood
with no thru
traffic!

- **Monthly Rent:** \$1650
- **Security deposit:** One month's rent
- Pets: Refer to Pet Policy
- 4 bedroom, 3 UL, 1 LL
- 3 baths, 2 on UL (hall and master en suite), 1 on LL.
- Kitchen: Kitchen is open to dining area, appliances include Refrigerator, electric glass top range oven, microwave hood, & dishwasher..
- Fireplace: UL living room

## 1208 Michigan, Leavenworth, KS

**UPPER LEVEL**: Home has neutral paint and flooring throughout. Kitchen has lots of cabinetry and storage and is open to dining room. Access to deck is from the dining room. Living room has gas assist wood burning fireplace. Master bedroom has private en suite. There is also a hall bath and two generous bedrooms on this level.