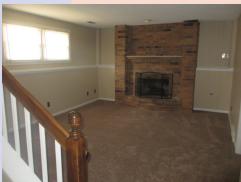

## 1208 Michigan, Leavenworth, KS

Quiet
neighborhood
with no thru
traffic!

- **Monthly Rent:** \$1650
- **Security deposit:** One month's rent
- Pets: Refer to Pet Policy
- 4 bedroom, 3 UL, 1 LL
- 3 baths, 2 on UL (hall and master en suite), 1 on LL.
- Kitchen: Kitchen is open to dining area, appliances include Refrigerator, electric glass top range oven, microwave hood, & dishwasher..
- Fireplace: UL living room

## 1208 Michigan, Leavenworth, KS

**UPPER LEVEL**: Home has neutral paint and flooring throughout. Kitchen has lots of cabinetry and storage and is open to dining room. Access to deck is from the dining room. Living room has gas assist wood burning fireplace. Master bedroom has private en suite. There is also a hall bath and two generous bedrooms on this level.