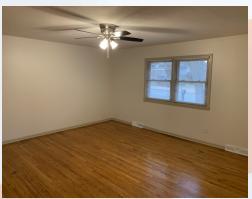

## 1001 S 21st St, Leavenworth, KS

Main Floor has a large living room and separate dining room. Kitchen has beautiful granite countertops and cabinetry, as well as space for a table or a moveable island if desired. Access to the covered screened in porch with deck is through sliding glass doors in dining room. Hall bath is located in center with 2 bedrooms to the front of the home. Main bedroom is also located on this level and has private bathroom. There are hardwoods throughout living spaces, hallway, and all the bedrooms on this level.