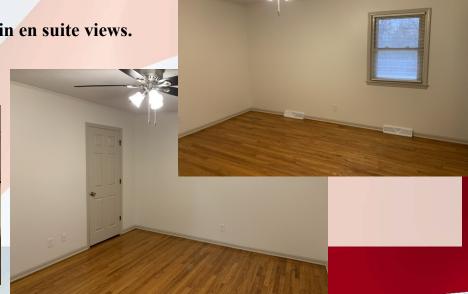

## 1001 S 21st St, Leavenworth, KS

Main Floor has a large living room and separate dining room. Kitchen has beautiful granite countertops and cabinetry, as well as space for a table or a moveable island if desired. Access to the covered screened in porch with deck is through sliding glass doors in dining room. Hall bath is located in center with 2 bedrooms to the front of the home. Main bedroom is also located on this level and has private bathroom. There are hardwoods throughout living spaces, hallway, and all the bedrooms on this level.

## 1001 S 21st St, Leavenworth, KS

House floor plan sketch and views of the bedrooms on main floor. All bedrooms are generously sized and the hardwood floors continue throughout these spaces except for vinyl flooring in both bathrooms.