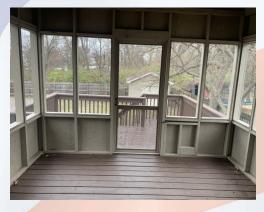

## 1001 S 21st St, Leavenworth, KS

Screened in porch and treed back yard

Rick & Shari Hansen 913.547.1113/1114 www.hansensproperties.com

Fmail:

Hansensproperties@yahoo.com

- **Type of Rental**: Split entry style home with approx 1900 sq feet finished.
- Monthly Rent: \$2050
- **Security deposit:** One month's rent
- Pets: Refer to Pet Policy
- 4 bedroom, 3 UL, 1 LL
- 3 baths, 2 on UL, 1 on LL
- Kitchen: Appliances include Refrigerator, electric range oven, microwave, & dishwasher..
- Covered, screened in porch off dining room, plus deck.

View of screened in porch and deck through dining room sliding glass doors and view of 2 stall garage which is tucked under left (north) side of house.

Backyard is flat, fenced, and private with trees to the back. Large storage shed is located to the back of the lot. Enjoy evening meals in your screened in porch or on your deck.