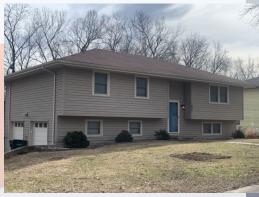

## 1001 S 21st St, Leavenworth, KS

Screened in porch and treed back yard

Rick & Shari Hansen 913.547.1113/1114 www.hansensproperties.com

Fmail:

Hansensproperties@yahoo.com

- **Type of Rental**: Split entry style home with approx 1900 sq feet finished.
- Monthly Rent: \$2050
- **Security deposit:** One month's rent
- Pets: Refer to Pet Policy
- 4 bedroom, 3 UL, 1 LL
- 3 baths, 2 on UL, 1 on LL
- Kitchen: Appliances include Refrigerator, electric range oven, microwave, & dishwasher..
- Covered, screened in porch off dining room, plus deck.