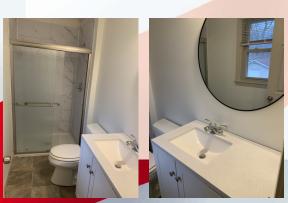

ing room and separate dining room. Kitchen has beautiful granite countertops and cabinetry, as well as space for a table or a moveable island if desired. Access to the covered screened in porch with deck is through sliding glass doors in dining room. Hall bath is located in center with 2 bedrooms to the front of the home. Main bedroom is also located on this level and has private bathroom. There are hardwoods throughout living spaces, hallway, and all the bedrooms on this level.



























## 1001 S 21st St, Leavenworth, KS

House floor plan sketch and views of the bedrooms on main floor. All bedrooms are generously sized and the hardwood floors continue throughout these spaces except for vinyl flooring in both bathrooms.













Main bedroom and main en suite views.





## 1001 S 21st St, Leavenworth, KS

Lower level has family room, bedroom and bath with shower and storage area under stairs. You access the garage from this level. Laundry room is to the front of the garage.













View of screened in porch and deck through dining room sliding glass doors and view of 2 stall garage which is tucked under left (north) side of house.





Backyard is flat, fenced, and private with trees to the back. Large storage shed is located to the back of the lot. Enjoy evening meals in your screened in porch or on your deck.