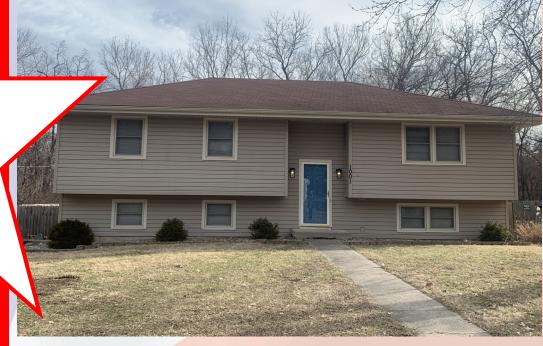

## 1001 S 21st St, Leavenworth, KS

Screened in porch and treed back yard

Rick & Shari Hansen 913.547.1113/1114 www.hansensproperties.com

Fmail:

Hansensproperties@yahoo.com

- **Type of Rental**: Split entry style home with approx 1900 sq feet finished.
- Monthly Rent: \$2050
- **Security deposit:** One month's rent
- Pets: Refer to Pet Policy
- 4 bedroom, 3 UL, 1 LL
- 3 baths, 2 on UL, 1 on LL
- Kitchen: Appliances include Refrigerator, electric range oven, microwave, & dishwasher..
- Covered, screened in porch off dining room, plus deck.

- Laundry room with Washer/ Dryer hook ups is located front of garage.
- Central air & heat
- 2 car garage
- Fenced Yard, yes, wooden privacy
- Large 10x12 Yard Shed for all your lawn equipment, bikes, etc.
- Leavenworth School District.
- House is located off Spruce and 20th with easy access to all town attractions & approximately 10 min from Ft. Leavenworth.