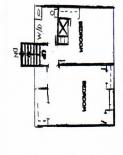

## 100 N Ethel Ln, Lansing, KS

MAIN LEVEL: Beautiful kitchen with granite countertops and center island, dining room, and living room are located on this level.

**GROUND LEVEL:** This is where you entered into the house from the garage. On this level you have a mud room and large family room with fireplace and builtin cabinetry. You can also access the back yard and concrete patio through the sliding glass doors on this level.

## 100 N Ethel Ln, Lansing, KS

UPPER LEVEL: Master bedroom & master en suite as well as two other bedrooms and a hall bath are located on South Side above garage. Master has walk in closet.

LOWER LEVEL: Two bedrooms are located on this level as well as laundry room and bath with shower.