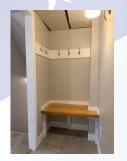

## 100 N Ethel Ln, Lansing, KS

MAIN LEVEL: Beautiful kitchen with granite countertops and center island, dining room, and living room are located on this level.

**GROUND LEVEL:** This is where you entered into the house from the garage. On this level you have a mud room and large family room with fireplace and builtin cabinetry. You can also access the back yard and concrete patio through the sliding glass doors on this level.