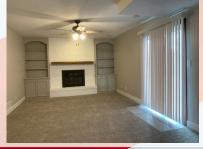

- Ground level family room with fireplace & walk out access to back yard.
- Laundry room is located LL (inside bathroom).
- Central air & heat
- 2 car garage
- Fenced Yard, wooden privacy.

• Storage Shed, for all your lawn equipment, etc.

## 100 N Ethel Ln, Lansing, KS

MAIN LEVEL: Beautiful kitchen with granite countertops and center island, dining room, and living room are located on this level.

**GROUND LEVEL:** This is where you entered into the house from the garage. On this level you have a mud room and large family room with fireplace and builtin cabinetry. You can also access the back yard and concrete patio through the sliding glass doors on this level.