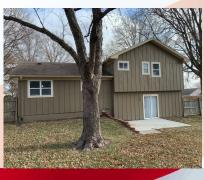

hen with granite countertops and center island, dining room, and living room are located on this level.





















**GROUND LEVEL:** This is where you entered into the house from the garage. On this level you have a mud room and large family room with fireplace and builtin cabinetry. You can also access the back yard and concrete patio through the sliding glass doors on this level.







## 100 N Ethel Ln, Lansing, KS

UPPER LEVEL: Master bedroom & master en suite as well as two other bedrooms and a hall bath are located on South Side above garage. Master has walk in closet.







LOWER LEVEL: Two bedrooms are located on this level as well as laundry room and bath with shower.







BACK YARD: Fully fenced with shadowbox style privacy fence, concrete patio, and storage shed.