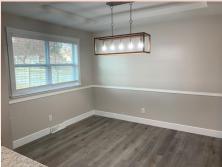

## 100 N Ethel Ln, Lansing, KS

MAIN LEVEL: Beautiful kitchen with granite countertops and center island, dining room, and living room are located on this level.

**GROUND LEVEL:** This is where you entered into the house from the garage. On this level you have a mud room and large family room with fireplace and builtin cabinetry. You can also access the back yard and concrete patio through the sliding glass doors on this level.