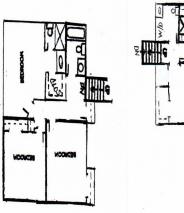

## 100 N Ethel Ln, Lansing, KS

MAIN LEVEL: Beautiful kitchen with granite countertops and center island, dining room, and living room are located on this level.

**GROUND LEVEL:** This is where you entered into the house from the garage. On this level you have a mud room and large family room with fireplace and builtin cabinetry. You can also access the back yard and concrete patio through the sliding glass doors on this level.

## 100 N Ethel Ln, Lansing, KS

UPPER LEVEL: Master bedroom & master en suite as well as two other bedrooms and a hall bath are located on South Side above garage. Master has walk in closet.

LOWER LEVEL: Two bedrooms are located on this level as well as laundry room and bath with shower.