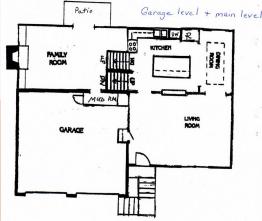

## 100 N Ethel Ln, Lansing, KS

MAIN LEVEL: Beautiful kitchen with granite countertops and center island, dining room, and living room are located on this level.

**GROUND LEVEL:** This is where you entered into the house from the garage. On this level you have a mud room and large family room with fireplace and builtin cabinetry. You can also access the back yard and concrete patio through the sliding glass doors on this level.