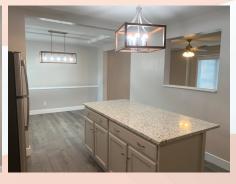

## Hansen Properties

Rick & Shari Hansen 913.547.1113/1114 www.hansensproperties.com

Email: Hansensproperties@yahoo.com

- Type of Rental: Multi-level style Main floor living room & home with approx 2000 sq feet finished, full restoration in 2019.
- Monthly Rent: \$2100
- Security deposit: One month's rent
- **Pets:** Refer to Pet Policy
- 5 bedroom, 3 UL, 2 LL
- 3 baths, 2 on UL (master bath en suite and hall bath), plus 1 on LL next to bedrooms.
- Kitchen: SS & black appliances include Refrigerator, electric range • Located close to the Elementary oven, microwave, & dishwasher., Granite Countertops & center island with overhang for seating.

## 100 N Ethel Ln, Lansing, KS

MAIN LEVEL: Beautiful kitchen with granite countertops and center island, dining room, and living room are located on this level.

**GROUND LEVEL:** This is where you entered into the house from the garage. On this level you have a mud room and large family room with fireplace and builtin cabinetry. You can also access the back yard and concrete patio through the sliding glass doors on this level.