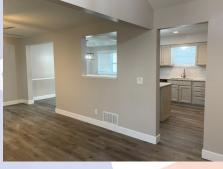

## 100 N Ethel Ln, Lansing, KS

MAIN LEVEL: Beautiful kitchen with granite countertops and center island, dining room, and living room are located on this level.

**GROUND LEVEL:** This is where you entered into the house from the garage. On this level you have a mud room and large family room with fireplace and builtin cabinetry. You can also access the back yard and concrete patio through the sliding glass doors on this level.