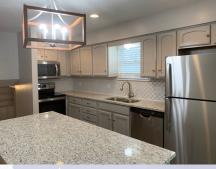

## Hansen Properties

Rick & Shari Hansen 913.547.1113/1114 www.hansensproperties.com

Email: Hansensproperties@yahoo.com

- Type of Rental: Multi-level style Main floor living room & home with approx 2000 sq feet finished, full restoration in 2019.
- Monthly Rent: \$2100
- Security deposit: One month's rent
- **Pets:** Refer to Pet Policy
- 5 bedroom, 3 UL, 2 LL
- 3 baths, 2 on UL (master bath en suite and hall bath), plus 1 on LL next to bedrooms.
- Kitchen: SS & black appliances include Refrigerator, electric range • Located close to the Elementary oven, microwave, & dishwasher., Granite Countertops & center island with overhang for seating.

## 100 N Ethel Ln, Lansing, KS

MAIN LEVEL: Beautiful kitchen with granite countertops and center island, dining room, and living room are located on this level.

**GROUND LEVEL:** This is where you entered into the house from the garage. On this level you have a mud room and large family room with fireplace and builtin cabinetry. You can also access the back yard and concrete patio through the sliding glass doors on this level.