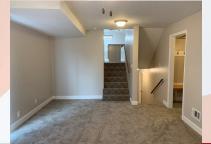

## 100 N Ethel Ln, Lansing, KS

MAIN LEVEL: Beautiful kitchen with granite countertops and center island, dining room, and living room are located on this level.

**GROUND LEVEL:** This is where you entered into the house from the garage. On this level you have a mud room and large family room with fireplace and builtin cabinetry. You can also access the back yard and concrete patio through the sliding glass doors on this level.