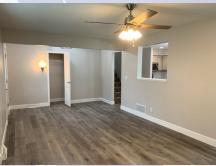

- Ground level family room with fireplace & walk out access to back yard.
- Laundry room is located LL (inside bathroom).
- Central air & heat
- 2 car garage
- Fenced Yard, wooden privacy.

• Storage Shed, for all your lawn equipment, etc.

## 100 N Ethel Ln, Lansing, KS

MAIN LEVEL: Beautiful kitchen with granite countertops and center island, dining room, and living room are located on this level.

**GROUND LEVEL:** This is where you entered into the house from the garage. On this level you have a mud room and large family room with fireplace and builtin cabinetry. You can also access the back yard and concrete patio through the sliding glass doors on this level.