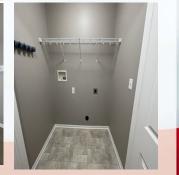

## 740 Highland Terrace, Leavenworth, KS

Popular open floor plan, kitchen has granite countertops.

Primary bedroom and en suite pictures: Primary bedroom is a generous bedroom with bath that has two separate vanity sinks, shower and toilet room. Closet entrance is between the two vanities. Washer & Dryer closet is located in hallway.