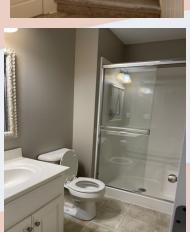

## 740 Highland Terrace, Leavenworth, KS

Popular open floor plan, kitchen has granite countertops.

Primary bedroom and en suite pictures: Primary bedroom is a generous bedroom with bath that has two separate vanity sinks, shower and toilet room. Closet entrance is between the two vanities. Washer & Dryer closet is located in hallway.