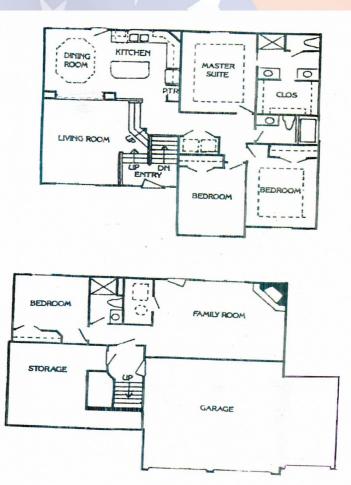

#### 740 Highland Terrace, Leavenworth, KS

Picture of 3 stall garage interior and backside of house.

This floor plan shows room placement but is reversed so the garage is on the left side of the house, living and kitchen on the right, etc.

Actual homes may vary from elevation and floorplan shown