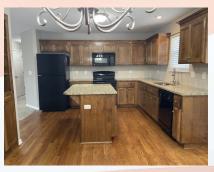

#### Hansen Properties

Rick & Shari Hansen 913.547.1113/1114 www.hansensproperties.com

Email: Hansensproperties@yahoo.com

- **Type of Rental**: Front to back split entry style home with approx 2200 sq feet finished.
- Monthly Rent: \$2150
- Security deposit: one months rent
- Pets: Refer to pet policy.
- 4 bedroom, 3 UL, 1 LL
- 3 baths, 2 on UL, 1 on LL
- Kitchen: Appliances include Refrigerator, electric range oven, microwave, & dishwasher..
  Center island offers additional prep space. Granite countertops.
- Deck off dining room
- Fireplace in LL family room.

## 740 Highland Terrace, Leavenworth, KS

Popular open floor plan, kitchen has granite countertops.

Primary bedroom and en suite pictures: Primary bedroom is a generous bedroom with bath that has two separate vanity sinks, shower and toilet room. Closet entrance is between the two vanities. Washer & Dryer closet is located in hallway.