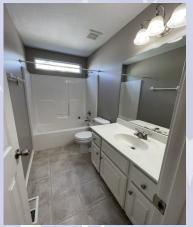

## 740 Highland Terrace, Leavenworth, KS

Popular open floor plan, kitchen has granite countertops.

Primary bedroom and en suite pictures: Primary bedroom is a generous bedroom with bath that has two separate vanity sinks, shower and toilet room. Closet entrance is between the two vanities. Washer & Dryer closet is located in hallway.