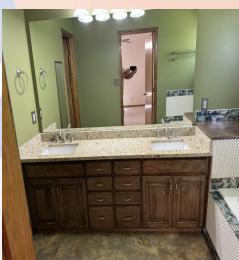

## 2420 S 23rd St, Leavenworth, KS

- Type of Rental: Multi level style home with approx 2450 sq feet finished.
- Monthly Rent: \$2150
- Security deposit (one months rent) & Pet deposit if pet approved (1/2 months rent)
- **5 bedroom**, 1 Top level, 2 ML, 1 LL & 1 BL
- **2.5 baths**, 1 top level (master), 1 ML, & 1 LL. Master bath en suite • Fenced Yard, wooden. has double vanity sinks and garden tub with separate walk in shower.
- Kitchen: Appliances include Refrigerator, electric range oven,

## 2420 S 23rd St, Leavenworth, KS

GARAGE & MAIN LEVEL: Open concept great room with fireplace and view to kitchen and dining (separated by railing). Two bedrooms and a hall bath are also located on this level. Next level up (Top) is where Master bedroom & master en suite are located (above garage). Location of Master offers privacy and is very generous in size, has large walkin closet and generous bath with double vanity sinks, stand alone tub & separate shower.

## 2420 S 23rd St, Leavenworth, KS

Master bedroom and en suite: Master has large walk in closet, bath has separate tub & shower and double vanity sinks.

LOWER LEVEL & BASEMENT LEVEL: Family room with walk out to patio, laundry room, full bath and bedroom are located on lower level. Take half flight stairs below grade to basement level and there is a large bedroom. Makes a great space for hobby room, exercise room, storage, or private getaway for that teen in your family.