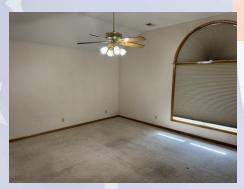

## 2420 S 23rd St, Leavenworth, KS

GARAGE & MAIN LEVEL: Open concept great room with fireplace and view to kitchen and dining (separated by railing). Two bedrooms and a hall bath are also located on this level. Next level up (Top) is where Master bedroom & master en suite are located (above garage). Location of Master offers privacy and is very generous in size, has large walkin closet and generous bath with double vanity sinks, stand alone tub & separate shower.

This home is being completely refreshed and updated for your arrival to include all new paint, carpet, some tile and light fixtures, etc! Please check back soon for updated photos.