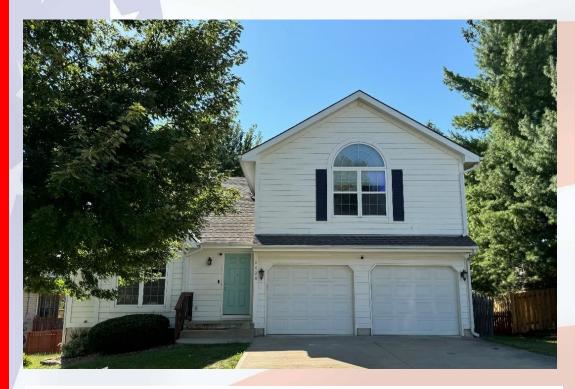

## 2420 S 23rd St, Leavenworth, KS

- Type of Rental: Multi level style home with approx 2450 sq feet finished.
- Monthly Rent: \$2150
- Security deposit (one months rent) & Pet deposit if pet approved (1/2 months rent)
- **5 bedroom**, 1 Top level, 2 ML, 1 LL & 1 BL
- **2.5 baths**, 1 top level (master), 1 ML, & 1 LL. Master bath en suite • Fenced Yard, wooden. has double vanity sinks and garden tub with separate walk in shower.
- Kitchen: Appliances include Refrigerator, electric range oven,

- microwave, & dishwasher...
- Garage level great room with fireplace, LL family room with walk out to back yard.
- Washer/Dryer hook ups: LL laundry room.
- Central air & heat
- Deck off dining room with stairs to back yard
- 2 car garage
- Leavenworth School District.
- Quiet neighborhood with easy access to 20th Street, approx 10 minutes from Ft. Leavenworth