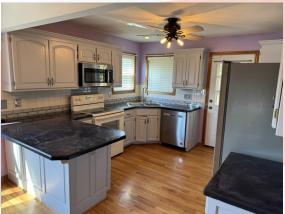

## 2420 S 23rd St, Leavenworth, KS

- Type of Rental: Multi level style home with approx 2450 sq feet finished.
- Monthly Rent: \$2150
- Security deposit (one months rent) & Pet deposit if pet approved (1/2 months rent)
- **5 bedroom**, 1 Top level, 2 ML, 1 LL & 1 BL
- **2.5 baths**, 1 top level (master), 1 ML, & 1 LL. Master bath en suite • Fenced Yard, wooden. has double vanity sinks and garden tub with separate walk in shower.
- Kitchen: Appliances include Refrigerator, electric range oven,

- microwave, & dishwasher...
- Garage level great room with fireplace, LL family room with walk out to back yard.
- Washer/Dryer hook ups: LL laundry room.
- Central air & heat
- Deck off dining room with stairs to back yard
- 2 car garage
- Leavenworth School District.
- Quiet neighborhood with easy access to 20th Street, approx 10 minutes from Ft. Leavenworth