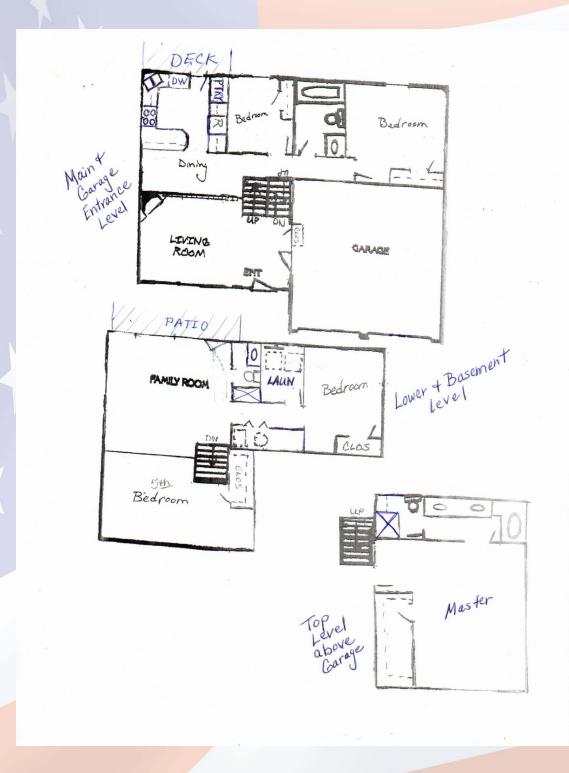

## 2420 S 23rd St, Leavenworth, KS

Sketch of floor plan to give you an idea of room placement and layout of home – NOT TO SCALE.

## 2420 S 23rd St, Leavenworth, KS

GARAGE & MAIN LEVEL: Open concept great room with fireplace and view to kitchen and dining (separated by railing). Two bedrooms and a hall bath are also located on this level. Next level up (Top) is where Master bedroom & master en suite are located (above garage). Location of Master offers privacy and is very generous in size, has large walkin closet and generous bath with double vanity sinks, stand alone tub & separate shower.

## 2420 S 23rd St, Leavenworth, KS

Master bedroom and en suite: Master has large walk in closet, bath has separate tub & shower and double vanity sinks.

LOWER LEVEL & BASEMENT LEVEL: Family room with walk out to patio, laundry room, full bath and bedroom are located on lower level. Take half flight stairs below grade to basement level and there is a large bedroom. Makes a great space for hobby room, exercise room, storage, or private getaway for that teen in your family.