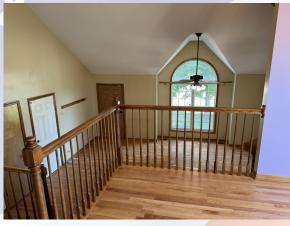

## 2420 S 23rd St, Leavenworth, KS

GARAGE & MAIN LEVEL: Open concept great room with fireplace and view to kitchen and dining (separated by railing). Two bedrooms and a hall bath are also located on this level. Next level up (Top) is where Master bedroom & master en suite are located (above garage). Location of Master offers privacy and is very generous in size, has large walkin closet and generous bath with double vanity sinks, stand alone tub & separate shower.