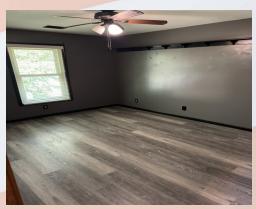

## 2420 S 23rd St, Leavenworth, KS

- Type of Rental: Multi level style home with approx 2450 sq feet finished.
- Monthly Rent: \$2150
- Security deposit (one months rent) & Pet deposit if pet approved (1/2 months rent)
- **5 bedroom**, 1 Top level, 2 ML, 1 LL & 1 BL
- **2.5 baths**, 1 top level (master), 1 ML, & 1 LL. Master bath en suite • Fenced Yard, wooden. has double vanity sinks and garden tub with separate walk in shower.
- Kitchen: Appliances include Refrigerator, electric range oven,

## 2420 S 23rd St, Leavenworth, KS

Master bedroom and en suite: Master has large walk in closet, bath has separate tub & shower and double vanity sinks.

LOWER LEVEL & BASEMENT LEVEL: Family room with walk out to patio, laundry room, full bath and bedroom are located on lower level. Take half flight stairs below grade to basement level and there is a large bedroom. Makes a great space for hobby room, exercise room, storage, or private getaway for that teen in your family.