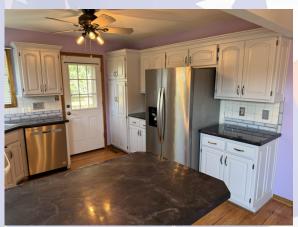

## 2420 S 23rd St, Leavenworth, KS

- Type of Rental: Multi level style home with approx 2450 sq feet finished.
- Monthly Rent: \$2150
- Security deposit (one months rent) & Pet deposit if pet approved (1/2 months rent)
- **5 bedroom**, 1 Top level, 2 ML, 1 LL & 1 BL
- **2.5 baths**, 1 top level (master), 1 ML, & 1 LL. Master bath en suite • Fenced Yard, wooden. has double vanity sinks and garden tub with separate walk in shower.
- Kitchen: Appliances include Refrigerator, electric range oven,

- microwave, & dishwasher...
- Garage level great room with fireplace, LL family room with walk out to back yard.
- Washer/Dryer hook ups: LL laundry room.
- Central air & heat
- Deck off dining room with stairs to back yard
- 2 car garage
- Leavenworth School District.
- Quiet neighborhood with easy access to 20th Street, approx 10 minutes from Ft. Leavenworth