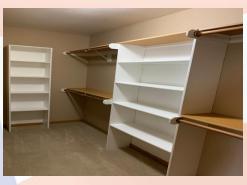

## 2420 S 23rd St, Leavenworth, KS

GARAGE & MAIN LEVEL: Open concept great room with fireplace and view to kitchen and dining (separated by railing). Two bedrooms and a hall bath are also located on this level. Next level up (Top) is where Master bedroom & master en suite are located (above garage). Location of Master offers privacy and is very generous in size, has large walkin closet and generous bath with double vanity sinks, stand alone tub & separate shower.

## 2420 S 23rd St, Leavenworth, KS

Master bedroom and en suite: Master has large walk in closet, bath has separate tub & shower and double vanity sinks.

LOWER LEVEL & BASEMENT LEVEL: Family room with walk out to patio, laundry room, full bath and bedroom are located on lower level. Take half flight stairs below grade to basement level and there is a large bedroom. Makes a great space for hobby room, exercise room, storage, or private getaway for that teen in your family.