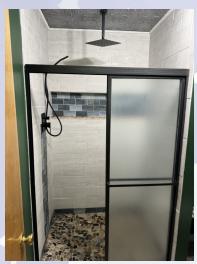

## 2420 S 23rd St, Leavenworth, KS

- Type of Rental: Multi level style home with approx 2450 sq feet finished.
- Monthly Rent: \$2150
- Security deposit (one months rent) & Pet deposit if pet approved (1/2 months rent)
- **5 bedroom**, 1 Top level, 2 ML, 1 LL & 1 BL
- **2.5 baths**, 1 top level (master), 1 ML, & 1 LL. Master bath en suite • Fenced Yard, wooden. has double vanity sinks and garden tub with separate walk in shower.
- Kitchen: Appliances include Refrigerator, electric range oven,

## 2420 S 23rd St, Leavenworth, KS

GARAGE & MAIN LEVEL: Open concept great room with fireplace and view to kitchen and dining (separated by railing). Two bedrooms and a hall bath are also located on this level. Next level up (Top) is where Master bedroom & master en suite are located (above garage). Location of Master offers privacy and is very generous in size, has large walkin closet and generous bath with double vanity sinks, stand alone tub & separate shower.