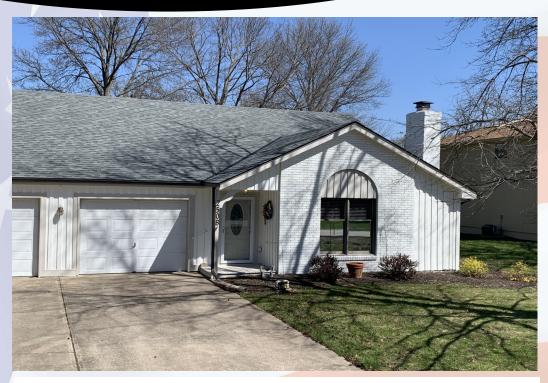

## 250 B Holiday Terrace, Lansing, KS

- **Type of Rental**: One level living duplex with approx 1344 sq feet finished.
- Monthly Rent: \$1475
- Security deposit: One month's rent
- Pets: Refer to Pet Policy
- 2 bedroom, both with generous closets. Main bedroom is to the back and has its own bath.
- 2 bath, hall has tub shower combo and main bath has shower.
- Kitchen: Appliances include Refrigerator, Electric oven range, microwave hood & dishwasher.. Lots of cabinetry and peninsula

with bar seating. Closet pantry.

- Fireplace is wood burning with gas assist.
- **Sunroom** located off kitchen with access to concrete patio in back yard.
- Washer/Dryer included. Located in closet by kitchen which also has room for storage.
- Central air & heat
- Fence, yes, chain link.
- 1 car garage.
- Lansing School District.
- Close to Main Street with easy access to everything. Located approximately 15 minutes from Ft. Leavenworth.