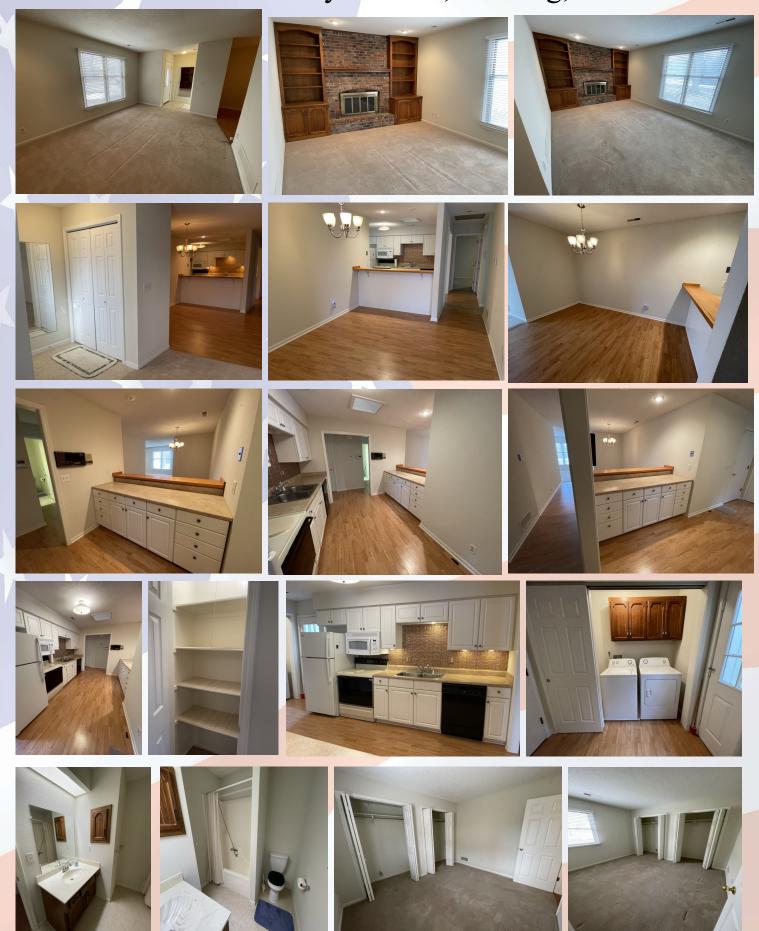

## 250 B Holiday Terrace, Lansing, KS

- **Type of Rental**: One level living duplex with approx 1344 sq feet finished.
- Monthly Rent: \$1475
- Security deposit: One month's rent
- Pets: Refer to Pet Policy
- 2 bedroom, both with generous closets. Main bedroom is to the back and has its own bath.
- 2 bath, hall has tub shower combo and main bath has shower.
- Kitchen: Appliances include Refrigerator, Electric oven range, microwave hood & dishwasher.. Lots of cabinetry and peninsula

with bar seating. Closet pantry.

- Fireplace is wood burning with gas assist.
- **Sunroom** located off kitchen with access to concrete patio in back yard.
- Washer/Dryer included. Located in closet by kitchen which also has room for storage.
- Central air & heat
- Fence, yes, chain link.
- 1 car garage.
- Lansing School District.
- Close to Main Street with easy access to everything. Located approximately 15 minutes from Ft. Leavenworth.

You will love the sunroom with it's two skylights and ceiling fan. Access back yard and patio from the sunroom. Enter home from the one stall garage through the kitchen next to the laundry area, across from sunroom entrance.