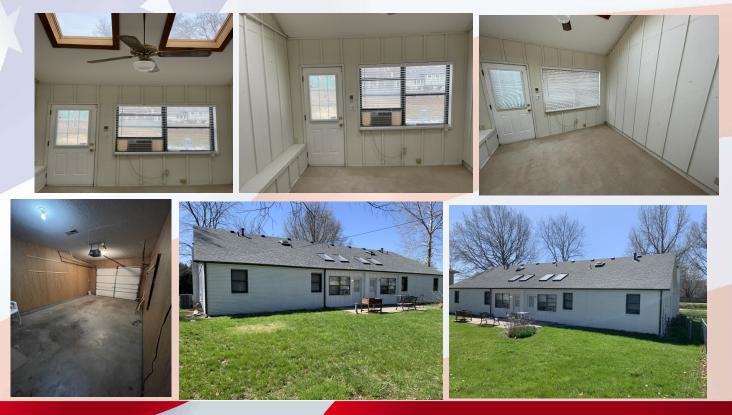

with bar seating. Closet pantry.

- Fireplace is wood burning with gas assist.
- **Sunroom** located off kitchen with access to concrete patio in back yard.
- Washer/Dryer included. Located in closet by kitchen which also has room for storage.
- Central air & heat
- Fence, yes, chain link.
- 1 car garage.
- Lansing School District.
- Close to Main Street with easy access to everything. Located approximately 15 minutes from Ft. Leavenworth.

You will love the sunroom with it's two skylights and ceiling fan. Access back yard and patio from the sunroom. Enter home from the one stall garage through the kitchen next to the laundry area, across from sunroom entrance.