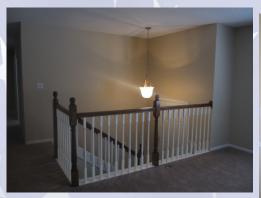

## 1208 Michigan, Leavenworth, KS

**UPPER LEVEL**: Home has neutral paint and flooring throughout. Kitchen has lots of cabinetry and storage and is open to dining room. Access to deck is from the dining room. Living room has gas assist wood burning fireplace. Master bedroom has private en suite. There is also a hall bath and two generous bedrooms on this level.