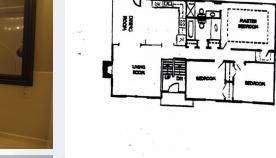

## 1208 Michigan, Leavenworth, KS

**UPPER LEVEL**: Home has neutral paint and flooring throughout. Kitchen has lots of cabinetry and storage and is open to dining room. Access to deck is from the dining room. Living room has gas assist wood burning fireplace. Master bedroom has private en suite. There is also a hall bath and two generous bedrooms on this level.

Actual homes may vary from elevation and floorplan