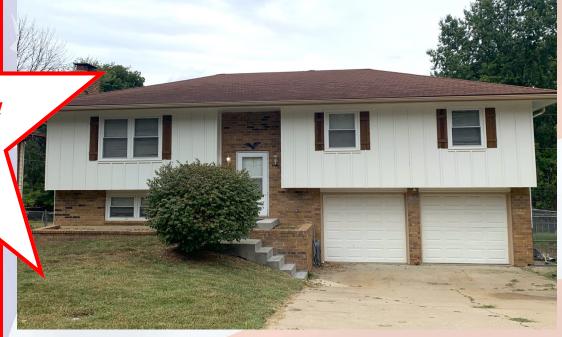

## 1208 Michigan, Leavenworth, KS

Quiet
neighborhood
with no thru
traffic!

Rick & Shari Hansen 913.547.1113/1114 www.hansensproperties.com

Fmail:

Hansensproperties@yahoo.com

- Type of Rental: Split entry style home with approx 1900 sq feet finished.
- Monthly Rent: \$1600
- **Security deposit:** One month's rent
- Pets: Refer to Pet Policy
- 4 bedroom, 3 UL, 1 LL
- 3 baths, 2 on UL (hall and master en suite), 1 on LL.
- Kitchen: Kitchen is open to dining area, appliances include Refrigerator, electric glass top range oven, microwave hood, & dishwasher..
- Fireplace: UL living room

- Family Room: LL with walkout to back yard.
- Washer/Dryer: LL hall closet by garage entrance.
- Central air & heat
- Deck off dining room with stairs to back yard.
- 2 car garage with storage to front.
- Fenced Yard, wooden.
- Leavenworth School District.
- Easy access to 20th St, minutes from West gate of Ft.
  Leavenworth.