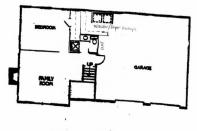

## 1208 Michigan, Leavenworth, KS

LOWER LEVEL: Has family room with gas assist wood burning fireplace, 4th bedroom and bath with shower. There is storage under the stairs and to the front of the garage. Laundry is located to the front of the garage left side behind where the bath is located on the basement level. There is shelving in this area

Actual homes may vary from elevation and floorplan