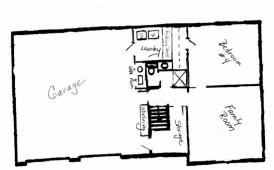

## 1001 S 21st St, Leavenworth, KS

House floor plan sketch and views of the bedrooms on main floor. All bedrooms are generously sized and the hardwood floors continue throughout these spaces except for vinyl flooring in both bathrooms.

## 1001 S 21st St, Leavenworth, KS

Lower level has family room, bedroom and bath with shower and storage area under stairs. You access the garage from this level. Laundry room is to the front of the garage.