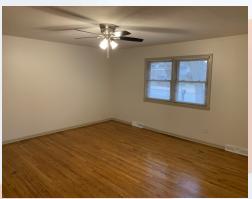

## 1001 S 21st St, Leavenworth, KS

Main Floor has a large living room and separate dining room. Kitchen has beautiful granite countertops and cabinetry, as well as space for a table or a moveable island if desired. Access to the covered screened in porch with deck is through sliding glass doors in dining room. Hall bath is located in center with 2 bedrooms to the front of the home. Main bedroom is also located on this level and has private bathroom. There are hardwoods throughout living spaces, hallway, and all the bedrooms on this level.

## 1001 S 21st St, Leavenworth, KS

House floor plan sketch and views of the bedrooms on main floor. All bedrooms are generously sized and the hardwood floors continue throughout these spaces except for vinyl flooring in both bathrooms.