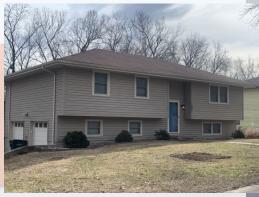

## 1001 S 21st St, Leavenworth, KS

Screened in porch and treed back yard

Rick & Shari Hansen 913.547.1113/1114 www.hansensproperties.com

Fmail:

Hansensproperties@yahoo.com

- Type of Rental: Split entry style home with approx 1900 sq feet finished.
- Monthly Rent: \$1950
- **Security deposit:** One month's rent
- Pets: Refer to Pet Policy
- 4 bedroom, 3 UL, 1 LL
- 3 baths, 2 on UL, 1 on LL
- Kitchen: Appliances include Refrigerator, electric range oven, microwave, & dishwasher..
- Covered, screened in porch off dining room, plus deck.