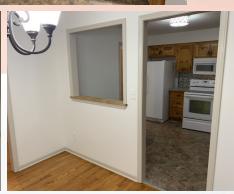

## 1001 S 21st St, Leavenworth, KS

Main Floor has a large living room and separate dining room. Kitchen has beautiful granite countertops and cabinetry, as well as space for a table or a moveable island if desired. Access to the covered screened in porch with deck is through sliding glass doors in dining room. Hall bath is located in center with 2 bedrooms to the front of the home. Main bedroom is also located on this level and has private bathroom. There are hardwoods throughout living spaces, hallway, and all the bedrooms on this level.