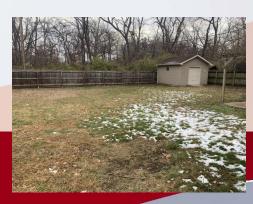

View of screened in porch and deck through dining room sliding glass doors and view of 2 stall garage which is tucked under left (north) side of house.

Backyard is flat, fenced, and private with trees to the back. Large storage shed is located to the back of the lot. Enjoy evening meals in your screened in porch or on your deck.