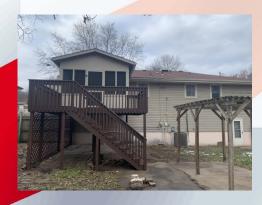

View of screened in porch and deck through dining room sliding glass doors and view of 2 stall garage which is tucked under left (north) side of house.

Backyard is flat, fenced, and private with trees to the back. Large storage shed is located to the back of the lot. Enjoy evening meals in your screened in porch or on your deck.