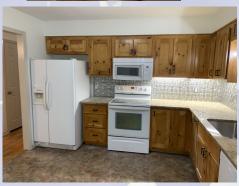

## 1001 S 21st St, Leavenworth, KS

Main Floor has a large living room and separate dining room. Kitchen has beautiful granite countertops and cabinetry, as well as space for a table or a moveable island if desired. Access to the covered screened in porch with deck is through sliding glass doors in dining room. Hall bath is located in center with 2 bedrooms to the front of the home. Main bedroom is also located on this level and has private bathroom. There are hardwoods throughout living spaces, hallway, and all the bedrooms on this level.