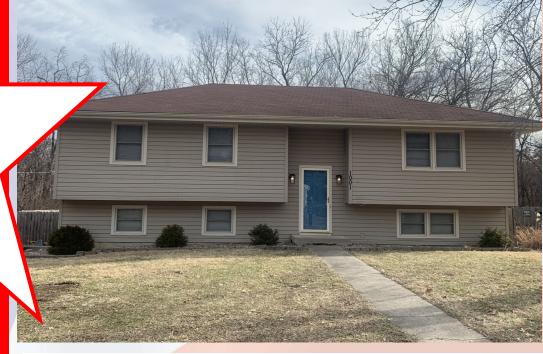

## 1001 S 21st St, Leavenworth, KS

Screened in porch and treed back yard

Rick & Shari Hansen 913.547.1113/1114 www.hansensproperties.com

Fmail:

Hansensproperties@yahoo.com

- Type of Rental: Split entry style home with approx 1900 sq feet finished.
- Monthly Rent: \$1950
- **Security deposit:** One month's rent
- Pets: Refer to Pet Policy
- 4 bedroom, 3 UL, 1 LL
- 3 baths, 2 on UL, 1 on LL
- Kitchen: Appliances include Refrigerator, electric range oven, microwave, & dishwasher..
- Covered, screened in porch off dining room, plus deck.

- Laundry room with Washer/ Dryer hook ups is located front of garage.
- Central air & heat
- 2 car garage
- Fenced Yard, yes, wooden privacy
- Large 10x12 Yard Shed for all your lawn equipment, bikes, etc.
- Leavenworth School District.
- House is located off Spruce and 20th with easy access to all town attractions & approximately 10 min from Ft. Leavenworth.