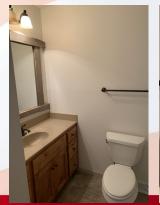

## 1001 S 21st St, Leavenworth, KS

Main Floor has a large living room and separate dining room. Kitchen has beautiful granite countertops and cabinetry, as well as space for a table or a moveable island if desired. Access to the covered screened in porch with deck is through sliding glass doors in dining room. Hall bath is located in center with 2 bedrooms to the front of the home. Main bedroom is also located on this level and has private bathroom. There are hardwoods throughout living spaces, hallway, and all the bedrooms on this level.