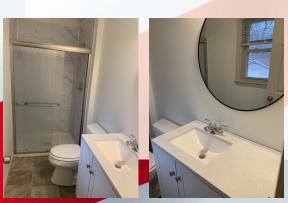

## 1001 S 21st St, Leavenworth, KS

Main Floor has a large living room and separate dining room. Kitchen has beautiful granite countertops and cabinetry, as well as space for a table or a moveable island if desired. Access to the covered screened in porch with deck is through sliding glass doors in dining room. Hall bath is located in center with 2 bedrooms to the front of the home. Main bedroom is also located on this level and has private bathroom. There are hardwoods throughout living spaces, hallway, and all the bedrooms on this level.

Main bedroom and main en suite views.