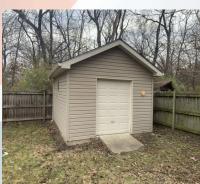

- Laundry room with Washer/ Dryer hook ups is located front of garage.
- Central air & heat
- 2 car garage
- Fenced Yard, yes, wooden privacy
- Large 10x12 Yard Shed for all your lawn equipment, bikes, etc.
- Leavenworth School District.
- House is located off Spruce and 20th with easy access to all town attractions & approximately 10 min from Ft. Leavenworth.

View of screened in porch and deck through dining room sliding glass doors and view of 2 stall garage which is tucked under left (north) side of house.

Backyard is flat, fenced, and private with trees to the back. Large storage shed is located to the back of the lot. Enjoy evening meals in your screened in porch or on your deck.