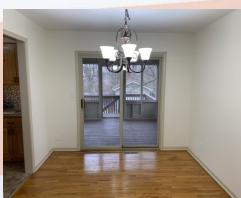

## 1001 S 21st St, Leavenworth, KS

Main Floor has a large living room and separate dining room. Kitchen has beautiful granite countertops and cabinetry, as well as space for a table or a moveable island if desired. Access to the covered screened in porch with deck is through sliding glass doors in dining room. Hall bath is located in center with 2 bedrooms to the front of the home. Main bedroom is also located on this level and has private bathroom. There are hardwoods throughout living spaces, hallway, and all the bedrooms on this level.

View of screened in porch and deck through dining room sliding glass doors and view of 2 stall garage which is tucked under left (north) side of house.

Backyard is flat, fenced, and private with trees to the back. Large storage shed is located to the back of the lot. Enjoy evening meals in your screened in porch or on your deck.