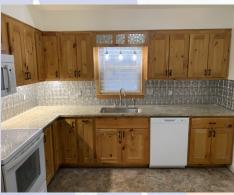

## 1001 S 21st St, Leavenworth, KS

Main Floor has a large living room and separate dining room. Kitchen has beautiful granite countertops and cabinetry, as well as space for a table or a moveable island if desired. Access to the covered screened in porch with deck is through sliding glass doors in dining room. Hall bath is located in center with 2 bedrooms to the front of the home. Main bedroom is also located on this level and has private bathroom. There are hardwoods throughout living spaces, hallway, and all the bedrooms on this level.