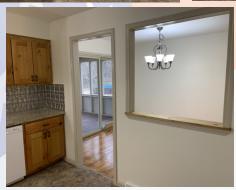

## 1001 S 21st St, Leavenworth, KS

Main Floor has a large living room and separate dining room. Kitchen has beautiful granite countertops and cabinetry, as well as space for a table or a moveable island if desired. Access to the covered screened in porch with deck is through sliding glass doors in dining room. Hall bath is located in center with 2 bedrooms to the front of the home. Main bedroom is also located on this level and has private bathroom. There are hardwoods throughout living spaces, hallway, and all the bedrooms on this level.