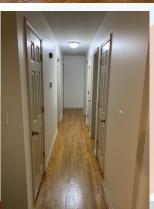

## 1001 S 21st St, Leavenworth, KS

Main Floor has a large living room and separate dining room. Kitchen has beautiful granite countertops and cabinetry, as well as space for a table or a moveable island if desired. Access to the covered screened in porch with deck is through sliding glass doors in dining room. Hall bath is located in center with 2 bedrooms to the front of the home. Main bedroom is also located on this level and has private bathroom. There are hardwoods throughout living spaces, hallway, and all the bedrooms on this level.

## 1001 S 21st St, Leavenworth, KS

House floor plan sketch and views of the bedrooms on main floor. All bedrooms are generously sized and the hardwood floors continue throughout these spaces except for vinyl flooring in both bathrooms.