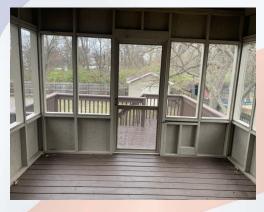

## 1001 S 21st St, Leavenworth, KS

Screened in porch and treed back yard

Rick & Shari Hansen 913.547.1113/1114 www.hansensproperties.com

Fmail:

Hansensproperties@yahoo.com

- Type of Rental: Split entry style home with approx 1900 sq feet finished.
- Monthly Rent: \$1950
- **Security deposit:** One month's rent
- Pets: Refer to Pet Policy
- 4 bedroom, 3 UL, 1 LL
- 3 baths, 2 on UL, 1 on LL
- Kitchen: Appliances include Refrigerator, electric range oven, microwave, & dishwasher..
- Covered, screened in porch off dining room, plus deck.

View of screened in porch and deck through dining room sliding glass doors and view of 2 stall garage which is tucked under left (north) side of house.

Backyard is flat, fenced, and private with trees to the back. Large storage shed is located to the back of the lot. Enjoy evening meals in your screened in porch or on your deck.