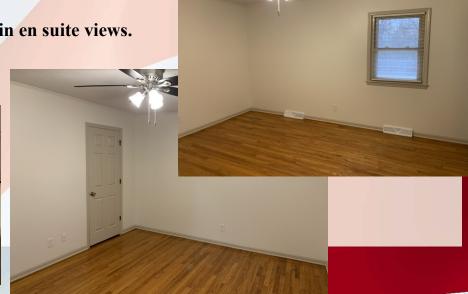

## 1001 S 21st St, Leavenworth, KS

Main Floor has a large living room and separate dining room. Kitchen has beautiful granite countertops and cabinetry, as well as space for a table or a moveable island if desired. Access to the covered screened in porch with deck is through sliding glass doors in dining room. Hall bath is located in center with 2 bedrooms to the front of the home. Main bedroom is also located on this level and has private bathroom. There are hardwoods throughout living spaces, hallway, and all the bedrooms on this level.

## 1001 S 21st St, Leavenworth, KS

House floor plan sketch and views of the bedrooms on main floor. All bedrooms are generously sized and the hardwood floors continue throughout these spaces except for vinyl flooring in both bathrooms.

Main bedroom and main en suite views.