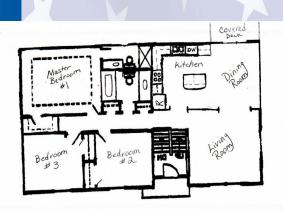

## 1001 S 21st St, Leavenworth, KS

House floor plan sketch and views of the bedrooms on main floor. All bedrooms are generously sized and the hardwood floors continue throughout these spaces except for vinyl flooring in both bathrooms.