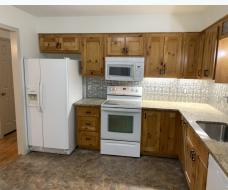

## 1001 S 21st St, Leavenworth, KS

Main Floor has a large living room and separate dining room. Kitchen has beautiful granite countertops and cabinetry, as well as space for a table or a moveable island if desired. Access to the covered screened in porch with deck is through sliding glass doors in dining room. Hall bath is located in center with 2 bedrooms to the front of the home. Main bedroom is also located on this level and has private bathroom. There are hardwoods throughout living spaces, hallway, and all the bedrooms on this level.