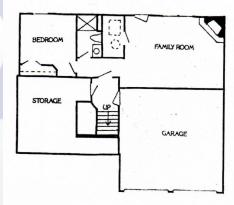

## 801 Highland Dr, Leavenworth, KS

LOWER LEVEL: Family room with fireplace, located under the bedrooms to the front of the garage area. One bedroom and full bath are located to the back of the home (southeast). The storage area under the living room is the same size as the living room above, just a few feet shorter due to the level of the living room which makes excellent storage or man cave.