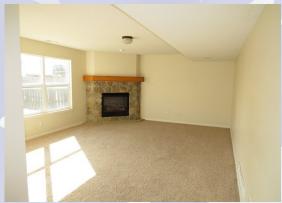

## 801 Highland Dr, Leavenworth, KS

LOWER LEVEL: Family room with fireplace, located under the bedrooms to the front of the garage area. One bedroom and full bath are located to the back of the home (southeast). The storage area under the living room is the same size as the living room above, just a few feet shorter due to the level of the living room which makes excellent storage or man cave.