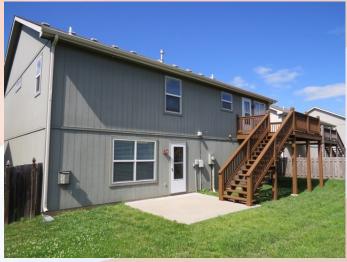

- seating and additional cabinetry.
- Main floor living room. Storage area sits underneath LR in LL.
- Family room LL.
- Laundry: ML hallway, next to bedrooms.
- Central air & heat
- Deck off dining room with stairs to back yard, concrete patio
- 2 car garage.
- Fenced Yard, wooden privacy.
- Lansing School District.
- Highland Pointe Subdivision with neighborhood playground and picnic area.

**BACK YARD:** Fully fenced with shadowbox style privacy fence, concrete patio, and deck which is accessible from kitchen/dining area.

Actual homes may vary from elevation and floorplan shown