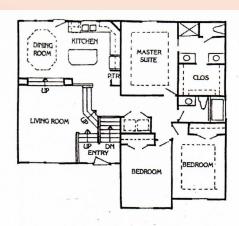

## 801 Highland Dr, Leavenworth, KS

UPPER LEVEL: Open concept with kitchen in center and dining & living room on east side. Access to deck off dining room. Master bedroom & master en suite located on west side to back of main floor. Master bath has split vanity sinks, shower & large walk in closet. Two bedrooms located above the garage area west side. Hall bath and laundry are also located on this level.