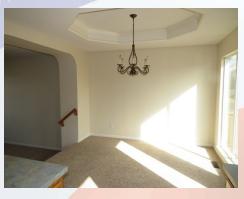

## 801 Highland Dr, Leavenworth, KS

UPPER LEVEL: Open concept with kitchen in center and dining & living room on east side. Access to deck off dining room. Master bedroom & master en suite located on west side to back of main floor. Master bath has split vanity sinks, shower & large walk in closet. Two bedrooms located above the garage area west side. Hall bath and laundry are also located on this level.