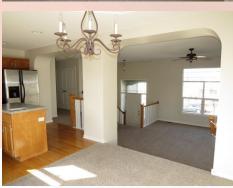

## 801 Highland Dr, Leavenworth, KS

UPPER LEVEL: Open concept with kitchen in center and dining & living room on east side. Access to deck off dining room. Master bedroom & master en suite located on west side to back of main floor. Master bath has split vanity sinks, shower & large walk in closet. Two bedrooms located above the garage area west side. Hall bath and laundry are also located on this level.