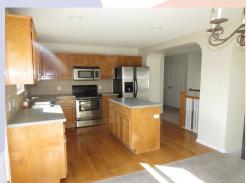

## 801 Highland Dr, Leavenworth, KS

Hansen Properties

Rick & Shari Hansen 913.547.1113/1114 www.hansensproperties.com

Fmail

Hansensproperties@yahoo.com

- **Type of Rental**: Front to back Split entry style home with approx 2000 sq feet finished.
- Monthly Rent: \$2000
- Security deposit (one months rent) & Pet deposit if pet approved (1/2 months rent)
- 4 bedroom, 3 UL, 1 LL
- **3 baths**, 2 on UL, 1 on LL. Master bath en suite has twp vanity sinks and walk in closet.
- **Kitchen:** Step up into kitchen and main level from living room. Appliances include Refrigerator, electric range oven, microwave, & dishwasher. Kitchen island with

- seating and additional cabinetry.
- Main floor living room. Storage area sits underneath LR in LL.
- Family room LL.
- Laundry: ML hallway, next to bedrooms.
- Central air & heat
- Deck off dining room with stairs to back yard, concrete patio
- 2 car garage.
- Fenced Yard, wooden privacy.
- Lansing School District.
- Highland Pointe Subdivision with neighborhood playground and picnic area.