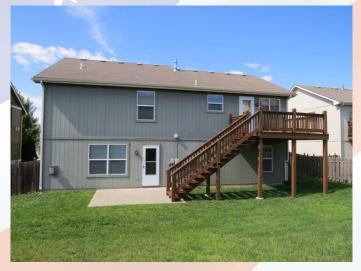

- seating and additional cabinetry.
- Main floor living room. Storage area sits underneath LR in LL.
- Family room LL.
- Laundry: ML hallway, next to bedrooms.
- Central air & heat
- Deck off dining room with stairs to back yard, concrete patio
- 2 car garage.
- Fenced Yard, wooden privacy.
- Lansing School District.
- Highland Pointe Subdivision with neighborhood playground and picnic area.

**BACK YARD:** Fully fenced with shadowbox style privacy fence, concrete patio, and deck which is accessible from kitchen/dining area.

Actual homes may vary from elevation and floorplan shown