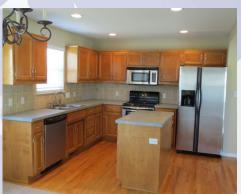

## 801 Highland Dr, Leavenworth, KS

Hansen Properties

Rick & Shari Hansen 913.547.1113/1114 www.hansensproperties.com

Fmail

Hansensproperties@yahoo.com

- **Type of Rental**: Front to back Split entry style home with approx 2000 sq feet finished.
- Monthly Rent: \$2000
- Security deposit (one months rent) & Pet deposit if pet approved (1/2 months rent)
- 4 bedroom, 3 UL, 1 LL
- **3 baths**, 2 on UL, 1 on LL. Master bath en suite has twp vanity sinks and walk in closet.
- **Kitchen:** Step up into kitchen and main level from living room. Appliances include Refrigerator, electric range oven, microwave, & dishwasher. Kitchen island with

- seating and additional cabinetry.
- Main floor living room. Storage area sits underneath LR in LL.
- Family room LL.
- Laundry: ML hallway, next to bedrooms.
- Central air & heat
- Deck off dining room with stairs to back yard, concrete patio
- 2 car garage.
- Fenced Yard, wooden privacy.
- Lansing School District.
- Highland Pointe Subdivision with neighborhood playground and picnic area.