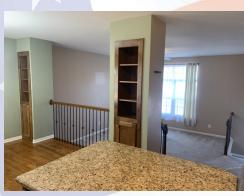

# 740 Highland Terrace Leavenworth, KS

Popular floor plan in Highland Pointe!

• **Type of Rental**: Front to back split entry style home with approx 2200 sq feet finished.

• **Monthly Rent:** \$2150

- Security deposit: one months rent
- Pets: Refer to pet policy.
- 4 bedroom, 3 UL, 1 LL
- 3 baths, 2 on UL, 1 on LL
- Kitchen: Appliances include Refrigerator, electric range oven, microwave, & dishwasher..
   Center island offers additional prep space. Granite countertops.
- Deck off dining room
- Fireplace in LL family room.