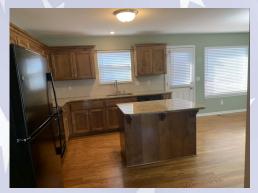

# 740 Highland Terrace Leavenworth, KS

Popular floor plan in Highland Pointe!

• **Type of Rental**: Front to back split entry style home with approx 2200 sq feet finished.

• **Monthly Rent:** \$2150

- Security deposit: one months rent
- Pets: Refer to pet policy.
- 4 bedroom, 3 UL, 1 LL
- 3 baths, 2 on UL, 1 on LL
- Kitchen: Appliances include Refrigerator, electric range oven, microwave, & dishwasher..
   Center island offers additional prep space. Granite countertops.
- Deck off dining room
- Fireplace in LL family room.