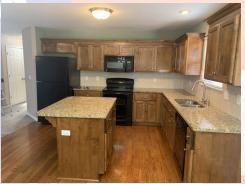

# 740 Highland Terrace Leavenworth, KS

Popular floor plan in Highland Pointe!

• **Type of Rental**: Front to back split entry style home with approx 2200 sq feet finished.

• **Monthly Rent:** \$2150

- Security deposit: one months rent
- Pets: Refer to pet policy.
- 4 bedroom, 3 UL, 1 LL
- 3 baths, 2 on UL, 1 on LL
- Kitchen: Appliances include Refrigerator, electric range oven, microwave, & dishwasher..
   Center island offers additional prep space. Granite countertops.
- Deck off dining room
- Fireplace in LL family room.