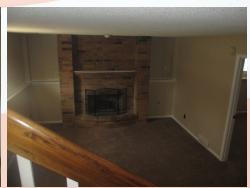

## 1208 Michigan, Leavenworth, KS

LOWER LEVEL: Has family room with gas assist wood burning fireplace, 4th bedroom and bath with shower. There is storage under the stairs and to the front of the garage. Laundry is located to the front of the garage left side behind where the bath is located on the basement level. There is shelving in this area