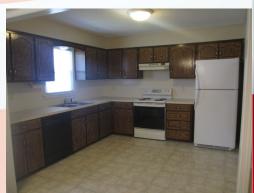

## 1208 Michigan, Leavenworth, KS

Quiet
neighborhood
with no thru
traffic!

- Type of Rental: Split entry style home with approx 1900 sq feet finished.
- **Monthly Rent:** \$1500
- **Security deposit:** One month's rent
- Pets: Refer to Pet Policy
- 4 bedroom, 3 UL, 1 LL
- 3 baths, 2 on UL (hall and master en suite), 1 on LL.
- Kitchen: Kitchen is open to dining area, appliances include Refrigerator, electric glass top range oven, microwave hood, & dishwasher..
- Fireplace: UL living room

## 1208 Michigan, Leavenworth, KS

**UPPER LEVEL**: Home has neutral paint and flooring throughout. Kitchen has lots of cabinetry and storage and is open to dining room. Access to deck is from the dining room. Living room has gas assist wood burning fireplace. Master bedroom has private en suite. There is also a hall bath and two generous bedrooms on this level.