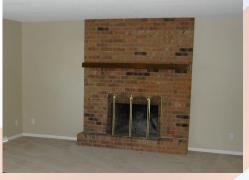

## 1208 Michigan, Leavenworth, KS

**UPPER LEVEL**: Home has neutral paint and flooring throughout. Kitchen has lots of cabinetry and storage and is open to dining room. Access to deck is from the dining room. Living room has gas assist wood burning fireplace. Master bedroom has private en suite. There is also a hall bath and two generous bedrooms on this level.