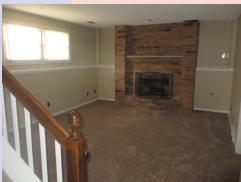

## 1208 Michigan, Leavenworth, KS

Quiet
neighborhood
with no thru
traffic!

- Type of Rental: Split entry style home with approx 1900 sq feet finished.
- **Monthly Rent:** \$1500
- **Security deposit:** One month's rent
- Pets: Refer to Pet Policy
- 4 bedroom, 3 UL, 1 LL
- 3 baths, 2 on UL (hall and master en suite), 1 on LL.
- Kitchen: Kitchen is open to dining area, appliances include Refrigerator, electric glass top range oven, microwave hood, & dishwasher..
- Fireplace: UL living room

## 1208 Michigan, Leavenworth, KS

**UPPER LEVEL**: Home has neutral paint and flooring throughout. Kitchen has lots of cabinetry and storage and is open to dining room. Access to deck is from the dining room. Living room has gas assist wood burning fireplace. Master bedroom has private en suite. There is also a hall bath and two generous bedrooms on this level.