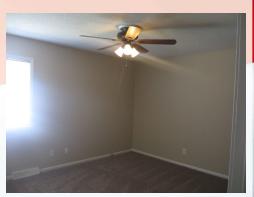

## 1208 Michigan, Leavenworth, KS

**UPPER LEVEL**: Home has neutral paint and flooring throughout. Kitchen has lots of cabinetry and storage and is open to dining room. Access to deck is from the dining room. Living room has gas assist wood burning fireplace. Master bedroom has private en suite. There is also a hall bath and two generous bedrooms on this level.

## 1208 Michigan, Leavenworth, KS

LOWER LEVEL: Has family room with gas assist wood burning fireplace, 4th bedroom and bath with shower. There is storage under the stairs and to the front of the garage. Laundry is located to the front of the garage left side behind where the bath is located on the basement level. There is shelving in this area