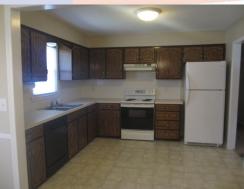

## 1208 Michigan, Leavenworth, KS

Quiet
neighborhood
with no thru
traffic!

- Type of Rental: Split entry style home with approx 1900 sq feet finished.
- **Monthly Rent:** \$1500
- **Security deposit:** One month's rent
- Pets: Refer to Pet Policy
- 4 bedroom, 3 UL, 1 LL
- 3 baths, 2 on UL (hall and master en suite), 1 on LL.
- Kitchen: Kitchen is open to dining area, appliances include Refrigerator, electric glass top range oven, microwave hood, & dishwasher..
- Fireplace: UL living room

## 1208 Michigan, Leavenworth, KS

**UPPER LEVEL**: Home has neutral paint and flooring throughout. Kitchen has lots of cabinetry and storage and is open to dining room. Access to deck is from the dining room. Living room has gas assist wood burning fireplace. Master bedroom has private en suite. There is also a hall bath and two generous bedrooms on this level.