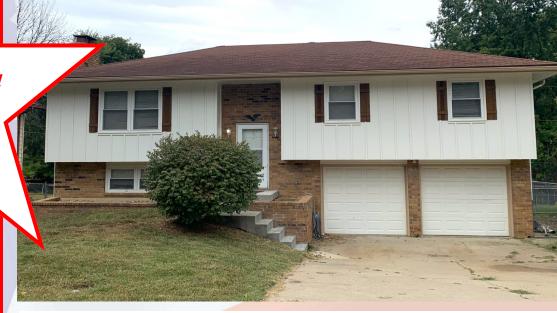

## 1208 Michigan, Leavenworth, KS

Quiet
neighborhood
with no thru
traffic!

- Type of Rental: Split entry style home with approx 1900 sq feet finished.
- **Monthly Rent:** \$1500
- **Security deposit:** One month's rent
- Pets: Refer to Pet Policy
- 4 bedroom, 3 UL, 1 LL
- 3 baths, 2 on UL (hall and master en suite), 1 on LL.
- Kitchen: Kitchen is open to dining area, appliances include Refrigerator, electric glass top range oven, microwave hood, & dishwasher..
- Fireplace: UL living room

- Family Room: LL with walkout to back yard.
- Washer/Dryer: LL hall closet by garage entrance.
- Central air & heat
- Deck off dining room with stairs to back yard.
- 2 car garage with storage to front.
- Fenced Yard, wooden.
- Leavenworth School District.
- Easy access to 20th St, minutes from West gate of Ft. Leavenworth.