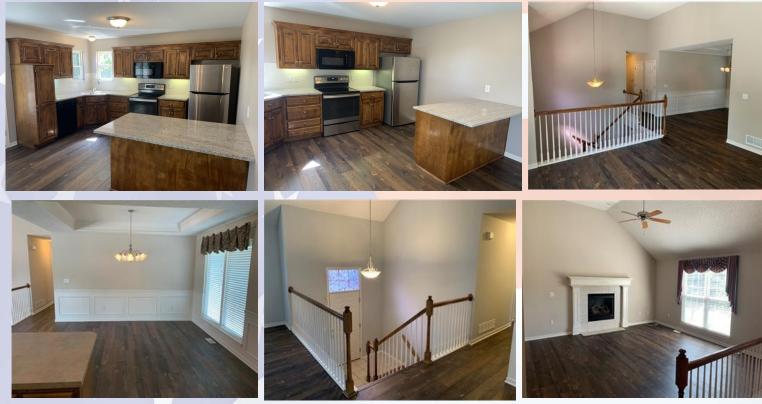

### 905 Wyndham Dr, Lansing, KS

**UPPER MAIN LEVEL**: Open concept with large kitchen along with dining & living room with fireplace on this side of the main level. Kitchen has beautiful granite countertops and luxury vinyl plank flooring that extends throughout common area living spaces and down hallway to bedrooms. Access to deck is off dining room. Primary bedroom & en suite located on this level. Primary bath has a vanity sink, toilet and standup shower. Primary bedroom has a large walk in closet.

## 905 Wyndham Dr, Lansing, KS

UPPER LEVEL (considered main level): Photos of the other two bedrooms located on main level. They are situated above the garage area. This level also has a hall bath with shower tub combo. All bedrooms in home are carpeted.

## 905 Wyndham Dr, Lansing, KS

**LOWER LEVEL:** Family room, 4th bedroom and full bath are located on the lower level. LL also has a laundry room to the back of the bathroom. There is storage area to the front of the garage.