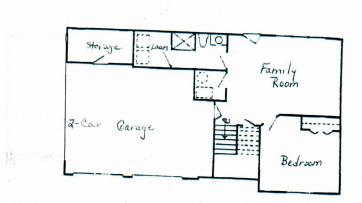

## 905 Wyndham Dr, Lansing, KS

**LOWER LEVEL:** Family room, 4th bedroom and full bath are located on the lower level. LL also has a laundry room to the back of the bathroom. There is storage area to the front of the garage.

Actual homes may vary from elevation and floorplan shown