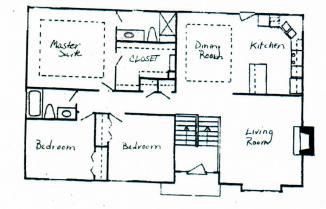

### 905 Wyndham Dr, Lansing, KS

**UPPER MAIN LEVEL**: Open concept with large kitchen along with dining & living room with fireplace on this side of the main level. Kitchen has beautiful granite countertops and luxury vinyl plank flooring that extends throughout common area living spaces and down hallway to bedrooms. Access to deck is off dining room. Primary bedroom & en suite located on this level. Primary bath has a vanity sink, toilet and standup shower. Primary bedroom has a large walk in closet.

Actual homes may vary from elevation and floorplan shown