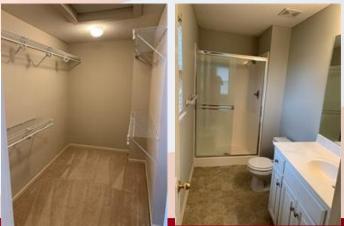

### 905 Wyndham Dr, Lansing, KS

**UPPER MAIN LEVEL**: Open concept with large kitchen along with dining & living room with fireplace on this side of the main level. Kitchen has beautiful granite countertops and luxury vinyl plank flooring that extends throughout common area living spaces and down hallway to bedrooms. Access to deck is off dining room. Primary bedroom & en suite located on this level. Primary bath has a vanity sink, toilet and standup shower. Primary bedroom has a large walk in closet.

### Primary bedroom, bath and closet photos.