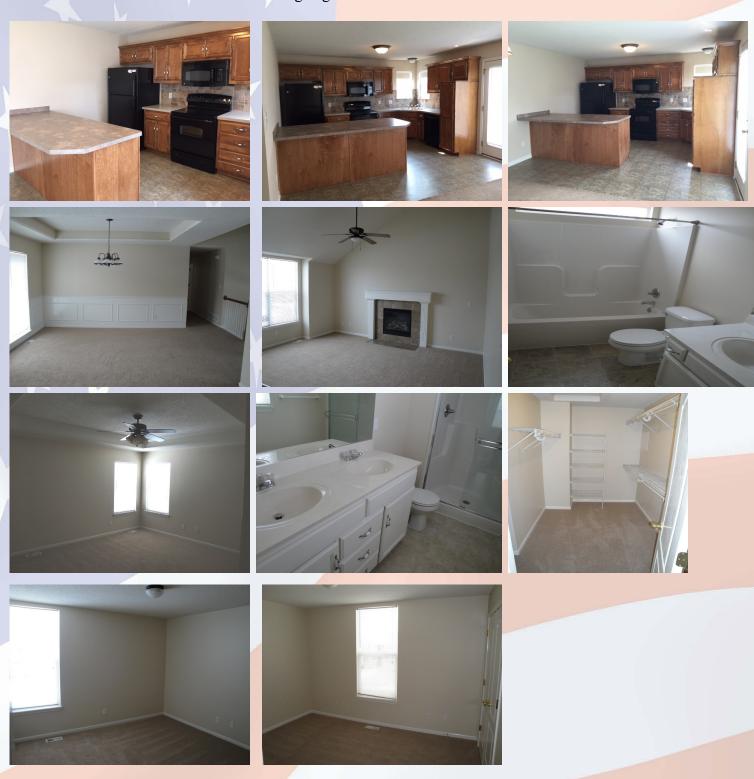

## 805 Highland Dr, Leavenworth, KS

Highland Pointe

Great Kitchen!

Hansen Properties

Rick & Shari Hansen 913.547.1113/1114 www.hansensproperties.com

Email:

Hansensproperties@yahoo.com

- Type of Rental: Split entry style home with approx 2250 sq feet finished.
- Monthly Rent: \$2000
- **Security deposit:** One months rent
- **Pets:** Refer to pet policy
- 4 bedroom, 3 UL, 1 LL
- **3 baths**, 2 on UL, 1 on LL. Master bath en suite has double vanity sinks and walk in closet.
- Kitchen: Appliances include Refrigerator, electric range oven, microwave, & dishwasher.
  Peninsula with seating and additional cabinetry.

## 805 Highland Dr, Leavenworth, KS

UPPER LEVEL: Open concept with large kitchen on east side, hardwood throughout kitchen, dining, living room, and down the hall on upper level. Access to deck off dining room. Master bedroom & master en suite located on west side. Master bath has double vanity sink, shower, etc. Master has large walk in closet. Two bedrooms located about the garage area and hall bath are also located on this level.

## 805 Highland Dr, Leavenworth, KS

LOWER LEVEL: Family room, bedroom and full bath are located on the lower level. LL also has a laundry room to the back of the full bath. There is a storage room to the front of the garage.