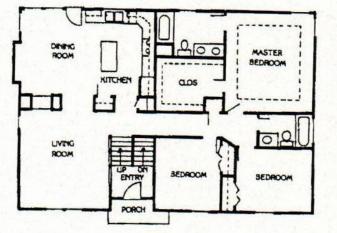

## 802 Blueberry, Lansing, KS

**MAIN LEVEL:** Traditional split entry with kitchen in center as you come up the stairs. The living room is off to the front left and the dining room to the back left. A doublesided fireplace sits between the living and dining room. Kitchen is upgraded with granite countertops and luxury vinyl plank flooring that continues throughout the dining area. Kitchen has center island with storage and two closet pantries.

MAIN Level also has the main (primary) bedroom with en suite and large walk in closet. Main bath has double vanity sink. There are also two additional bedrooms and hall bath located on this level.

## 802 Blueberry, Lansing, KS

Actual homes may vary from elevation and floorplan shown