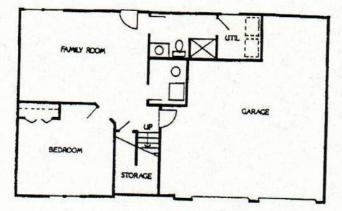

#### 802 Blueberry, Lansing, KS

Views of the two bedrooms on the main level as well as hall bath. Hall bath has a shower/tub combo.

LOWER LEVEL: Has a 4th bedroom, full bath, laundry room and family room. Family room walks out to back yard onto concrete patio. Yard is fully fenced with wooden privacy fence. Deck access is from dining room on main level.

## 802 Blueberry, Lansing, KS

Actual homes may vary from elevation and floorplan shown