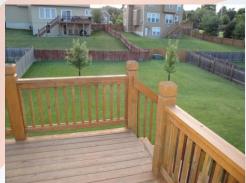

#### 802 Blueberry, Lansing, KS

Views of the two bedrooms on the main level as well as hall bath. Hall bath has a shower/tub combo.

LOWER LEVEL: Has a 4th bedroom, full bath, laundry room and family room. Family room walks out to back yard onto concrete patio. Yard is fully fenced with wooden privacy fence. Deck access is from dining room on main level.