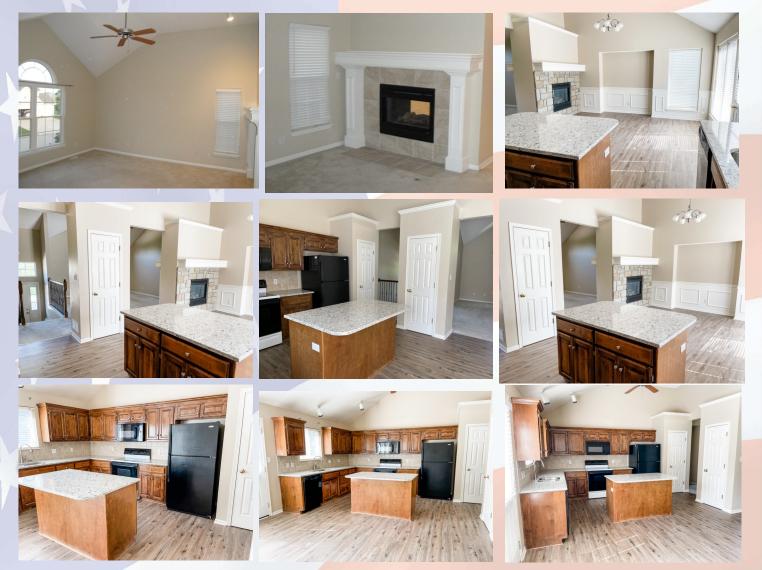

## 802 Blueberry, Lansing, KS

**MAIN LEVEL:** Traditional split entry with kitchen in center as you come up the stairs. The living room is off to the front left and the dining room to the back left. A doublesided fireplace sits between the living and dining room. Kitchen is upgraded with granite countertops and luxury vinyl plank flooring that continues throughout the dining area. Kitchen has center island with storage and two closet pantries.

MAIN Level also has the main (primary) bedroom with en suite and large walk in closet. Main bath has double vanity sink. There are also two additional bedrooms and hall bath located on this level.