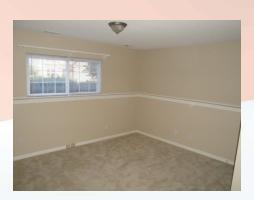

## 802 Blueberry, Lansing, KS

**MAIN LEVEL:** Traditional split entry with kitchen in center as you come up the stairs. The living room is off to the front left and the dining room to the back left. A doublesided fireplace sits between the living and dining room. Kitchen is upgraded with granite countertops and luxury vinyl plank flooring that continues throughout the dining area. Kitchen has center island with storage and two closet pantries.

MAIN Level also has the main (primary) bedroom with en suite and large walk in closet. Main bath has double vanity sink. There are also two additional bedrooms and hall bath located on this level.