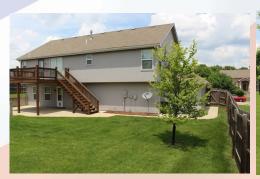

- Main floor living room with fireplace, lower level family room.
- Laundry room sits behind LL bath.
- Central air & heat
- Deck off dining room with stairs to back yard, concrete patio
- 3 car garage
- Fenced Yard, wooden privacy
- Lansing School District.
- Highland Pointe Subdivision with neighborhood playground and picnic area.
- 10 min from Ft. Leavenworth.

**BACK YARD:** Fully fenced with shadowbox style privacy fence, concrete patio, and deck which is accessible from kitchen/dining area.