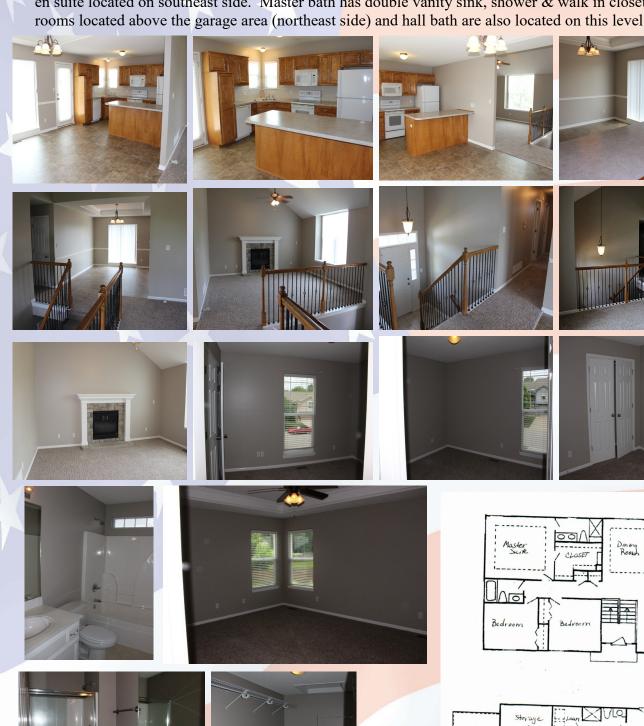

## 719 Highland Dr, Leavenworth, KS

**UPPER LEVEL**: Open concept with large kitchen on southwest side along with dining & living room with fireplace on this side of the main level. Access to deck is off dining room. Master bedroom & master en suite located on southeast side. Master bath has double vanity sink, shower & walk in closet. Two bedrooms located above the garage area (northeast side) and hall bath are also located on this level.