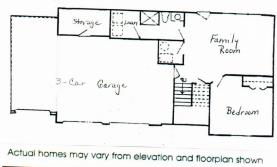

## 719 Highland Dr, Leavenworth, KS

LOWER LEVEL: Family room, bedroom and full bath are located on the lower level. LL also has a laundry room to the back of the full bath. There is a storage room to the front of the garage.