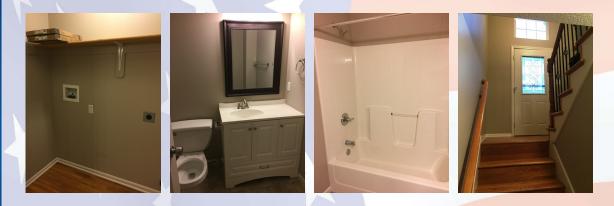

### 578 Hithergreen, Lansing, KS

Main level has laundry closet in hall plus a full bath in hall.

Master bedroom is also on main level and has tray ceiling and en suite. Master bath has a double vanity sink, stand alone tub, and private toilet room with shower.

## 578 Hithergreen, Lansing, KS

Lower level has family room with fireplace, full bath, and the 4th & 5th bedrooms.