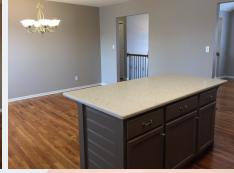

# 578 Hithergreen, Lansing,KS

Lots of hardwoods and large kitchen with center island!

### 578 Hithergreen, Lansing, KS

Split entry with large kitchen and center island that offers additional cabinetry and a granit e top. You can access the back yard & deck from the dining room. Kitchen & Dining area are open to large living room on this level for open concept living. Hardwoods are throughout these spaces and down the hall. Bathrooms have tile floors and bedrooms are carpeted.