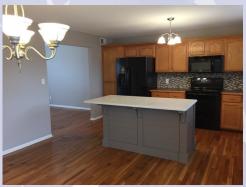

# 578 Hithergreen, Lansing,KS

Lots of hardwoods and large kitchen with center island!

#### Hansen Properties

Rick & Shari Hansen 913.547.1113/1114 www.hansensproperties.com

Email: Hansensproperties@yahoo.com

- **Type of Rental**: Split entry style home with approx 2200 sq feet finished.
- Monthly Rent: \$2000
- Security deposit: One month's rent
- Pets: Refer to Pet Policy
- 5 bedroom, 3 UL, 2 LL
- 3 baths, 2 on UL, 1 on LL
- Kitchen: Appliances include Refrigerator, electric range oven, microwave, & dishwasher..
  Center island offers additional prep space and cabinetry.
- Deck off dining room
- Fireplace in LL family room.

### 578 Hithergreen, Lansing, KS

Split entry with large kitchen and center island that offers additional cabinetry and a granit e top. You can access the back yard & deck from the dining room. Kitchen & Dining area are open to large living room on this level for open concept living. Hardwoods are throughout these spaces and down the hall. Bathrooms have tile floors and bedrooms are carpeted.