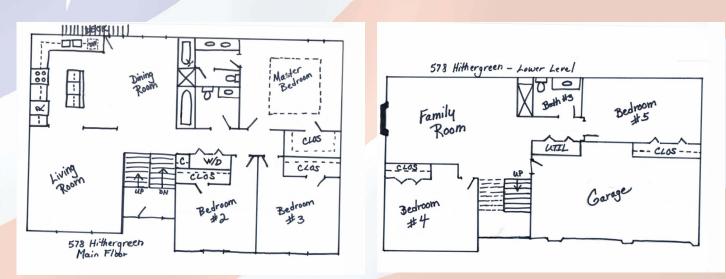

### 578 Hithergreen, Lansing, KS

Split entry with large kitchen and center island that offers additional cabinetry and a granit e top. You can access the back yard & deck from the dining room. Kitchen & Dining area are open to large living room on this level for open concept living. Hardwoods are throughout these spaces and down the hall. Bathrooms have tile floors and bedrooms are carpeted.

### 578 Hithergreen, Lansing, KS

Main level has laundry closet in hall plus a full bath in hall.

Master bedroom is also on main level and has tray ceiling and en suite. Master bath has a double vanity sink, stand alone tub, and private toilet room with shower.

Sketches of floor plans are for description purposes only and the actual layout may vary slightly.

## 578 Hithergreen, Lansing, KS

Lower level has family room with fireplace, full bath, and the 4th & 5th bedrooms.