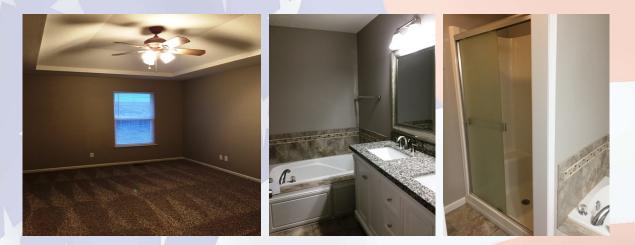

### 578 Hithergreen, Lansing, KS

Main level has laundry closet in hall plus a full bath in hall.

Master bedroom is also on main level and has tray ceiling and en suite. Master bath has a double vanity sink, stand alone tub, and private toilet room with shower.