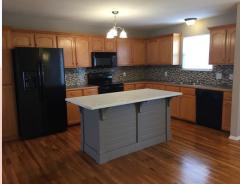

#### Hansen Properties

Rick & Shari Hansen 913.547.1113/1114 www.hansensproperties.com

Email: Hansensproperties@yahoo.com

- **Type of Rental**: Split entry style home with approx 2200 sq feet finished.
- Monthly Rent: \$2000
- Security deposit: One month's rent
- Pets: Refer to Pet Policy
- 5 bedroom, 3 UL, 2 LL
- 3 baths, 2 on UL, 1 on LL
- Kitchen: Appliances include Refrigerator, electric range oven, microwave, & dishwasher..
  Center island offers additional prep space and cabinetry.
- Deck off dining room
- Fireplace in LL family room.

### 578 Hithergreen, Lansing, KS

Split entry with large kitchen and center island that offers additional cabinetry and a granit e top. You can access the back yard & deck from the dining room. Kitchen & Dining area are open to large living room on this level for open concept living. Hardwoods are throughout these spaces and down the hall. Bathrooms have tile floors and bedrooms are carpeted.