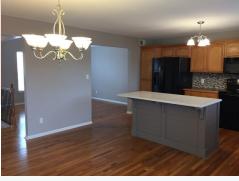

### 578 Hithergreen, Lansing, KS

Split entry with large kitchen and center island that offers additional cabinetry and a granit e top. You can access the back yard & deck from the dining room. Kitchen & Dining area are open to large living room on this level for open concept living. Hardwoods are throughout these spaces and down the hall. Bathrooms have tile floors and bedrooms are carpeted.

### 578 Hithergreen, Lansing, KS

Main level has laundry closet in hall plus a full bath in hall.

Master bedroom is also on main level and has tray ceiling and en suite. Master bath has a double vanity sink, stand alone tub, and private toilet room with shower.