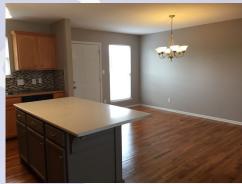

### 578 Hithergreen, Lansing, KS

Split entry with large kitchen and center island that offers additional cabinetry and a granit e top. You can access the back yard & deck from the dining room. Kitchen & Dining area are open to large living room on this level for open concept living. Hardwoods are throughout these spaces and down the hall. Bathrooms have tile floors and bedrooms are carpeted.

### 578 Hithergreen, Lansing, KS

Main level has laundry closet in hall plus a full bath in hall.

Master bedroom is also on main level and has tray ceiling and en suite. Master bath has a double vanity sink, stand alone tub, and private toilet room with shower.