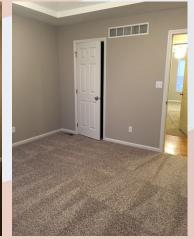

### 578 Hithergreen, Lansing, KS

Main level has laundry closet in hall plus a full bath in hall.

Master bedroom is also on main level and has tray ceiling and en suite. Master bath has a double vanity sink, stand alone tub, and private toilet room with shower.