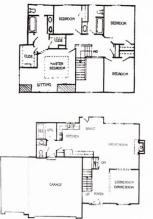

## 4701 Edgehill, Leavenworth, KS

MAIN LEVEL: Open stairway and open concept living space. Great room with fireplace and second living room to the front right of house to use as dining room for formal dining set, playroom for the kiddos, or etc. Laundry room sits behind kitchen (stove side), with powder room there also as you go out to the 3-car garage. Grand stairway is to the left as you come in to the front door entrance.

**GARAGE:** Three stall garage with great space for cars and lawn mowing equipment/storage. Access spacious, two-tiered backyard from dining nook in center of house. Backyard is fully fenced with wooden privacy fence.

## 4701 Edgehill, Leavenworth, KS

UPPER LEVEL (2nd Story): Four bedrooms including master suite with en suite and sitting area. Full bath in hallway. Master bath has double vanity sinks, tub/shower combo, toilet room, his & hers closets and linen closet.

Basement Level: Large family room with full bath. Storage room located to back.