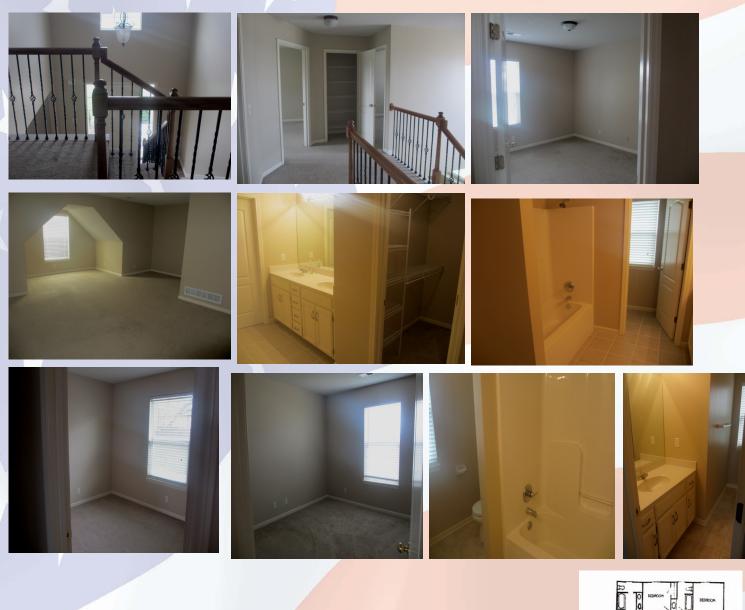

## 4701 Edgehill, Leavenworth, KS

MAIN LEVEL: Open stairway and open concept living space. Great room with fireplace and second living room to the front right of house to use as dining room for formal dining set, playroom for the kiddos, or etc. Laundry room sits behind kitchen (stove side), with powder room there also as you go out to the 3-car garage. Grand stairway is to the left as you come in to the front door entrance.

## 4701 Edgehill, Leavenworth, KS

UPPER LEVEL (2nd Story): Four bedrooms including master suite with en suite and sitting area. Full bath in hallway. Master bath has double vanity sinks, tub/shower combo, toilet room, his & hers closets and linen closet.