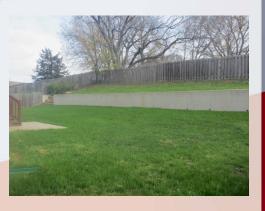

**GARAGE:** Three stall garage with great space for cars and lawn mowing equipment/storage. Access spacious, two-tiered backyard from dining nook in center of house. Backyard is fully fenced with wooden privacy fence.