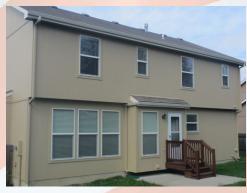

room can be used as formal dining or additional living space.

- Fireplace: Yes, ML Living room.
- **Basement** level has family room and full bath, plus storage room.
- Washer/Dryer hook ups: ML laundry room.
- Central air & heat
- 3 car garage
- Fenced Yard: Yes, wooden privacy.
- Lansing School District.
- Highland Pointe subdivision, close to the playground and picnic shelter. Approx 10 minutes from Ft. Leavenworth.

**GARAGE:** Three stall garage with great space for cars and lawn mowing equipment/storage. Access spacious, two-tiered backyard from dining nook in center of house. Backyard is fully fenced with wooden privacy fence.