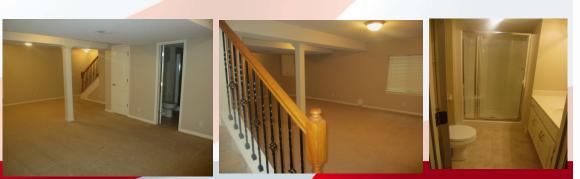

mal dining set, playroom for the kiddos, or etc. Laundry room sits behind kitchen (stove side), with powder room there also as you go out to the 3-car garage. Grand stairway is to the left as you come in to the front door entrance.



**GARAGE:** Three stall garage with great space for cars and lawn mowing equipment/storage. Access spacious, two-tiered backyard from dining nook in center of house. Backyard is fully fenced with wooden privacy fence.







## 4701 Edgehill, Leavenworth, KS

UPPER LEVEL (2nd Story): Four bedrooms including master suite with en suite and sitting area. Full bath in hallway. Master bath has double vanity sinks, tub/shower combo, toilet room, his & hers closets and linen closet.



Basement Level: Large family room with full bath. Storage room located to back.