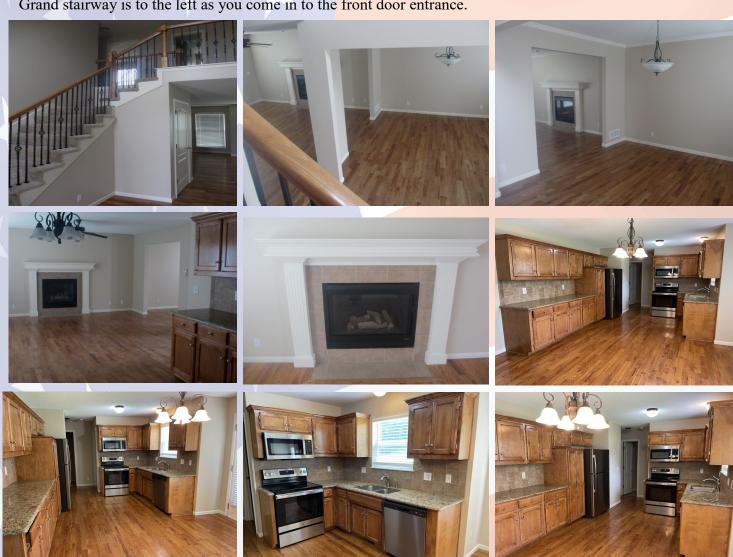

## 4701 Edgehill, Leavenworth, KS

MAIN LEVEL: Open stairway and open concept living space. Great room with fireplace and second living room to the front right of house to use as dining room for formal dining set, playroom for the kiddos, or etc. Laundry room sits behind kitchen (stove side), with powder room there also as you go out to the 3-car garage. Grand stairway is to the left as you come in to the front door entrance.

**GARAGE:** Three stall garage with great space for cars and lawn mowing equipment/storage. Access spacious, two-tiered backyard from dining nook in center of house. Backyard is fully fenced with wooden privacy fence.