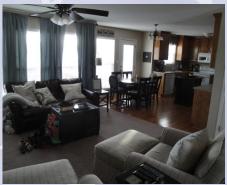

## 4515 Edgehill, Leavenworth, KS

Cul de sac & Finished Basement!

- Monthly Rent: \$2200
- **Security deposit:** One month's rent
- **Pets:** Refer to Pet Policy
- 4 bedroom, all on 2nd story, UL
- 3.5 baths, two full baths UL hall & master en suite, powder room (.5) on main level, & full bath basement.level.
- **Kitchen:** Refrigerator, electric range oven, microwave, & dishwasher with eat in dining area and sight lines to living room. Front room can be used as formal dining or additional living space.

## 4515 Edgehill, Leavenworth, KS

MAIN LEVEL: Open stairway and open concept living space. Great room with fireplace and second living room to the front left of house to use as dining room for formal dining set, playroom for the kiddos, or etc. Laundry room sits behind kitchen (stove side), with powder room there also as you go out to the 3-car garage. Grand stairway is to the right as you come in to the front door entrance. Kitchen has lots of cabinetry (island belongs to tenant and does not stay).