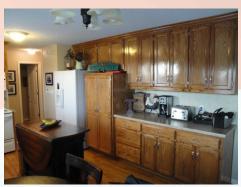

## 4515 Edgehill, Leavenworth, KS

Cul de sac & Finished Basement!

- Monthly Rent: \$2200
- **Security deposit:** One month's rent
- **Pets:** Refer to Pet Policy
- 4 bedroom, all on 2nd story, UL
- 3.5 baths, two full baths UL hall & master en suite, powder room (.5) on main level, & full bath basement.level.
- **Kitchen:** Refrigerator, electric range oven, microwave, & dishwasher with eat in dining area and sight lines to living room. Front room can be used as formal dining or additional living space.

## 4515 Edgehill, Leavenworth, KS

MAIN LEVEL: Open stairway and open concept living space. Great room with fireplace and second living room to the front left of house to use as dining room for formal dining set, playroom for the kiddos, or etc. Laundry room sits behind kitchen (stove side), with powder room there also as you go out to the 3-car garage. Grand stairway is to the right as you come in to the front door entrance. Kitchen has lots of cabinetry (island belongs to tenant and does not stay).