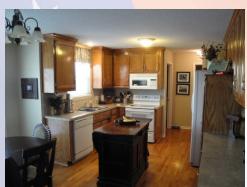

## 4515 Edgehill, Leavenworth, KS

Cul de sac & Finished Basement!

- Monthly Rent: \$2200
- **Security deposit:** One month's rent
- **Pets:** Refer to Pet Policy
- 4 bedroom, all on 2nd story, UL
- 3.5 baths, two full baths UL hall & master en suite, powder room (.5) on main level, & full bath basement.level.
- **Kitchen:** Refrigerator, electric range oven, microwave, & dishwasher with eat in dining area and sight lines to living room. Front room can be used as formal dining or additional living space.

## 4515 Edgehill, Leavenworth, KS

MAIN LEVEL: Open stairway and open concept living space. Great room with fireplace and second living room to the front left of house to use as dining room for formal dining set, playroom for the kiddos, or etc. Laundry room sits behind kitchen (stove side), with powder room there also as you go out to the 3-car garage. Grand stairway is to the right as you come in to the front door entrance. Kitchen has lots of cabinetry (island belongs to tenant and does not stay).