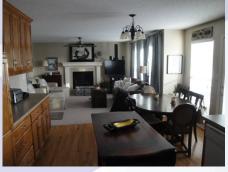

## 4515 Edgehill, Leavenworth, KS

MAIN LEVEL: Open stairway and open concept living space. Great room with fireplace and second living room to the front left of house to use as dining room for formal dining set, playroom for the kiddos, or etc. Laundry room sits behind kitchen (stove side), with powder room there also as you go out to the 3-car garage. Grand stairway is to the right as you come in to the front door entrance. Kitchen has lots of cabinetry (island belongs to tenant and does not stay).