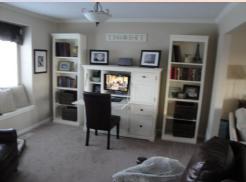

## 4515 Edgehill, Leavenworth, KS

MAIN LEVEL: Open stairway and open concept living space. Great room with fireplace and second living room to the front left of house to use as dining room for formal dining set, playroom for the kiddos, or etc. Laundry room sits behind kitchen (stove side), with powder room there also as you go out to the 3-car garage. Grand stairway is to the right as you come in to the front door entrance. Kitchen has lots of cabinetry (island belongs to tenant and does not stay).