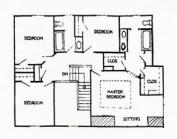

## 4515 Edgehill, Leavenworth, KS

UPPER LEVEL (2nd Story): Four bedrooms including master suite with en suite and sitting area. Full bath in hallway. Master bath has double vanity sinks, tub/shower combo, toilet room, his & hers closets and linen closet.