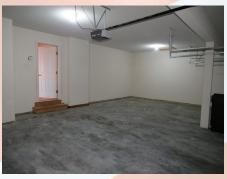

nsensproperties.com

Email:

Hansensproperties@yahoo.com

## 4515 Edgehill, Leavenworth, KS

MAIN LEVEL: Open stairway and open concept living space. Great room with fireplace and second living room to the front left of house to use as dining room for formal dining set, playroom for the kiddos, or etc. Laundry room sits behind kitchen (stove side), with powder room there also as you go out to the 3-car garage. Grand stairway is to the right as you come in to the front door entrance. Kitchen has lots of cabinetry (island belongs to tenant and does not stay).





















**GARAGE:** Three stall garage with great space for cars and lawn mowing equipment/storage. Access spacious, flat backyard from dining nook in center of house. Backyard is fully fenced with wooden privacy fence.







## 4515 Edgehill, Leavenworth, KS

UPPER LEVEL (2nd Story): Four bedrooms including master suite with en suite and sitting area. Full bath in hallway. Master bath has double vanity sinks, tub/shower combo, toilet room, his & hers closets and linen closet.

















Basement Level: Large family room with full bath. Storage room located to back.