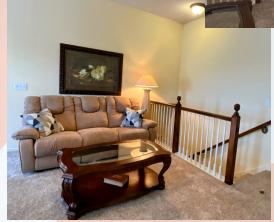

## 4414 Garland St, Leavenworth, KS

Beautiful kitchen with stainless steel appliances and granite countertops. Complete with a barn door to the laundry and a peninsula with bar stool seating.

Living room is in the center of the main level as you come in front door and is next to dining area and kitchen for easy entertaining. Access to deck is from dining room.