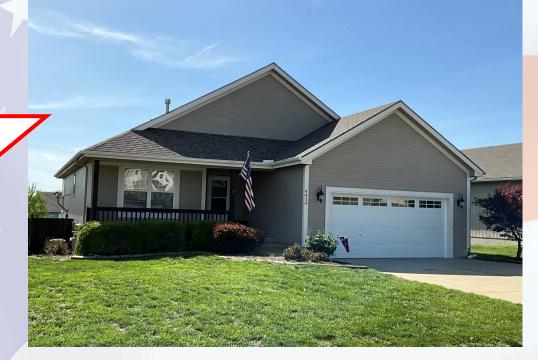

## 4414 Garland St Leavenworth, KS

Beautiful ranch home on a quiet Cul de sac

• Type of Rental: Ranch style home with approx 2200 sq feet, situated on a quiet cul de sac.

• Monthly Rent: \$2200

• Security deposit: One month's rent

• Dining Room: Dining area open

to kitchen, offers access to deck.

- Living Room: Located in center of home next to dining room.
- Family room basement level with walk out to back yard and patio.
- Washer/Dryer hook ups: Located by garage entrance and kitchen.
- Central air & heat.
- Great exterior spaces with large deck and back yard.
- Garage: Two car garage.
- Fenced Yard: Fully fenced, wooden privacy, storage shed for lawn equipment.
- Leavenworth School District.
- Centrally located and only 10 minutes from Ft. Leavenworth.