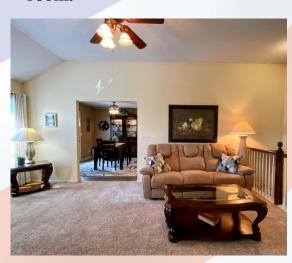

## 4414 Garland St, Leavenworth, KS

Beautiful kitchen with stainless steel appliances and granite countertops. Complete with a barn door to the laundry and a peninsula with bar stool seating.

Living room is in the center of the main level as you come in front door and is next to dining area and kitchen for easy entertaining. Access to deck is from dining room.