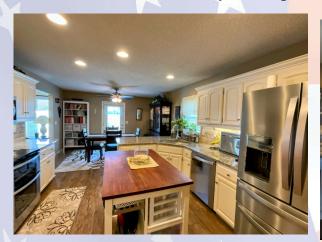

• **Pets:** Refer to Pet Policy

• 4 bedroom, 2 on main level and two basement level.

• 3 Full baths: Full bath on main level and master en suite bath. One full bath for bedrooms on basement level.

• **Kitchen:** Granite countertops with upgraded appliances to include Refrigerator, electric range oven, microwave, & dishwasher..

## 4414 Garland St, Leavenworth, KS

Beautiful kitchen with stainless steel appliances and granite countertops. Complete with a barn door to the laundry and a peninsula with bar stool seating.

Living room is in the center of the main level as you come in front door and is next to dining area and kitchen for easy entertaining. Access to deck is from dining room.