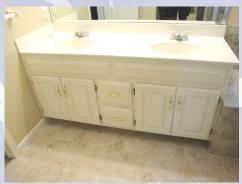

## 4208 Grand Ave, Leavenworth, KS

Master bath has double vanity sinks, tile floors, separate soaking tub, and shower. Master closet is located to the back of bathroom.

**LOWER LEVEL:** A family room with fireplace, one bedroom and full bath are located on this level, as well as the laundry room. There is also a generous storage room (sits under the living room above) located on this level. Access to the garage and back yard are also on this level.