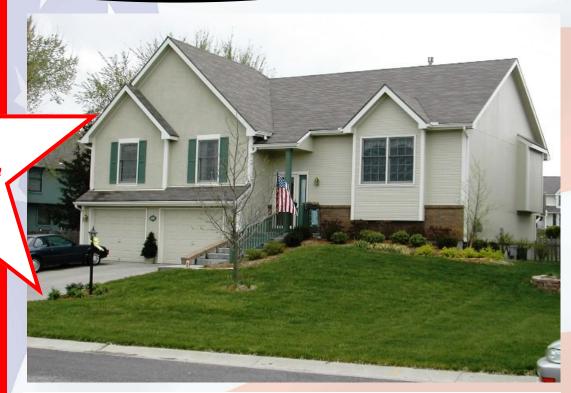

## 4208 Grand Ave, Leavenworth, KS

Beautiful kitchen with granite!

Hansen Properties

Rick & Shari Hansen 913.547.1113/1114 www.hansensproperties.com

Fmail

Hansensproperties@yahoo.com

- Type of Rental: Front to back split style home with approx 2350 sq feet finished.
- Monthly Rent: \$2100
- **Security deposit:** One month's rent
- Pets: Refer to Pet Policy
- 4 bedroom, 3 UL, 1 LL
- 3 baths, 2 on UL (master bath en suite and hall bath), plus 1 on LL.
- Kitchen: Appliances include Refrigerator, electric range oven, microwave, & dishwasher., Granite Countertops & center island with overhang for seating.
- Living Room ML.

- Family Room: LL, fireplace.
- Laundry room is located LL.
- Central air & heat
- 2 car garage
- Fenced Yard, wooden privacy.
- Inground sprinkler system.
- Leavenworth School District.
- Located close to Warren Middle School & 10th Avenue park which has walking/jogging path, soccer fields, track, etc. Approx. 10 minutes from Ft Leavenworth and close to shopping Wal Mart, Dillons, etc.