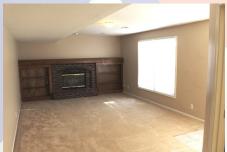

- Family Room: LL, fireplace.
- Laundry room is located LL.
- Central air & heat
- 2 car garage
- Fenced Yard, wooden privacy.
- Inground sprinkler system.
- Leavenworth School District.
- Located close to Warren Middle School & 10th Avenue park which has walking/jogging path, soccer fields, track, etc. Approx. 10 minutes from Ft Leavenworth and close to shopping Wal Mart, Dillons, etc.

## 4208 Grand Ave, Leavenworth, KS

Master bath has double vanity sinks, tile floors, separate soaking tub, and shower. Master closet is located to the back of bathroom.

**LOWER LEVEL:** A family room with fireplace, one bedroom and full bath are located on this level, as well as the laundry room. There is also a generous storage room (sits under the living room above) located on this level. Access to the garage and back yard are also on this level.