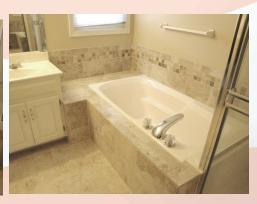

## 4208 Grand Ave, Leavenworth, KS

Master bath has double vanity sinks, tile floors, separate soaking tub, and shower. Master closet is located to the back of bathroom.

**LOWER LEVEL:** A family room with fireplace, one bedroom and full bath are located on this level, as well as the laundry room. There is also a generous storage room (sits under the living room above) located on this level. Access to the garage and back yard are also on this level.