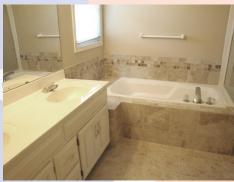

## 4208 Grand Ave, Leavenworth, KS

Master bath has double vanity sinks, tile floors, separate soaking tub, and shower. Master closet is located to the back of bathroom.

**LOWER LEVEL:** A family room with fireplace, one bedroom and full bath are located on this level, as well as the laundry room. There is also a generous storage room (sits under the living room above) located on this level. Access to the garage and back yard are also on this level.