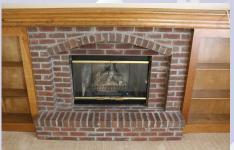

- Family Room: LL, fireplace.
- Laundry room is located LL.
- Central air & heat
- 2 car garage
- Fenced Yard, wooden privacy.
- Inground sprinkler system.
- Leavenworth School District.
- Located close to Warren Middle School & 10th Avenue park which has walking/jogging path, soccer fields, track, etc. Approx. 10 minutes from Ft Leavenworth and close to shopping Wal Mart, Dillons, etc.

## 4208 Grand Ave, Leavenworth, KS

Master bath has double vanity sinks, tile floors, separate soaking tub, and shower. Master closet is located to the back of bathroom.

**LOWER LEVEL:** A family room with fireplace, one bedroom and full bath are located on this level, as well as the laundry room. There is also a generous storage room (sits under the living room above) located on this level. Access to the garage and back yard are also on this level.