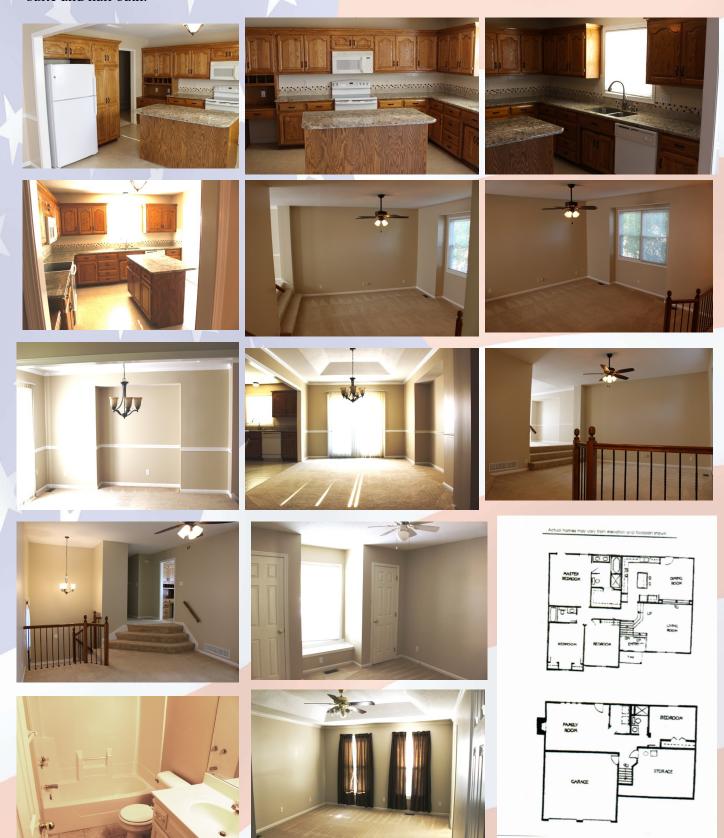

## 4208 Grand Ave, Leavenworth, KS

Beautiful kitchen with granite!

Hansen Properties

Rick & Shari Hansen 913.547.1113/1114 www.hansensproperties.com

Fmail

Hansensproperties@yahoo.com

- Type of Rental: Front to back split style home with approx 2350 sq feet finished.
- Monthly Rent: \$2100
- **Security deposit:** One month's rent
- Pets: Refer to Pet Policy
- 4 bedroom, 3 UL, 1 LL
- 3 baths, 2 on UL (master bath en suite and hall bath), plus 1 on LL.
- Kitchen: Appliances include Refrigerator, electric range oven, microwave, & dishwasher., Granite Countertops & center island with overhang for seating.
- Living Room ML.

## 4208 Grand Ave, Leavenworth, KS

**UPPER LEVEL:** Beautiful kitchen with granite countertops and center island with overhang for seating. A dining room, living room and three bedrooms are also located on this level to include master bedroom with en suite and hall bath.

## 4208 Grand Ave, Leavenworth, KS

Master bath has double vanity sinks, tile floors, separate soaking tub, and shower. Master closet is located to the back of bathroom.

**LOWER LEVEL:** A family room with fireplace, one bedroom and full bath are located on this level, as well as the laundry room. There is also a generous storage room (sits under the living room above) located on this level. Access to the garage and back yard are also on this level.