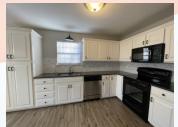

- **Kitchen:** Appliances include Refrigerator, electric range oven, microwave, & dishwasher..
- Deck off dining room
- **Fireplace** in family room located on LL where you come in from the garage.
- Washer/Dryer hook ups: BL
- Central air & heat
- 2 car garage
- Fenced Yard, wooden privacy.
- Lansing School District.
- Located approximately 15 min from Ft. Leavenworth.