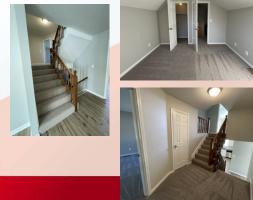

## 408 Brookwood, Lansing, KS

This is beautiful, multi level home that got a complete update in 2021. When entering through the main door, you are on the kitchen, dining and living room level. Ktichen has large pantry & coffee bar.

## 408 Brookwood, Lansing, KS

One flight up from kitchen has master and ensuite with double vanity sink, two large bedrooms (one with oversized closet) and hall bath. Continue on up another flight to 4th bedroom with two skylights.