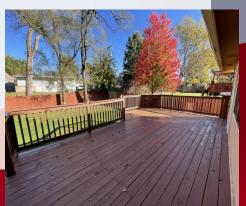

- **Kitchen:** Appliances include Refrigerator, electric range oven, microwave, & dishwasher..
- Deck off dining room
- **Fireplace** in family room located on LL where you come in from the garage.
- Washer/Dryer hook ups: BL
- Central air & heat
- 2 car garage
- Fenced Yard, wooden privacy.
- Lansing School District.
- Located approximately 15 min from Ft. Leavenworth.

Very large back and side yard with deck off the kitchen. Yard is fully fenced.