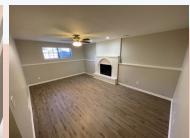

- **Kitchen:** Appliances include Refrigerator, electric range oven, microwave, & dishwasher..
- Deck off dining room
- **Fireplace** in family room located on LL where you come in from the garage.
- Washer/Dryer hook ups: BL
- Central air & heat
- 2 car garage
- Fenced Yard, wooden privacy.
- Lansing School District.
- Located approximately 15 min from Ft. Leavenworth.