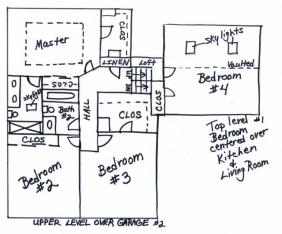

• **Monthly Rent:** \$2050

• **Security deposit:** One month's rent

• Pets: Refer to Pet Policy

• **5 bedroom**, 3 UL, 1 Top level, and 1 basement level (BL)

• 3 baths, 2 on UL where bedrooms are located, 1 on BL with 5th bedroom.

## 408 Brookwood, Lansing, KS

One flight up from kitchen has master and ensuite with double vanity sink, two large bedrooms (one with oversized closet) and hall bath. Continue on up another flight to 4th bedroom with two skylights.