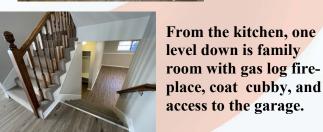

- **Kitchen:** Appliances include Refrigerator, electric range oven, microwave, & dishwasher..
- Deck off dining room
- **Fireplace** in family room located on LL where you come in from the garage.
- Washer/Dryer hook ups: BL
- Central air & heat
- 2 car garage
- Fenced Yard, wooden privacy.
- Lansing School District.
- Located approximately 15 min from Ft. Leavenworth.