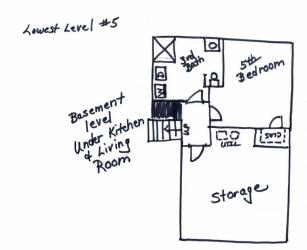

## 408 Brookwood, Lansing, KS

Beautifully updated with a farmhouse feel!

• Type of Rental: Multi level home (5 levels) with approx 2500 sq feet finished. See floor plan sketch which shows what rooms are located on each of the levels. Main level (Level 3) is located at front door entrance.

## 408 Brookwood, Lansing, KS

Lowest level, one flight down from family room, has laundry room and bath combo, 5th bedroom & storage room.

Please note, sketches of floor plans are not to scale and are for description purposes only.