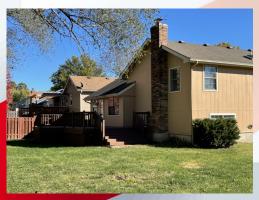

evel home that got a complete update in 2021. When entering through the main door, you are on the kitchen, dining and living room level. Ktichen has large pantry & coffee bar.









































## 408 Brookwood, Lansing, KS

One flight up from kitchen has master and ensuite with double vanity sink, two large bedrooms (one with oversized closet) and hall bath. Continue on up another flight to 4th bedroom with two skylights.











## 408 Brookwood, Lansing, KS

Lowest level, one flight down from family room, has laundry room and bath combo, 5th bedroom & storage room.

























Please note, sketches of floor plans are not to scale and are for description purposes only.

Very large back and side yard with deck off the kitchen. Yard is fully fenced.