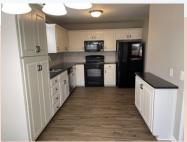

- **Kitchen:** Appliances include Refrigerator, electric range oven, microwave, & dishwasher..
- Deck off dining room
- **Fireplace** in family room located on LL where you come in from the garage.
- Washer/Dryer hook ups: BL
- Central air & heat
- 2 car garage
- Fenced Yard, wooden privacy.
- Lansing School District.
- Located approximately 15 min from Ft. Leavenworth.

## 408 Brookwood, Lansing, KS

This is beautiful, multi level home that got a complete update in 2021. When entering through the main door, you are on the kitchen, dining and living room level. Ktichen has large pantry & coffee bar.