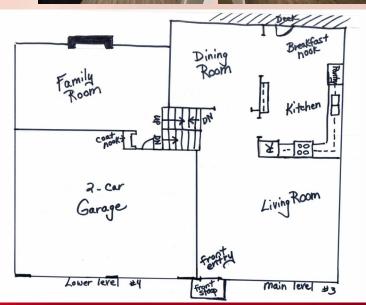

## 408 Brookwood, Lansing, KS

Beautifully updated with a farmhouse feel!

• Type of Rental: Multi level home (5 levels) with approx 2500 sq feet finished. See floor plan sketch which shows what rooms are located on each of the levels. Main level (Level 3) is located at front door entrance.

## 408 Brookwood, Lansing, KS

Lowest level, one flight down from family room, has laundry room and bath combo, 5th bedroom & storage room.

Please note, sketches of floor plans are not to scale and are for description purposes only.