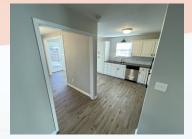

- **Kitchen:** Appliances include Refrigerator, electric range oven, microwave, & dishwasher..
- Deck off dining room
- **Fireplace** in family room located on LL where you come in from the garage.
- Washer/Dryer hook ups: BL
- Central air & heat
- 2 car garage
- Fenced Yard, wooden privacy.
- Lansing School District.
- Located approximately 15 min from Ft. Leavenworth.