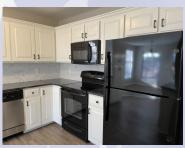

- **Kitchen:** Appliances include Refrigerator, electric range oven, microwave, & dishwasher..
- Deck off dining room
- **Fireplace** in family room located on LL where you come in from the garage.
- Washer/Dryer hook ups: BL
- Central air & heat
- 2 car garage
- Fenced Yard, wooden privacy.
- Lansing School District.
- Located approximately 15 min from Ft. Leavenworth.

## 408 Brookwood, Lansing, KS

This is beautiful, multi level home that got a complete update in 2021. When entering through the main door, you are on the kitchen, dining and living room level. Ktichen has large pantry & coffee bar.