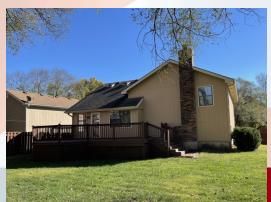

el home that got a complete update in 2021. When entering through the main door, you are on the kitchen, dining and living room level. Ktichen has large pantry & coffee bar.









































## 408 Brookwood, Lansing, KS

One flight up from kitchen has master and ensuite with double vanity sink, two large bedrooms (one with oversized closet) and hall bath. Continue on up another flight to 4th bedroom with two skylights.











## 408 Brookwood, Lansing, KS

Lowest level, one flight down from family room, has laundry room and bath combo, 5th bedroom & storage room.

























Please note, sketches of floor plans are not to scale and are for description purposes only.

Very large back and side yard with deck off the kitchen. Yard is fully fenced.