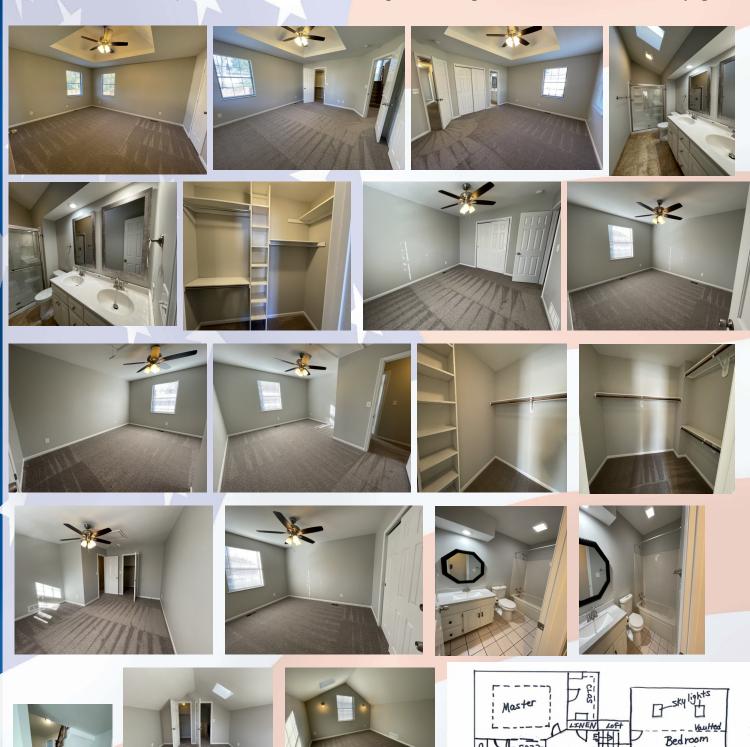

## 408 Brookwood, Lansing, KS

Beautifully updated with a farmhouse feel!

• Type of Rental: Multi level home (5 levels) with approx 2500 sq feet finished. See floor plan sketch which shows what rooms are located on each of the levels. Main level (Level 3) is located at front door entrance.

## 408 Brookwood, Lansing, KS

This is beautiful, multi level home that got a complete update in 2021. When entering through the main door, you are on the kitchen, dining and living room level. Ktichen has large pantry & coffee bar.

## 408 Brookwood, Lansing, KS

One flight up from kitchen has master and ensuite with double vanity sink, two large bedrooms (one with oversized closet) and hall bath. Continue on up another flight to 4th bedroom with two skylights.

## 408 Brookwood, Lansing, KS

Lowest level, one flight down from family room, has laundry room and bath combo, 5th bedroom & storage room.

Please note, sketches of floor plans are not to scale and are for description purposes only.