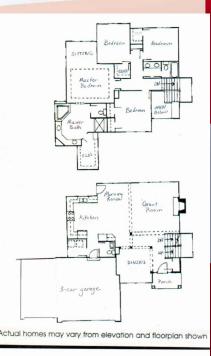

## 310 Wyndham Dr, Lansing, KS

**MAIN LEVEL**: Traditional 2 story with the formal living and dining room at the front of the house and family living to the back (see floor plan).

UPPER LEVEL: Four generous bedrooms, including large master suite and en suite. Main hall bath has double vanity sinks and serves other bedrooms. Master bedroom has sitting area and bath ensuite has a corner tub with separate shower, large vanity with double sinks and large walk-in closet.

## 310 Wyndham Dr, Lansing, KS

BASEMENT LEVEL: Basement finished with family room & full bath. There are two storage areas, one is storm shelter. Garage is also 3stall for storage, tiered back yard.