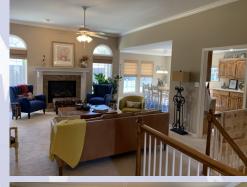

### 2532 Kensington, Leavenworth, KS

MAIN LEVEL: Upon entering, you walk into the main level living room at the center of this beautiful home. The living room is open to the kitchen and boasts a gas fireplace. The large kitchen and angled peninsula are open to dining area. The Laundry room is located to the back of the kitchen where you enter the house from the garage. Access back yardfrom dining room.

Access to the basement level is to the right as you enter the home (see railing in picture).

Two bedrooms are located on the main level, opposite the kitchen. The primary suite has a large bath with walk in tiled shower and corner garden tub as well as a two vanities. The primary bedroom closet is located to the back of the primary bath.