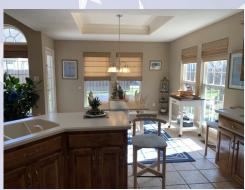

### 2532 Kensington, Leavenworth, KS

MAIN LEVEL: Upon entering, you walk into the main level living room at the center of this beautiful home. The living room is open to the kitchen and boasts a gas fireplace. The large kitchen and angled peninsula are open to dining area. The Laundry room is located to the back of the kitchen where you enter the house from the garage. Access back yardfrom dining room.