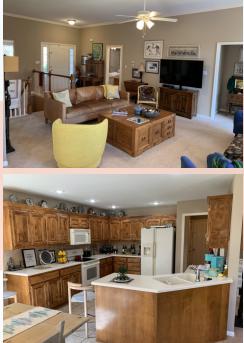

### 2532 Kensington, Leavenworth, KS

MAIN LEVEL: Upon entering, you walk into the main level living room at the center of this beautiful home. The living room is open to the kitchen and boasts a gas fireplace. The large kitchen and angled peninsula are open to dining area. The Laundry room is located to the back of the kitchen where you enter the house from the garage. Access back yardfrom dining room.