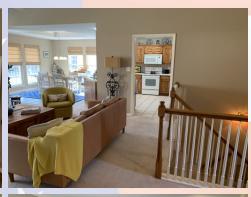

### 2532 Kensington, Leavenworth, KS

MAIN LEVEL: Upon entering, you walk into the main level living room at the center of this beautiful home. The living room is open to the kitchen and boasts a gas fireplace. The large kitchen and angled peninsula are open to dining area. The Laundry room is located to the back of the kitchen where you enter the house from the garage. Access back yardfrom dining room.