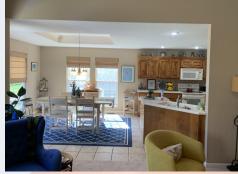

### 2532 Kensington, Leavenworth, KS

MAIN LEVEL: Upon entering, you walk into the main level living room at the center of this beautiful home. The living room is open to the kitchen and boasts a gas fireplace. The large kitchen and angled peninsula are open to dining area. The Laundry room is located to the back of the kitchen where you enter the house from the garage. Access back yardfrom dining room.