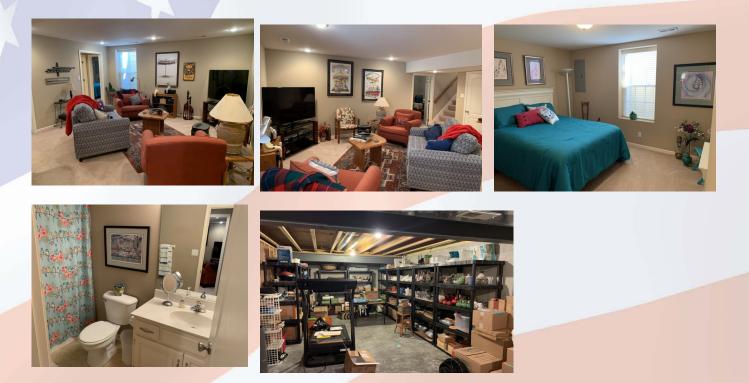

## 2532 Kensington, Leavenworth, KS

Views of primary bath and closet.

The second bedroom is located at the front of the house and a full bath and hall closet are nearby.

**BASEMENT LEVEL:** Finished with large family room, plus full bath and one bedroom. There are two large, unfinished rooms for storage.