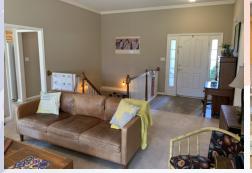

### 2532 Kensington, Leavenworth, KS

MAIN LEVEL: Upon entering, you walk into the main level living room at the center of this beautiful home. The living room is open to the kitchen and boasts a gas fireplace. The large kitchen and angled peninsula are open to dining area. The Laundry room is located to the back of the kitchen where you enter the house from the garage. Access back yardfrom dining room.

Access to the basement level is to the right as you enter the home (see railing in picture).

Two bedrooms are located on the main level, opposite the kitchen. The primary suite has a large bath with walk in tiled shower and corner garden tub as well as a two vanities. The primary bedroom closet is located to the back of the primary bath.