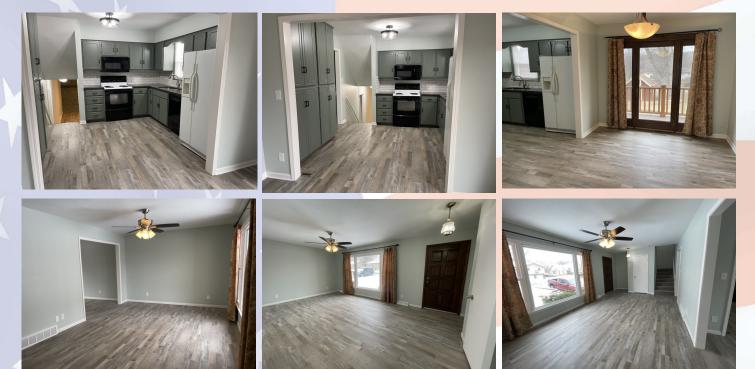

**MAIN LEVEL**: Beautiful kitchen with granite countertops, wall of cabinets for food/pantry storage. Kitchen is open to dining room. Dining room has French doors leading out to back yard onto small deck. Luxury vinyl plank flooring is installed throughout the main level.

#### Hansen Properties

Rick & Shari Hansen 913.547.1113/1114 www.hansensproperties.com

Email: Hansensproperties@yahoo.com

- **Type of Rental**: Multi-level style home with approx 2400 sq feet finished, full restoration in 2023. • **Main floor** living room & Ground level family room fireplace & walk out access
- Monthly Rent: \$2100
- Security deposit: One month's rent
- Pets: Refer to Pet Policy
- 4 bedroom: Upper level.
- 3 baths, 2 on UL (master bath en suite and hall bath), plus 1 on ground level next to family room.
- **Kitchen:** Appliances include Refrigerator, electric range oven, microwave, & dishwasher., Granite Countertops & wall of cabinets for pantry storage.