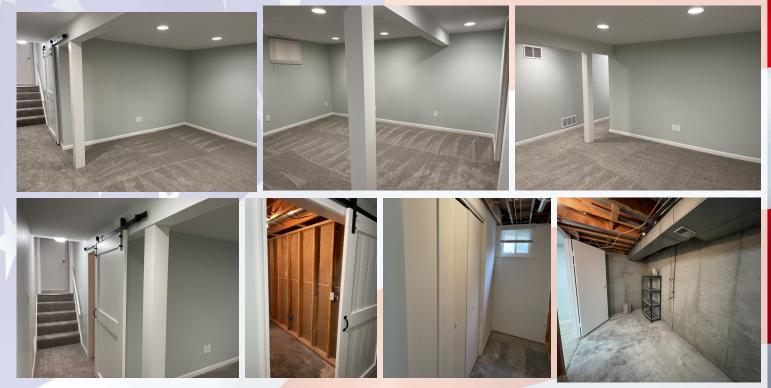

**BASEMENT LEVEL :** Third living room/family room is located here which would work nicely for a theatre room or teen space. This level also has two very generous storage areas.

BACK YARD: Fully fenced with a very large covered patio and storage shed. Back lot behind storage shed.