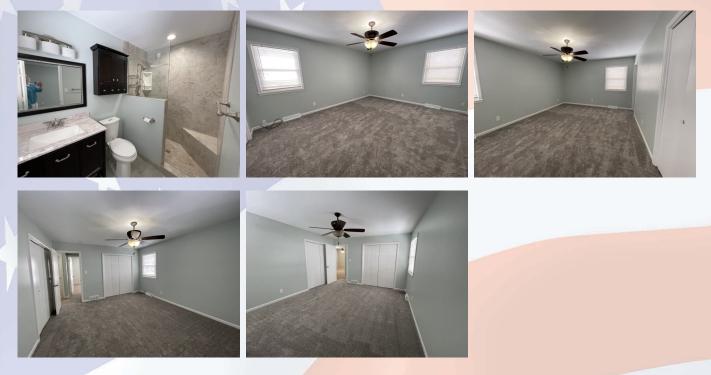

UPPER LEVEL : Two large bedrooms with generous closets and a hall bath are located on this level. The laundry closet with cabinetry and large hall linen closet are also on this level near stair and hall bath.

Hall bath and laundry closet as well as hall linen closet are pictured here.

Master bedroom is also located on the upper level to the back and is generously sized with two his & hers closets. The master has its own en suite with tile shower and built in corner bench.

TOP LEVEL: There is a very large bedroom on this level with a generous closet and lots of light with its large windows.

**GROUND LEVEL:** This is where you enter into the house from the garage. On this level you have a family room with fireplace and full bath (standup shower). You access the large covered patio thru French doors from this level.