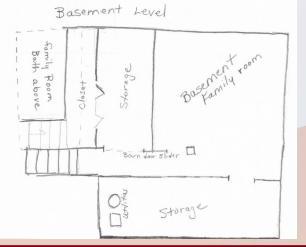

**BASEMENT LEVEL :** Third living room/family room is located here which would work nicely for a theatre room or teen space. This level also has two very generous storage areas.

BACK YARD: Fully fenced with a very large covered patio and storage shed. Back lot behind storage shed.

1

Floor plan sketch for description purposes only. These are not to scale but give you an idea of layout of the home.