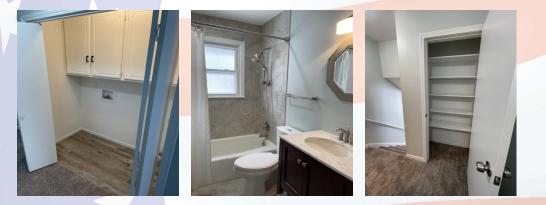

Hall bath and laundry closet as well as hall linen closet are pictured here.

Master bedroom is also located on the upper level to the back and is generously sized with two his & hers closets. The master has its own en suite with tile shower and built in corner bench.