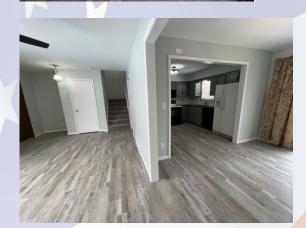

**MAIN LEVEL**: Beautiful kitchen with granite countertops, wall of cabinets for food/pantry storage. Kitchen is open to dining room. Dining room has French doors leading out to back yard onto small deck. Luxury vinyl plank flooring is installed throughout the main level.