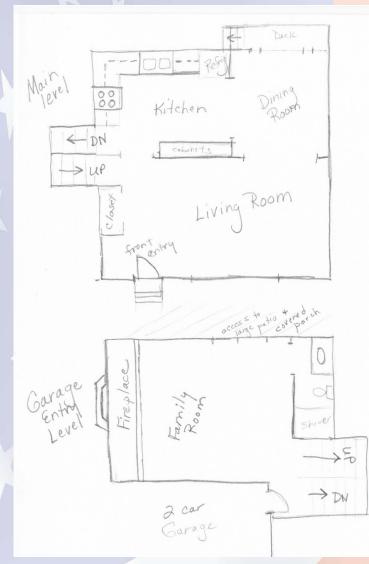

**MAIN LEVEL**: Beautiful kitchen with granite countertops, wall of cabinets for food/pantry storage. Kitchen is open to dining room. Dining room has French doors leading out to back yard onto small deck. Luxury vinyl plank flooring is installed throughout the main level.

TOP LEVEL: There is a very large bedroom on this level with a generous closet and lots of light with its large windows.

**GROUND LEVEL:** This is where you enter into the house from the garage. On this level you have a family room with fireplace and full bath (standup shower). You access the large covered patio thru French doors from this level.

**BASEMENT LEVEL :** Third living room/family room is located here which would work nicely for a theatre room or teen space. This level also has two very generous storage areas.

BACK YARD: Fully fenced with a very large covered patio and storage shed. Back lot behind storage shed.

1

Floor plan sketch for description purposes only. These are not to scale but give you an idea of layout of the home.