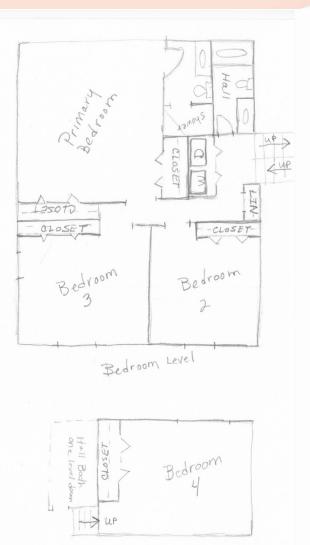

UPPER LEVEL : Two large bedrooms with generous closets and a hall bath are located on this level. The laundry closet with cabinetry and large hall linen closet are also on this level near stair and hall bath.

Hall bath and laundry closet as well as hall linen closet are pictured here.

Master bedroom is also located on the upper level to the back and is generously sized with two his & hers closets. The master has its own en suite with tile shower and built in corner bench.

TOP LEVEL: There is a very large bedroom on this level with a generous closet and lots of light with its large windows.

**GROUND LEVEL:** This is where you enter into the house from the garage. On this level you have a family room with fireplace and full bath (standup shower). You access the large covered patio thru French doors from this level.

1

Floor plan sketch for description purposes only. These are not to scale but give you an idea of layout of the home.