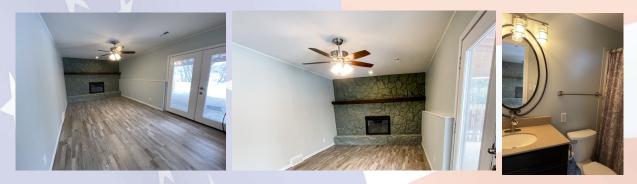

TOP LEVEL: There is a very large bedroom on this level with a generous closet and lots of light with its large windows.

**GROUND LEVEL:** This is where you enter into the house from the garage. On this level you have a family room with fireplace and full bath (standup shower). You access the large covered patio thru French doors from this level.

**BASEMENT LEVEL :** Third living room/family room is located here which would work nicely for a theatre room or teen space. This level also has two very generous storage areas.

BACK YARD: Fully fenced with a very large covered patio and storage shed. Back lot behind storage shed.