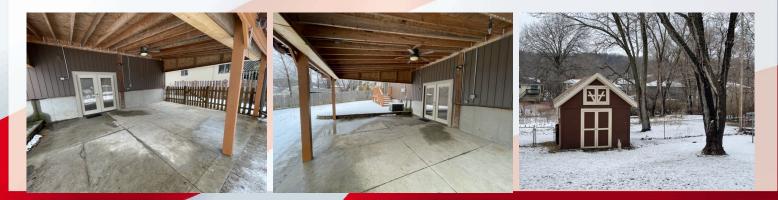

TOP LEVEL: There is a very large bedroom on this level with a generous closet and lots of light with its large windows.

**GROUND LEVEL:** This is where you enter into the house from the garage. On this level you have a family room with fireplace and full bath (standup shower). You access the large covered patio thru French doors from this level.

**BASEMENT LEVEL :** Third living room/family room is located here which would work nicely for a theatre room or teen space. This level also has two very generous storage areas.

BACK YARD: Fully fenced with a very large covered patio and storage shed. Back lot behind storage shed.