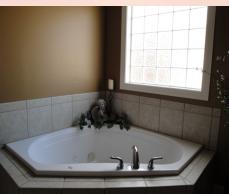

#### 2108 Ridgeview, Leavenworth, KS

Master bath & en suite: Generous bedroom with large windows and grand en suite.

**BASEMENT LEVEL:** Finished with large family room, one bedroom, and full bath. There is also a large storage room with work bench and additional storage area plus tornado shelter. You can access the back yard from the family room.