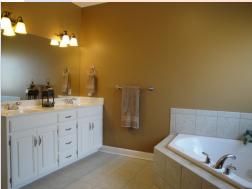

#### 2108 Ridgeview, Leavenworth, KS

Master bath & en suite: Generous bedroom with large windows and grand en suite.

**BASEMENT LEVEL:** Finished with large family room, one bedroom, and full bath. There is also a large storage room with work bench and additional storage area plus tornado shelter. You can access the back yard from the family room.