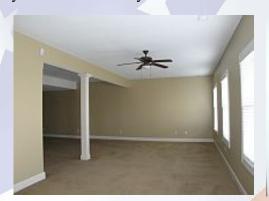

### 2108 Ridgeview, Leavenworth, KS

MAIN LEVEL: Front entrance leads you into a large great room with gleaming hardwoods, gas fireplace and formal dining space with a view to the beautiful backyard. Please note that hardwoods replaced the carpet after this living room picture was taken so they are as shown in the first picture without furniture.