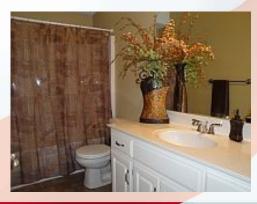

**Kitchen** has abundant cabinetry as well as granite countertops. Hardwoods continue through the kitchen and eat in dining nook (breakfast room). Laundry room is located at the back entrance where you enter the house from the garage. Master bedroom and two additional bedrooms are located on the main level. There is a Jack & Jill bathroom between the two bedrooms, plus a hall powder room (half bath).

#### 2108 Ridgeview, Leavenworth, KS

Master bath & en suite: Generous bedroom with large windows and grand en suite.

**BASEMENT LEVEL:** Finished with large family room, one bedroom, and full bath. There is also a large storage room with work bench and additional storage area plus tornado shelter. You can access the back yard from the family room.