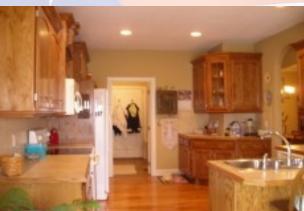

# 2108 Ridgeview, Leavenworth, KS

- **Monthly Rent:** \$2400
- **Security deposit:** One month's rent

• Type of Rental: Ranch style

- **Pets:** Refer to Pet Policy
- 4 bedroom, 3 Main level, 1 basement level.
- 3.5 full baths, 2 ML plus powder room & 1 BL. Master has large en suite with double vanity sinks, garden tub, stand alone shower & toilet room, large walk in closet.
- **Kitchen:** Appliances include Refrigerator, electric range oven,

- microwave, & dishwasher., granite countertops. Eat in dining area off kitchen with deck access.
- Main floor great room with fireplace & formal dining space. BL has large family room with large storage area/workshop & tornado shelter.
- Washer/Dryer hook ups: ML laundry room at garage entrance.
- Central air & heat
- Deck off dining nook
- 2 car garage
- Fenced Yard: Fully fenced, wrought iron.
- Leavenworth School District.
- Approx 10 min from Ft. Leavenworth.

**Kitchen** has abundant cabinetry as well as granite countertops. Hardwoods continue through the kitchen and eat in dining nook (breakfast room). Laundry room is located at the back entrance where you enter the house from the garage. Master bedroom and two additional bedrooms are located on the main level. There is a Jack & Jill bathroom between the two bedrooms, plus a hall powder room (half bath).