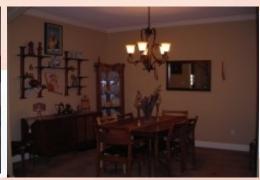

### 2108 Ridgeview, Leavenworth, KS

MAIN LEVEL: Front entrance leads you into a large great room with gleaming hardwoods, gas fireplace and formal dining space with a view to the beautiful backyard. Please note that hardwoods replaced the carpet after this living room picture was taken so they are as shown in the first picture without furniture.