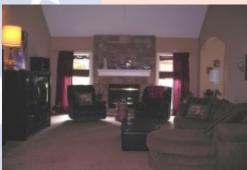

### 2108 Ridgeview, Leavenworth, KS

MAIN LEVEL: Front entrance leads you into a large great room with gleaming hardwoods, gas fireplace and formal dining space with a view to the beautiful backyard. Please note that hardwoods replaced the carpet after this living room picture was taken so they are as shown in the first picture without furniture.