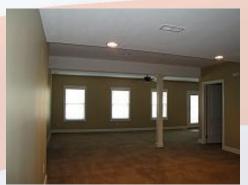

#### 2108 Ridgeview, Leavenworth, KS

Master bath & en suite: Generous bedroom with large windows and grand en suite.

**BASEMENT LEVEL:** Finished with large family room, one bedroom, and full bath. There is also a large storage room with work bench and additional storage area plus tornado shelter. You can access the back yard from the family room.