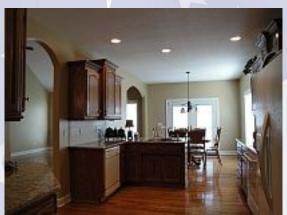

**Kitchen** has abundant cabinetry as well as granite countertops. Hardwoods continue through the kitchen and eat in dining nook (breakfast room). Laundry room is located at the back entrance where you enter the house from the garage. Master bedroom and two additional bedrooms are located on the main level. There is a Jack & Jill bathroom between the two bedrooms, plus a hall powder room (half bath).