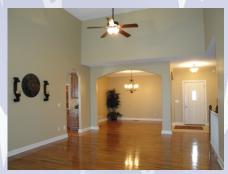

### 2108 Ridgeview, Leavenworth, KS

MAIN LEVEL: Front entrance leads you into a large great room with gleaming hardwoods, gas fireplace and formal dining space with a view to the beautiful backyard. Please note that hardwoods replaced the carpet after this living room picture was taken so they are as shown in the first picture without furniture.