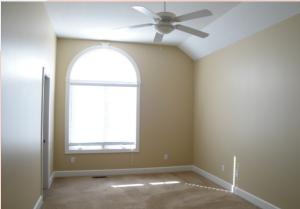

**Kitchen** has abundant cabinetry as well as granite countertops. Hardwoods continue through the kitchen and eat in dining nook (breakfast room). Laundry room is located at the back entrance where you enter the house from the garage. Master bedroom and two additional bedrooms are located on the main level. There is a Jack & Jill bathroom between the two bedrooms, plus a hall powder room (half bath).

#### 2108 Ridgeview, Leavenworth, KS

Master bath & en suite: Generous bedroom with large windows and grand en suite.

**BASEMENT LEVEL:** Finished with large family room, one bedroom, and full bath. There is also a large storage room with work bench and additional storage area plus tornado shelter. You can access the back yard from the family room.