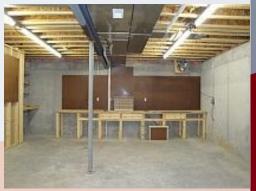

#### 2108 Ridgeview, Leavenworth, KS

Master bath & en suite: Generous bedroom with large windows and grand en suite.

**BASEMENT LEVEL:** Finished with large family room, one bedroom, and full bath. There is also a large storage room with work bench and additional storage area plus tornado shelter. You can access the back yard from the family room.