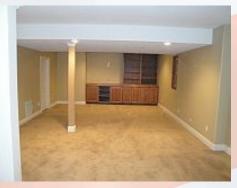

#### 2108 Ridgeview, Leavenworth, KS

Master bath & en suite: Generous bedroom with large windows and grand en suite.

**BASEMENT LEVEL:** Finished with large family room, one bedroom, and full bath. There is also a large storage room with work bench and additional storage area plus tornado shelter. You can access the back yard from the family room.