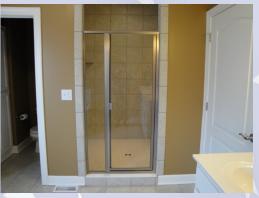

#### 2108 Ridgeview, Leavenworth, KS

Master bath & en suite: Generous bedroom with large windows and grand en suite.

**BASEMENT LEVEL:** Finished with large family room, one bedroom, and full bath. There is also a large storage room with work bench and additional storage area plus tornado shelter. You can access the back yard from the family room.