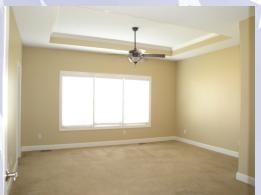

#### 2108 Ridgeview, Leavenworth, KS

Master bath & en suite: Generous bedroom with large windows and grand en suite.

**BASEMENT LEVEL:** Finished with large family room, one bedroom, and full bath. There is also a large storage room with work bench and additional storage area plus tornado shelter. You can access the back yard from the family room.