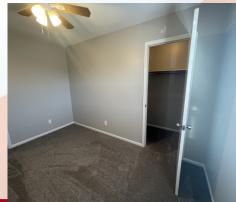

## 1134 Olive, Leavenworth, KS

Second floor has a full bath at the top of the stairs, main bedroom with two closets, and two additional bedrooms with generous closets. All bedrooms have ceiling fans and carpeted floors, hallway and stairs are carpeted, hall bath has vinyl plank flooring.