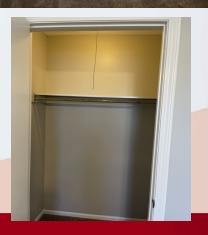

## 1134 Olive, Leavenworth, KS

Second floor has a full bath at the top of the stairs, main bedroom with two closets, and two additional bedrooms with generous closets. All bedrooms have ceiling fans and carpeted floors, hallway and stairs are carpeted, hall bath has vinyl plank flooring.