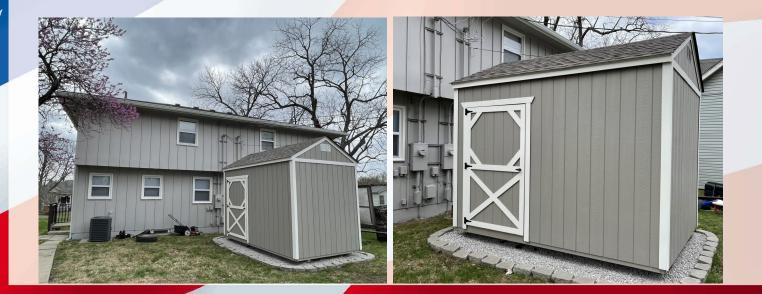

There is off street parking to rear of duplex. Property has a shed to store your lawn mowers & yard equipment, etc. Shed has an interior wall to separate your items from the neighbor and the exterior door is equipped with a lock.