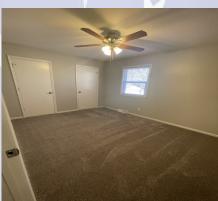

## 1134 Olive, Leavenworth, KS

Second floor has a full bath at the top of the stairs, main bedroom with two closets, and two additional bedrooms with generous closets. All bedrooms have ceiling fans and carpeted floors, hallway and stairs are carpeted, hall bath has vinyl plank flooring.