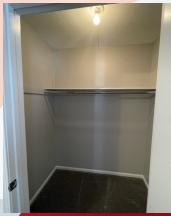

## 1134 Olive, Leavenworth, KS

Second floor has a full bath at the top of the stairs, main bedroom with two closets, and two additional bedrooms with generous closets. All bedrooms have ceiling fans and carpeted floors, hallway and stairs are carpeted, hall bath has vinyl plank flooring.