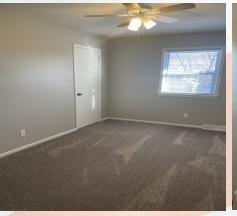

## 1134 Olive, Leavenworth, KS

Second floor has a full bath at the top of the stairs, main bedroom with two closets, and two additional bedrooms with generous closets. All bedrooms have ceiling fans and carpeted floors, hallway and stairs are carpeted, hall bath has vinyl plank flooring.