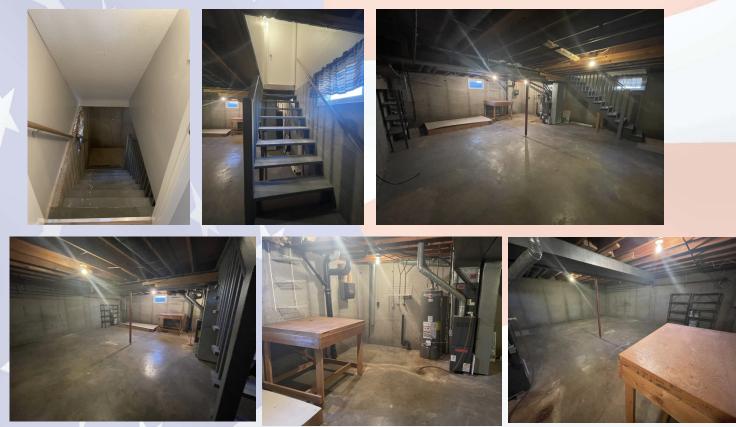

### 1134 Olive, Leavenworth, KS

Basement is unfinished and provides excellent space for storage or additional living space if needed. Washer & dryer hookups are located on this level behind staircase and utility area.