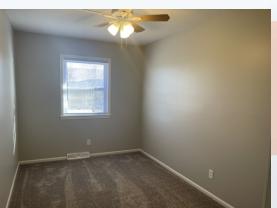

## 1134 Olive, Leavenworth, KS

Second floor has a full bath at the top of the stairs, main bedroom with two closets, and two additional bedrooms with generous closets. All bedrooms have ceiling fans and carpeted floors, hallway and stairs are carpeted, hall bath has vinyl plank flooring.