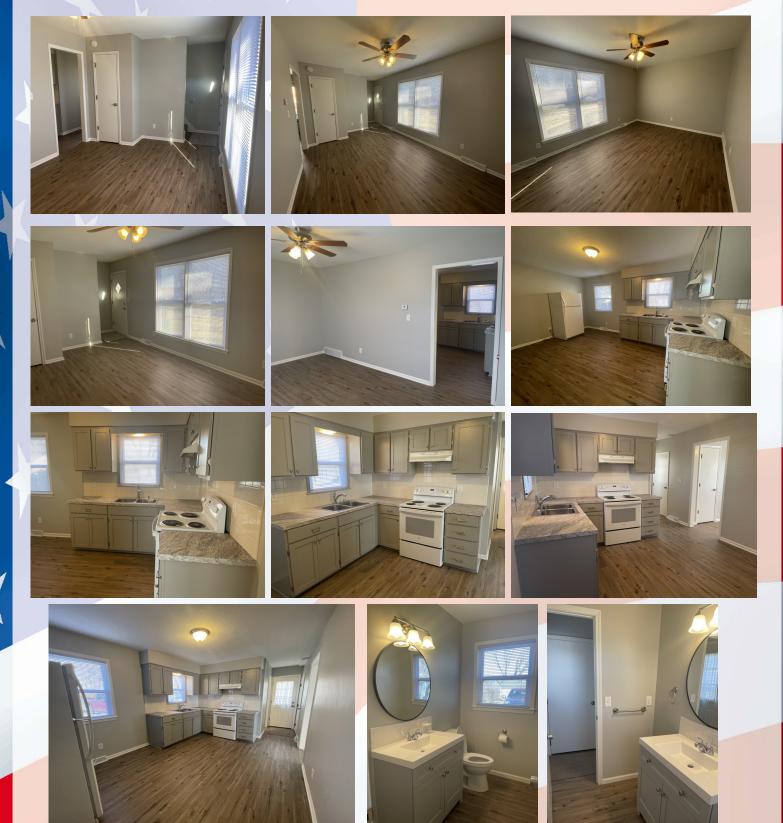

# 1134 Olive, Leavenworth, KS

Main floor has vinyl plank flooring and neutral paint throughout. Living room, coat closet, dining room/kitchen combo, and oversized half bath are located on this level. Back entrance is located next to the half bath & access to basement level.

- Kitchen: Spacious kitchen & dining room combo. Appliances include Refrigerator & Electric oven range.
- Living Room. Main floor located at front entry.
- Washer/Dryer hookups located in basement.
- Off street parking in back of duplex.
- Utility shed for storage of lawn equipment, etc.
- Leavenworth School District.
- Close to Spruce & 10th street with easy access to downtown and Ft. Leavenworth.

#### Hansen Properties

Rick & Shari Hansen 913.547.1113/1114 www.hansensproperties.com

Email: Hansensproperties@yahoo.com

- Type of Rental: Duplex with approx 1150 sq feet finished. Unfinished basement for storage and/or workout room.
- Monthly Rent: \$1350
- Security deposit: One month's rent
- **Pets:** Refer to Pet Policy
- 3 bedroom. Spacious bedrooms Central air & heat with generous closets & ceiling fans. Main bedroom has two closets.
- 1.5 bath. Full bath is located on upper level next to bedrooms, has shower tub combo and linen closet for storage. Half bath is located on main level.