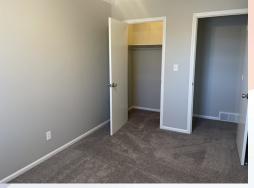

## 1134 Olive, Leavenworth, KS

Second floor has a full bath at the top of the stairs, main bedroom with two closets, and two additional bedrooms with generous closets. All bedrooms have ceiling fans and carpeted floors, hallway and stairs are carpeted, hall bath has vinyl plank flooring.