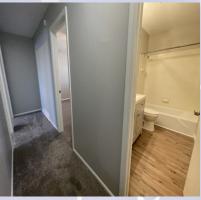

# 1134 Olive, Leavenworth, KS

Main floor has vinyl plank flooring and neutral paint throughout. Living room, coat closet, dining room/kitchen combo, and oversized half bath are located on this level. Back entrance is located next to the half bath & access to basement level.

## 1134 Olive, Leavenworth, KS

Second floor has a full bath at the top of the stairs, main bedroom with two closets, and two additional bedrooms with generous closets. All bedrooms have ceiling fans and carpeted floors, hallway and stairs are carpeted, hall bath has vinyl plank flooring.