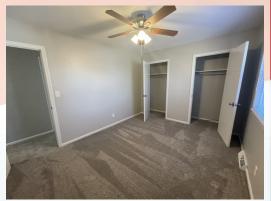

## 1134 Olive, Leavenworth, KS

Second floor has a full bath at the top of the stairs, main bedroom with two closets, and two additional bedrooms with generous closets. All bedrooms have ceiling fans and carpeted floors, hallway and stairs are carpeted, hall bath has vinyl plank flooring.