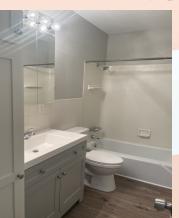

## 1134 Olive, Leavenworth, KS

Second floor has a full bath at the top of the stairs, main bedroom with two closets, and two additional bedrooms with generous closets. All bedrooms have ceiling fans and carpeted floors, hallway and stairs are carpeted, hall bath has vinyl plank flooring.

#### Hansen Properties

Rick & Shari Hansen 913.547.1113/1114 www.hansensproperties.com

Email: Hansensproperties@yahoo.com

- Type of Rental: Duplex with approx 1150 sq feet finished. Unfinished basement for storage and/or workout room.
- Monthly Rent: \$1350
- Security deposit: One month's rent
- **Pets:** Refer to Pet Policy
- 3 bedroom. Spacious bedrooms Central air & heat with generous closets & ceiling fans. Main bedroom has two closets.
- 1.5 bath. Full bath is located on upper level next to bedrooms, has shower tub combo and linen closet for storage. Half bath is located on main level.