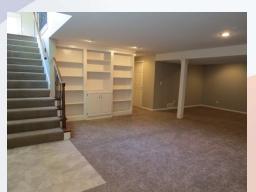

### 1030 Wallis Ln, Leavenworth, KS

Master bath & en suite: Generous bedroom with large windows, hardwoods and grand en suite. This is located to the back of the house on the main floor.

**BASEMENT LEVEL:** Finished with large family room, two bedrooms, and full bath. There are two large storage areas. You can access back yard and patio from family room.