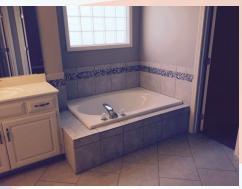

# 1030 Wallis Ln, Leavenworth, KS

- Monthly Rent: \$2400
- **Security deposit:** One month's rent
- Pets: Refer to Pet Policy
- 4 bedroom, 2 Main level, 2 basement level.
- 3 full baths, 2 ML & 1 BL.

  Master has large en suite with double vanity sinks, garden tub, separate shower & toilet room, large walk in closet.
- **Kitchen:** SS appliances include Refrigerator, electric range oven, microwave, & dishwasher., granite

### 1030 Wallis Ln, Leavenworth, KS

Master bath & en suite: Generous bedroom with large windows, hardwoods and grand en suite. This is located to the back of the house on the main floor.

**BASEMENT LEVEL:** Finished with large family room, two bedrooms, and full bath. There are two large storage areas. You can access back yard and patio from family room.