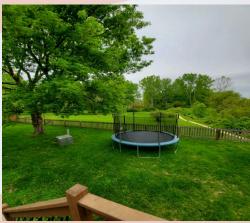

- countertops. Eat in dining area off kitchen with deck access.
- Main floor great room with fireplace & formal dining space.
   BL has large family room with two large storage areas.
- Washer/Dryer hook ups: ML laundry room at garage entrance.
- Central air & heat
- Deck off dining nook
- 2 car garage
- **Fenced Yard:** Fully fenced, wooden picket style fence with privacy fence to street.
- Leavenworth School District.
- Approx 10 min from Ft. Leavenworth.

## 1030 Wallis Ln, Leavenworth, KS

**Basement bedrooms:** Both are spacious and have great light from daylight windows. Storage areas hold a lot of stuff!

Exterior views of deck and yard. Yard extends well beyond fence so offers great privacy!