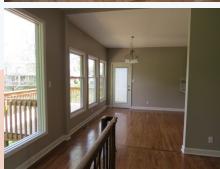

# 1030 Wallis Ln, Leavenworth, KS

MAIN LEVEL: Front entrance leads you into a large great room with gleaming hardwoods, gas fireplace and formal dining space with a view to the beautiful backyard.

**Kitchen** has abundant cabinetry and stainless steel appliances as well as granite countertops. Hardwoods continue through the kitchen and eat in dining nook (breakfast room). Laundry room is located at the back entrance where you enter the house from the garage. Both master and second bedroom are on opposite side of main floor.