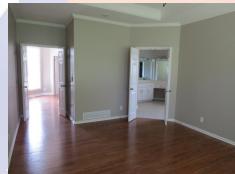

# 1030 Wallis Ln, Leavenworth, KS

MAIN LEVEL: Front entrance leads you into a large great room with gleaming hardwoods, gas fireplace and formal dining space with a view to the beautiful backyard.

**Kitchen** has abundant cabinetry and stainless steel appliances as well as granite countertops. Hardwoods continue through the kitchen and eat in dining nook (breakfast room). Laundry room is located at the back entrance where you enter the house from the garage. Both master and second bedroom are on opposite side of main floor.

Second bedroom is also located on the main level to the front of the house. Hall bath has tub/shower combo.