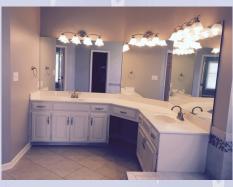

# 1030 Wallis Ln, Leavenworth, KS

- Monthly Rent: \$2400
- **Security deposit:** One month's rent
- Pets: Refer to Pet Policy
- 4 bedroom, 2 Main level, 2 basement level.
- 3 full baths, 2 ML & 1 BL.

  Master has large en suite with double vanity sinks, garden tub, separate shower & toilet room, large walk in closet.
- **Kitchen:** SS appliances include Refrigerator, electric range oven, microwave, & dishwasher., granite

### 1030 Wallis Ln, Leavenworth, KS

Master bath & en suite: Generous bedroom with large windows, hardwoods and grand en suite. This is located to the back of the house on the main floor.

**BASEMENT LEVEL:** Finished with large family room, two bedrooms, and full bath. There are two large storage areas. You can access back yard and patio from family room.