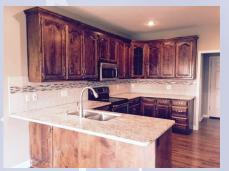

# 1030 Wallis Ln, Leavenworth, KS

- Monthly Rent: \$2400
- **Security deposit:** One month's rent
- Pets: Refer to Pet Policy
- 4 bedroom, 2 Main level, 2 basement level.
- 3 full baths, 2 ML & 1 BL.

  Master has large en suite with double vanity sinks, garden tub, separate shower & toilet room, large walk in closet.
- **Kitchen:** SS appliances include Refrigerator, electric range oven, microwave, & dishwasher., granite

- countertops. Eat in dining area off kitchen with deck access.
- Main floor great room with fireplace & formal dining space.
   BL has large family room with two large storage areas.
- Washer/Dryer hook ups: ML laundry room at garage entrance.
- Central air & heat
- Deck off dining nook
- 2 car garage
- **Fenced Yard:** Fully fenced, wooden picket style fence with privacy fence to street.
- Leavenworth School District.
- Approx 10 min from Ft. Leavenworth.

# 1030 Wallis Ln, Leavenworth, KS

MAIN LEVEL: Front entrance leads you into a large great room with gleaming hardwoods, gas fireplace and formal dining space with a view to the beautiful backyard.

**Kitchen** has abundant cabinetry and stainless steel appliances as well as granite countertops. Hardwoods continue through the kitchen and eat in dining nook (breakfast room). Laundry room is located at the back entrance where you enter the house from the garage. Both master and second bedroom are on opposite side of main floor.