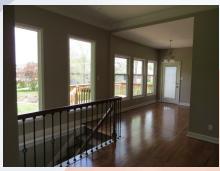

# 1030 Wallis Ln, Leavenworth, KS

MAIN LEVEL: Front entrance leads you into a large great room with gleaming hardwoods, gas fireplace and formal dining space with a view to the beautiful backyard.

**Kitchen** has abundant cabinetry and stainless steel appliances as well as granite countertops. Hardwoods continue through the kitchen and eat in dining nook (breakfast room). Laundry room is located at the back entrance where you enter the house from the garage. Both master and second bedroom are on opposite side of main floor.