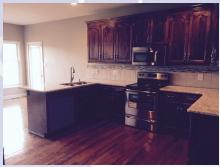

# 1030 Wallis Ln, Leavenworth, KS

- Monthly Rent: \$2400
- **Security deposit:** One month's rent
- Pets: Refer to Pet Policy
- 4 bedroom, 2 Main level, 2 basement level.
- 3 full baths, 2 ML & 1 BL.

  Master has large en suite with double vanity sinks, garden tub, separate shower & toilet room, large walk in closet.
- **Kitchen:** SS appliances include Refrigerator, electric range oven, microwave, & dishwasher., granite

- countertops. Eat in dining area off kitchen with deck access.
- Main floor great room with fireplace & formal dining space.
   BL has large family room with two large storage areas.
- Washer/Dryer hook ups: ML laundry room at garage entrance.
- Central air & heat
- Deck off dining nook
- 2 car garage
- **Fenced Yard:** Fully fenced, wooden picket style fence with privacy fence to street.
- Leavenworth School District.
- Approx 10 min from Ft. Leavenworth.

# 1030 Wallis Ln, Leavenworth, KS

MAIN LEVEL: Front entrance leads you into a large great room with gleaming hardwoods, gas fireplace and formal dining space with a view to the beautiful backyard.

**Kitchen** has abundant cabinetry and stainless steel appliances as well as granite countertops. Hardwoods continue through the kitchen and eat in dining nook (breakfast room). Laundry room is located at the back entrance where you enter the house from the garage. Both master and second bedroom are on opposite side of main floor.