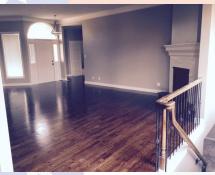

# 1030 Wallis Ln, Leavenworth, KS

MAIN LEVEL: Front entrance leads you into a large great room with gleaming hardwoods, gas fireplace and formal dining space with a view to the beautiful backyard.

**Kitchen** has abundant cabinetry and stainless steel appliances as well as granite countertops. Hardwoods continue through the kitchen and eat in dining nook (breakfast room). Laundry room is located at the back entrance where you enter the house from the garage. Both master and second bedroom are on opposite side of main floor.