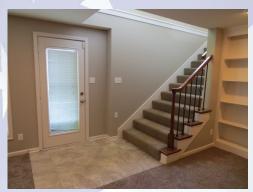

### 1030 Wallis Ln, Leavenworth, KS

Master bath & en suite: Generous bedroom with large windows, hardwoods and grand en suite. This is located to the back of the house on the main floor.

**BASEMENT LEVEL:** Finished with large family room, two bedrooms, and full bath. There are two large storage areas. You can access back yard and patio from family room.