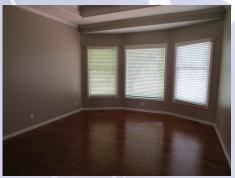

# 1030 Wallis Ln, Leavenworth, KS

MAIN LEVEL: Front entrance leads you into a large great room with gleaming hardwoods, gas fireplace and formal dining space with a view to the beautiful backyard.

**Kitchen** has abundant cabinetry and stainless steel appliances as well as granite countertops. Hardwoods continue through the kitchen and eat in dining nook (breakfast room). Laundry room is located at the back entrance where you enter the house from the garage. Both master and second bedroom are on opposite side of main floor.

### 1030 Wallis Ln, Leavenworth, KS

Master bath & en suite: Generous bedroom with large windows, hardwoods and grand en suite. This is located to the back of the house on the main floor.

**BASEMENT LEVEL:** Finished with large family room, two bedrooms, and full bath. There are two large storage areas. You can access back yard and patio from family room.