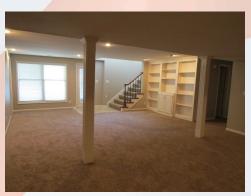

### 1030 Wallis Ln, Leavenworth, KS

Master bath & en suite: Generous bedroom with large windows, hardwoods and grand en suite. This is located to the back of the house on the main floor.

**BASEMENT LEVEL:** Finished with large family room, two bedrooms, and full bath. There are two large storage areas. You can access back yard and patio from family room.