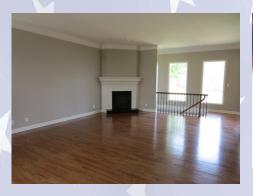

# 1030 Wallis Ln, Leavenworth, KS

MAIN LEVEL: Front entrance leads you into a large great room with gleaming hardwoods, gas fireplace and formal dining space with a view to the beautiful backyard.

**Kitchen** has abundant cabinetry and stainless steel appliances as well as granite countertops. Hardwoods continue through the kitchen and eat in dining nook (breakfast room). Laundry room is located at the back entrance where you enter the house from the garage. Both master and second bedroom are on opposite side of main floor.