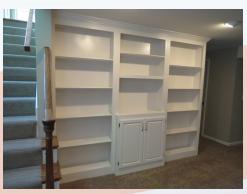

### 1030 Wallis Ln, Leavenworth, KS

Master bath & en suite: Generous bedroom with large windows, hardwoods and grand en suite. This is located to the back of the house on the main floor.

**BASEMENT LEVEL:** Finished with large family room, two bedrooms, and full bath. There are two large storage areas. You can access back yard and patio from family room.