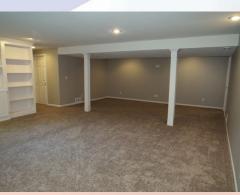

### 1030 Wallis Ln, Leavenworth, KS

Master bath & en suite: Generous bedroom with large windows, hardwoods and grand en suite. This is located to the back of the house on the main floor.

**BASEMENT LEVEL:** Finished with large family room, two bedrooms, and full bath. There are two large storage areas. You can access back yard and patio from family room.