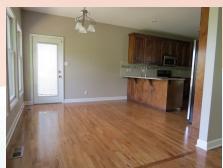

# 1030 Wallis Ln, Leavenworth, KS

MAIN LEVEL: Front entrance leads you into a large great room with gleaming hardwoods, gas fireplace and formal dining space with a view to the beautiful backyard.

**Kitchen** has abundant cabinetry and stainless steel appliances as well as granite countertops. Hardwoods continue through the kitchen and eat in dining nook (breakfast room). Laundry room is located at the back entrance where you enter the house from the garage. Both master and second bedroom are on opposite side of main floor.

Second bedroom is also located on the main level to the front of the house. Hall bath has tub/shower combo.