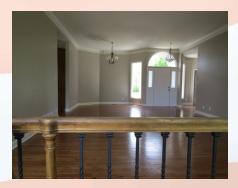

# 1030 Wallis Ln, Leavenworth, KS

MAIN LEVEL: Front entrance leads you into a large great room with gleaming hardwoods, gas fireplace and formal dining space with a view to the beautiful backyard.

**Kitchen** has abundant cabinetry and stainless steel appliances as well as granite countertops. Hardwoods continue through the kitchen and eat in dining nook (breakfast room). Laundry room is located at the back entrance where you enter the house from the garage. Both master and second bedroom are on opposite side of main floor.