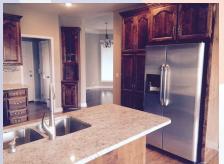

# 1030 Wallis Ln, Leavenworth, KS

- Monthly Rent: \$2400
- **Security deposit:** One month's rent
- Pets: Refer to Pet Policy
- 4 bedroom, 2 Main level, 2 basement level.
- 3 full baths, 2 ML & 1 BL.

  Master has large en suite with double vanity sinks, garden tub, separate shower & toilet room, large walk in closet.
- **Kitchen:** SS appliances include Refrigerator, electric range oven, microwave, & dishwasher., granite

- countertops. Eat in dining area off kitchen with deck access.
- Main floor great room with fireplace & formal dining space.
   BL has large family room with two large storage areas.
- Washer/Dryer hook ups: ML laundry room at garage entrance.
- Central air & heat
- Deck off dining nook
- 2 car garage
- **Fenced Yard:** Fully fenced, wooden picket style fence with privacy fence to street.
- Leavenworth School District.
- Approx 10 min from Ft. Leavenworth.

# 1030 Wallis Ln, Leavenworth, KS

MAIN LEVEL: Front entrance leads you into a large great room with gleaming hardwoods, gas fireplace and formal dining space with a view to the beautiful backyard.

**Kitchen** has abundant cabinetry and stainless steel appliances as well as granite countertops. Hardwoods continue through the kitchen and eat in dining nook (breakfast room). Laundry room is located at the back entrance where you enter the house from the garage. Both master and second bedroom are on opposite side of main floor.