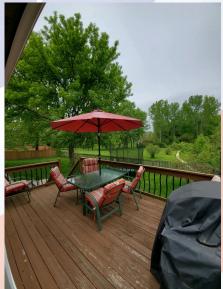

- countertops. Eat in dining area off kitchen with deck access.
- Main floor great room with fireplace & formal dining space.
   BL has large family room with two large storage areas.
- Washer/Dryer hook ups: ML laundry room at garage entrance.
- Central air & heat
- Deck off dining nook
- 2 car garage
- **Fenced Yard:** Fully fenced, wooden picket style fence with privacy fence to street.
- Leavenworth School District.
- Approx 10 min from Ft. Leavenworth.

## 1030 Wallis Ln, Leavenworth, KS

**Basement bedrooms:** Both are spacious and have great light from daylight windows. Storage areas hold a lot of stuff!

Exterior views of deck and yard. Yard extends well beyond fence so offers great privacy!