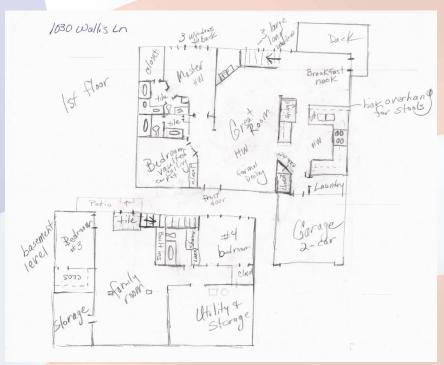

# 1030 Wallis Ln, Leavenworth, KS

- Monthly Rent: \$2400
- **Security deposit:** One month's rent
- Pets: Refer to Pet Policy
- 4 bedroom, 2 Main level, 2 basement level.
- 3 full baths, 2 ML & 1 BL.

  Master has large en suite with double vanity sinks, garden tub, separate shower & toilet room, large walk in closet.
- **Kitchen:** SS appliances include Refrigerator, electric range oven, microwave, & dishwasher., granite

# 1030 Wallis Ln, Leavenworth, KS

MAIN LEVEL: Front entrance leads you into a large great room with gleaming hardwoods, gas fireplace and formal dining space with a view to the beautiful backyard.

**Kitchen** has abundant cabinetry and stainless steel appliances as well as granite countertops. Hardwoods continue through the kitchen and eat in dining nook (breakfast room). Laundry room is located at the back entrance where you enter the house from the garage. Both master and second bedroom are on opposite side of main floor.

### 1030 Wallis Ln, Leavenworth, KS

Master bath & en suite: Generous bedroom with large windows, hardwoods and grand en suite. This is located to the back of the house on the main floor.

**BASEMENT LEVEL:** Finished with large family room, two bedrooms, and full bath. There are two large storage areas. You can access back yard and patio from family room.