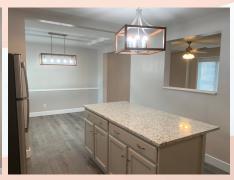

## 100 N Ethel Ln, Lansing, KS

Beautiful home on a large corner lot!

- **Monthly Rent:** \$1950
- Security deposit: One month's rent
- **Pets:** Refer to Pet Policy
- 5 bedroom, 3 UL, 2 LL
- 3 baths, 2 on UL (master bath en suite and hall bath), plus 1 on LL next to bedrooms.
- **Kitchen:** SS & black appliances include Refrigerator, electric range • Located close to the Elementary oven, microwave, & dishwasher., Granite Countertops & center island with overhang for seating.

## 100 N Ethel Ln, Lansing, KS

MAIN LEVEL: Beautiful kitchen with granite countertops and center island, dining room, and living room are located on this level.

into the house from the garage. On this level you have a mud room and large family room with fireplace and builtin cabinetry. You can also access the back yard and concrete patio through the sliding glass doors on this level.