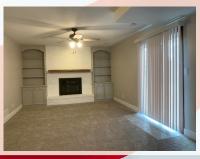

- Ground level family room with fireplace & walk out access to back yard.
- Laundry room is located LL (inside bathroom).
- Central air & heat
- 2 car garage
- Fenced Yard, wooden privacy.
- Storage Shed, for all your lawn equipment, etc.
- Lansing School District.
- school on Ida, easy access to Ft. Leavenworth.

## 100 N Ethel Ln, Lansing, KS

MAIN LEVEL: Beautiful kitchen with granite countertops and center island, dining room, and living room are located on this level.

into the house from the garage. On this level you have a mud room and large family room with fireplace and builtin cabinetry. You can also access the back yard and concrete patio through the sliding glass doors on this level.