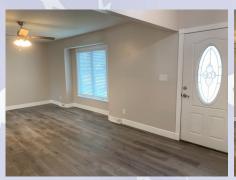

## 100 N Ethel Ln, Lansing, KS

MAIN LEVEL: Beautiful kitchen with granite countertops and center island, dining room, and living room are located on this level.

into the house from the garage. On this level you have a mud room and large family room with fireplace and builtin cabinetry. You can also access the back yard and concrete patio through the sliding glass doors on this level.