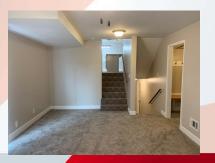

## 100 N Ethel Ln, Lansing, KS

MAIN LEVEL: Beautiful kitchen with granite countertops and center island, dining room, and living room are located on this level.

into the house from the garage. On this level you have a mud room and large family room with fireplace and builtin cabinetry. You can also access the back yard and concrete patio through the sliding glass doors on this level.