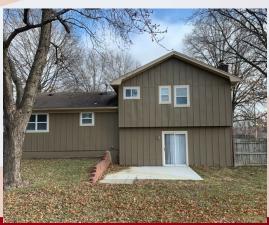

## 100 N Ethel Ln, Lansing, KS

Beautiful home on a large corner lot!

- **Monthly Rent:** \$1950
- Security deposit: One month's rent
- **Pets:** Refer to Pet Policy
- 5 bedroom, 3 UL, 2 LL
- 3 baths, 2 on UL (master bath en suite and hall bath), plus 1 on LL next to bedrooms.
- **Kitchen:** SS & black appliances include Refrigerator, electric range • Located close to the Elementary oven, microwave, & dishwasher., Granite Countertops & center island with overhang for seating.

**BACK YARD:** Fully fenced with shadowbox style privacy fence, concrete patio, and storage shed.