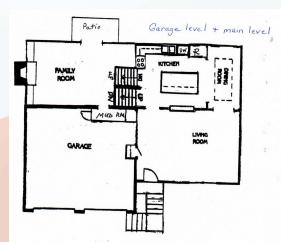

## 100 N Ethel Ln, Lansing, KS

MAIN LEVEL: Beautiful kitchen with granite countertops and center island, dining room, and living room are located on this level.

into the house from the garage. On this level you have a mud room and large family room with fireplace and builtin cabinetry. You can also access the back yard and concrete patio through the sliding glass doors on this level.

## 100 N Ethel Ln, Lansing, KS

**UPPER LEVEL**: Master bedroom & master en suite as well as two other bedrooms and a hall bath are located on South Side above garage. Master has walk in closet.

**LOWER LEVEL:** Two bedrooms are located on this level as well as laundry room and bath with shower.