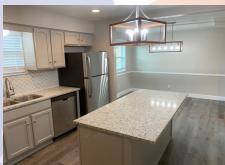

## 100 N Ethel Ln, Lansing, KS

Beautiful home on a large corner lot!

- **Monthly Rent:** \$1950
- Security deposit: One month's rent
- **Pets:** Refer to Pet Policy
- 5 bedroom, 3 UL, 2 LL
- 3 baths, 2 on UL (master bath en suite and hall bath), plus 1 on LL next to bedrooms.
- **Kitchen:** SS & black appliances include Refrigerator, electric range • Located close to the Elementary oven, microwave, & dishwasher., Granite Countertops & center island with overhang for seating.

## 100 N Ethel Ln, Lansing, KS

MAIN LEVEL: Beautiful kitchen with granite countertops and center island, dining room, and living room are located on this level.

into the house from the garage. On this level you have a mud room and large family room with fireplace and builtin cabinetry. You can also access the back yard and concrete patio through the sliding glass doors on this level.