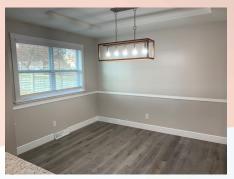

## 100 N Ethel Ln, Lansing, KS

MAIN LEVEL: Beautiful kitchen with granite countertops and center island, dining room, and living room are located on this level.

into the house from the garage. On this level you have a mud room and large family room with fireplace and builtin cabinetry. You can also access the back yard and concrete patio through the sliding glass doors on this level.