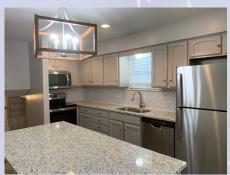

## 100 N Ethel Ln, Lansing, KS

Beautiful home on a large corner lot!

- **Monthly Rent:** \$1950
- Security deposit: One month's rent
- **Pets:** Refer to Pet Policy
- 5 bedroom, 3 UL, 2 LL
- 3 baths, 2 on UL (master bath en suite and hall bath), plus 1 on LL next to bedrooms.
- **Kitchen:** SS & black appliances include Refrigerator, electric range • Located close to the Elementary oven, microwave, & dishwasher., Granite Countertops & center island with overhang for seating.

## 100 N Ethel Ln, Lansing, KS

MAIN LEVEL: Beautiful kitchen with granite countertops and center island, dining room, and living room are located on this level.

into the house from the garage. On this level you have a mud room and large family room with fireplace and builtin cabinetry. You can also access the back yard and concrete patio through the sliding glass doors on this level.