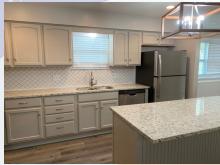

## 100 N Ethel Ln, Lansing, KS

Beautiful home on a large corner lot!

- **Monthly Rent:** \$1950
- Security deposit: One month's rent
- **Pets:** Refer to Pet Policy
- 5 bedroom, 3 UL, 2 LL
- 3 baths, 2 on UL (master bath en suite and hall bath), plus 1 on LL next to bedrooms.
- **Kitchen:** SS & black appliances include Refrigerator, electric range • Located close to the Elementary oven, microwave, & dishwasher., Granite Countertops & center island with overhang for seating.

## 100 N Ethel Ln, Lansing, KS

MAIN LEVEL: Beautiful kitchen with granite countertops and center island, dining room, and living room are located on this level.

into the house from the garage. On this level you have a mud room and large family room with fireplace and builtin cabinetry. You can also access the back yard and concrete patio through the sliding glass doors on this level.