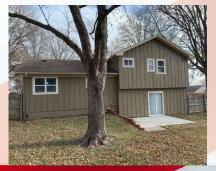

## 100 N Ethel Ln, Lansing, KS

Beautiful home on a large corner lot!

- **Monthly Rent:** \$1950
- Security deposit: One month's rent
- **Pets:** Refer to Pet Policy
- 5 bedroom, 3 UL, 2 LL
- 3 baths, 2 on UL (master bath en suite and hall bath), plus 1 on LL next to bedrooms.
- **Kitchen:** SS & black appliances include Refrigerator, electric range • Located close to the Elementary oven, microwave, & dishwasher., Granite Countertops & center island with overhang for seating.

- Ground level family room with fireplace & walk out access to back yard.
- Laundry room is located LL (inside bathroom).
- Central air & heat
- 2 car garage
- Fenced Yard, wooden privacy.
- Storage Shed, for all your lawn equipment, etc.
- Lansing School District.
- school on Ida, easy access to Ft. Leavenworth.