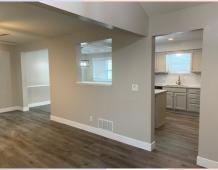

## 100 N Ethel Ln, Lansing, KS

MAIN LEVEL: Beautiful kitchen with granite countertops and center island, dining room, and living room are located on this level.

into the house from the garage. On this level you have a mud room and large family room with fireplace and builtin cabinetry. You can also access the back yard and concrete patio through the sliding glass doors on this level.