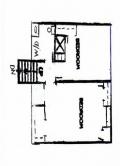

## 100 N Ethel Ln, Lansing, KS

**UPPER LEVEL**: Master bedroom & master en suite as well as two other bedrooms and a hall bath are located on South Side above garage. Master has walk in closet.

**LOWER LEVEL:** Two bedrooms are located on this level as well as laundry room and bath with shower.