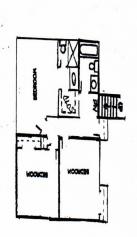

## 100 N Ethel Ln, Lansing, KS

MAIN LEVEL: Beautiful kitchen with granite countertops and center island, dining room, and living room are located on this level.

into the house from the garage. On this level you have a mud room and large family room with fireplace and builtin cabinetry. You can also access the back yard and concrete patio through the sliding glass doors on this level.

## 100 N Ethel Ln, Lansing, KS

**UPPER LEVEL**: Master bedroom & master en suite as well as two other bedrooms and a hall bath are located on South Side above garage. Master has walk in closet.

**LOWER LEVEL:** Two bedrooms are located on this level as well as laundry room and bath with shower.