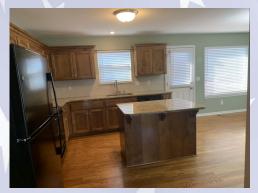

# 740 Highland Terrace Leavenworth, KS

Popular floor plan in Highland Pointe!

- Monthly Rent: \$2000
- Security deposit: one months rent
- Pets: Refer to pet policy.
- 4 bedroom, 3 UL, 1 LL
- 3 baths, 2 on UL, 1 on LL
- Kitchen: Appliances include Refrigerator, electric range oven, microwave, & dishwasher..
   Center island offers additional prep space. Granite countertops.
- Deck off dining room
- Fireplace in LL family room.