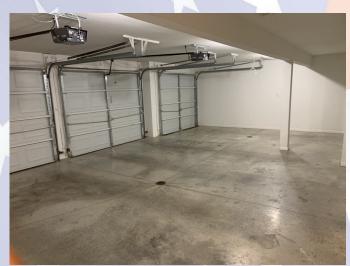

## 740 Highland Terrace, Leavenworth, KS

Picture of 3 stall garage interior and backside of house.

This floor plan shows room placement but is reversed so the garage is on the left

Actual homes may vary from elevation and floorplan shown