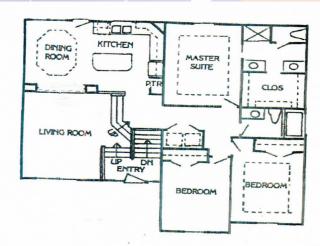

## 740 Highland Terrace, Leavenworth, KS

Picture of 3 stall garage interior and backside of house.

This floor plan shows room placement but is reversed so the garage is on the left

Actual homes may vary from elevation and floorplan shown