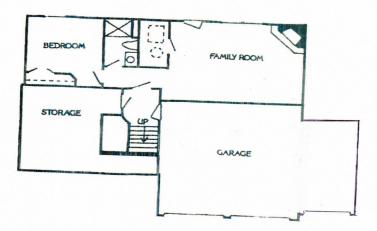

## 740 Highland Terrace, Leavenworth, KS

Picture of 3 stall garage interior and backside of house.

This floor plan shows room placement but is reversed so the garage is on the left

Actual homes may vary from elevation and floorplan shown