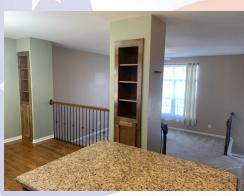

#### 740 Highland Terrace, Leavenworth, KS

Main level photos continued—this is 3rd bedroom.

Pictures of the lower level: Walkout access to the back yard from family room with fireplace. The 4th bedroom is located on this bath and also a hall bath. There is a large storage area that sits underneath the living room above it on the main level. Since this is a front to back split, the storage room does have a lower ceiling but you can still stand in this space. You enter the house from the garage on this level.