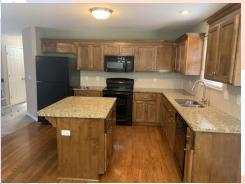

#### 740 Highland Terrace, Leavenworth, KS

Main level photos continued—this is 3rd bedroom.

Pictures of the lower level: Walkout access to the back yard from family room with fireplace. The 4th bedroom is located on this bath and also a hall bath. There is a large storage area that sits underneath the living room above it on the main level. Since this is a front to back split, the storage room does have a lower ceiling but you can still stand in this space. You enter the house from the garage on this level.