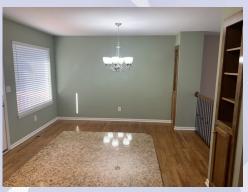

# 740 Highland Terrace Leavenworth, KS

Popular floor plan in Highland Pointe!

- Monthly Rent: \$2000
- Security deposit: one months rent
- Pets: Refer to pet policy.
- 4 bedroom, 3 UL, 1 LL
- 3 baths, 2 on UL, 1 on LL
- Kitchen: Appliances include Refrigerator, electric range oven, microwave, & dishwasher..
   Center island offers additional prep space. Granite countertops.
- Deck off dining room
- Fireplace in LL family room.

## 740 Highland Terrace, Leavenworth, KS

Popular open floor plan, kitchen has granite countertops.

Primary bedroom and en suite pictures: Primary bedroom is a generous bedroom with bath that has two separate vanity sinks, shower and toilet room. Closet entrance is between the two vanities.