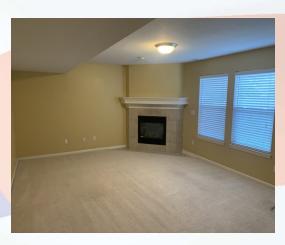

# 740 Highland Terrace Leavenworth, KS

Popular floor plan in Highland Pointe!

- Monthly Rent: \$2000
- Security deposit: one months rent
- Pets: Refer to pet policy.
- 4 bedroom, 3 UL, 1 LL
- 3 baths, 2 on UL, 1 on LL
- Kitchen: Appliances include Refrigerator, electric range oven, microwave, & dishwasher..
   Center island offers additional prep space. Granite countertops.
- Deck off dining room
- Fireplace in LL family room.

#### 740 Highland Terrace, Leavenworth, KS

Main level photos continued—this is 3rd bedroom.

Pictures of the lower level: Walkout access to the back yard from family room with fireplace. The 4th bedroom is located on this bath and also a hall bath. There is a large storage area that sits underneath the living room above it on the main level. Since this is a front to back split, the storage room does have a lower ceiling but you can still stand in this space. You enter the house from the garage on this level.